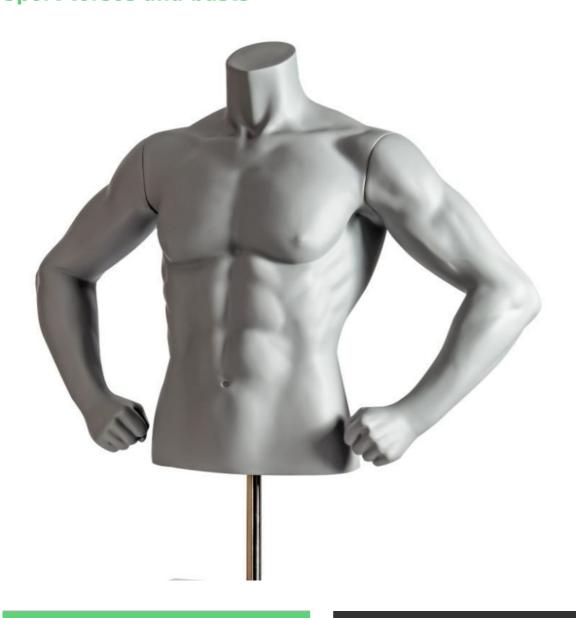

# Mannequin Bust Sport Grey Determined Posture 199.00 €Ex VAT **Sport torsos and busts**

## **DESCRIPTION**

Men's Sport Mannequin Bust GreyShow off determination and power with our Men's Sport Mannequin Bust Cut at the waist and sporting a dynamic posture. This bust embodies the strength and energy of athletes in motion. Made from glass fibre reinforced synthetic resin in grey RAL7042

#### **Dimensions:**

- Height: 68 cm Width: 90 cm
- Highlight your sportswear with thissport mannequin bust, perfect for showcasing the performance and determination of your products.

Mannequin Bust Sport Grey Determined Posture