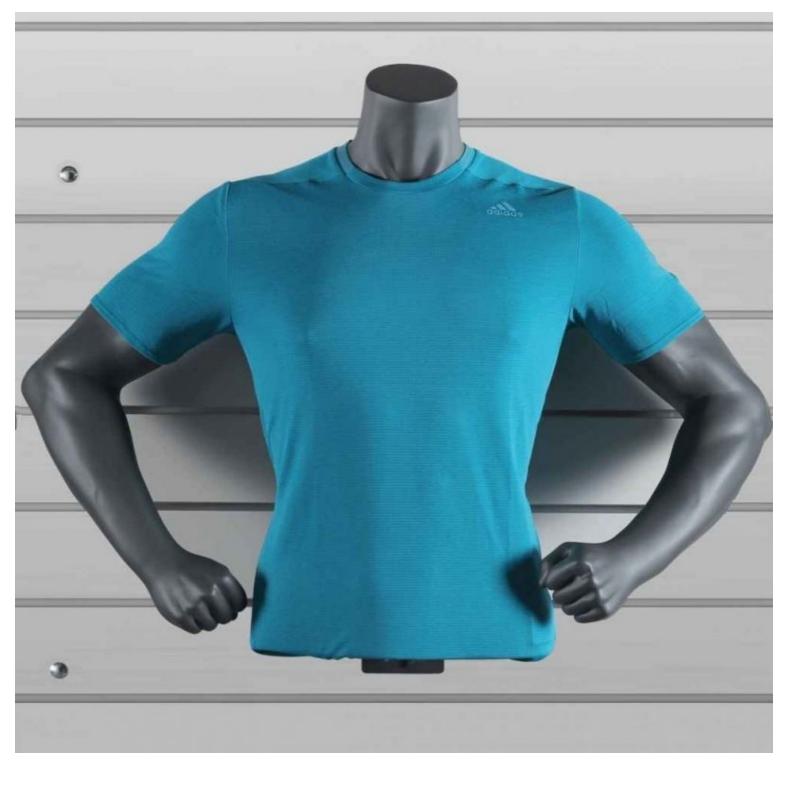

78x46x40cm Approx. 12 Kg

#### **DESCRIPTION**

Sport male Bust form with muscles and bended arms, metal base. Male Bust gray color Ral 7024 Our mens torso sports bended arms with distinct six-pack is made of reinforced fiber glass polyester with a high-quality paint finish. As a standard feature, we offer this range of bust form for men in graphite grey similar to RAL 7024 Measurements of this sport male bust form with base and bended arms height 68 cm width 63 cm

Male sport bust bended arms gray color

# Sport torsos and busts - Photo n° 1



### **FEATURES**

Brand Bust shopping
Base Square metal
Fitting Buttock
Color Gris

**Ref** bus-hom-spo-2869

**ID** 2869

Delivery schedule1-5 working daysCategorySport torsos and bustsTypeMannequin busts

# **DETAIL**

78x46x40cm Approx. 12 Kg



Brand Bust shopping
Base Square metal
Fitting Buttock
Color Gris

**Ref** bus-hom-spo-2869

2869

Delivery schedule1-5 working daysCategorySport torsos and bustsTypeMannequin busts

# **DETAIL**

78x46x40cm Approx. 12 Kg



Brand Bust shopping
Base Square metal
Fitting Buttock
Color Gris

**Ref** bus-hom-spo-2869

**ID** 2869

Delivery schedule1-5 working daysCategorySport torsos and bustsTypeMannequin busts

# **DETAIL**

78x46x40cm Approx. 12 Kg



BrandBust shoppingBaseSquare metalFittingButtockColorGris

**Ref** bus-hom-spo-2869

**D** 2869

Delivery schedule1-5 working daysCategorySport torsos and bustsTypeMannequin busts

# **DETAIL**

78x46x40cm Approx. 12 Kg





**Brand** Bust shopping Base Square metal Buttock **Fitting** Color Gris

Ref bus-hom-spo-2869 ID

2869

**Delivery sc