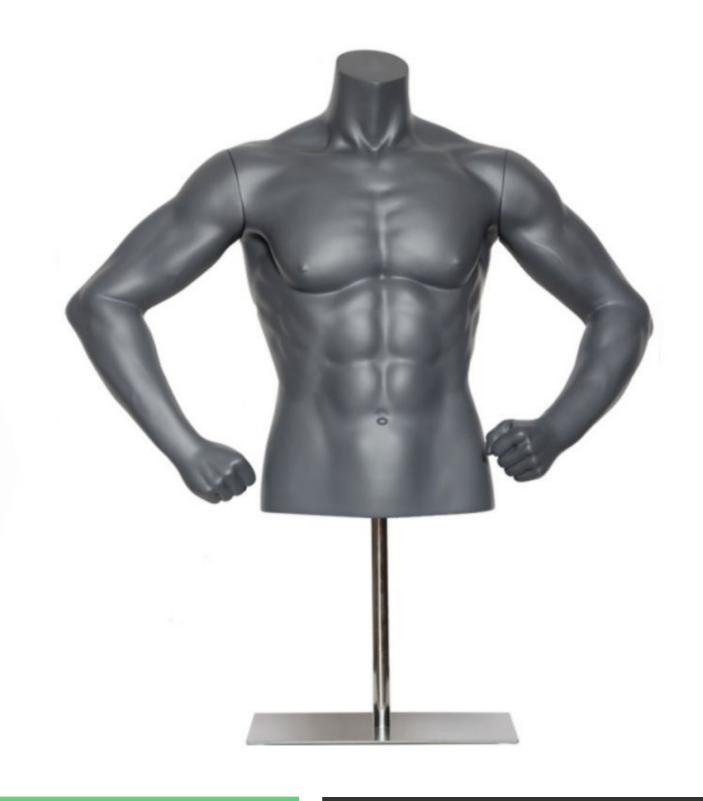

# Male sport bust bended arms gray color 245.00 €Ex VAT

#### **DESCRIPTION**

Sport male Bust form with muscles and bended arms, metal base. Male Bust gray color Ral 7024 Our mens torso sports bended arms with distinct six-pack is made of reinforced fiber glass polyester with a high-quality paint finish. As a standard feature, we offer this range of bust form for men in graphite grey similar to RAL 7024 Measurements of this sport male bust form with base and bended arms height 68 cm width 63 cm

Male sport bust bended arms gray color