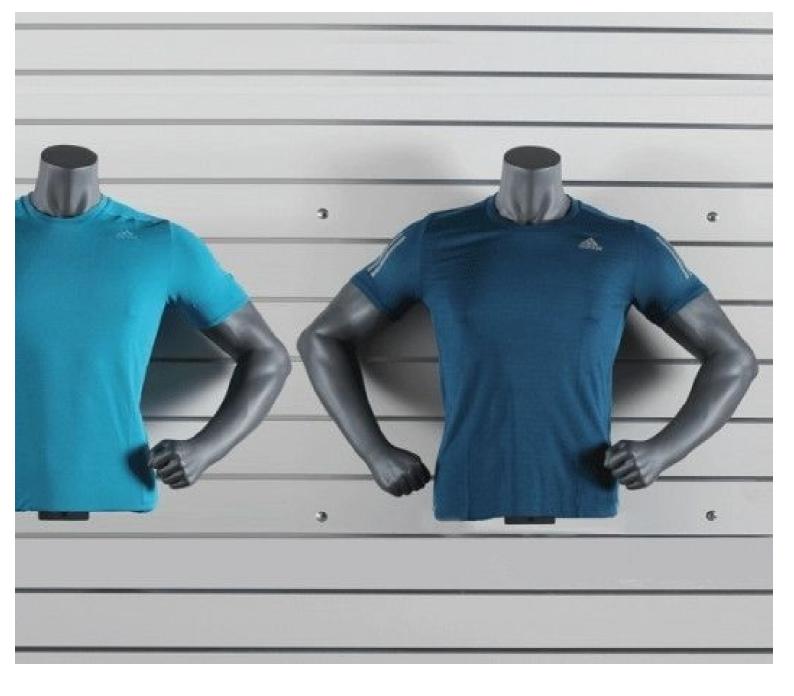

#### **DESCRIPTION**

Sport male Bust form with muscles and bended arms, metal base. Male Bust gray color Ral 7024 Our mens torso sports bended arms with distinct six-pack is made of reinforced fiber glass polyester with a high-quality paint finish. As a standard feature, we offer this range of bust form for men in graphite grey similar to RAL 7024 Measurements of this sport male bust form with base and bended arms height 68 cm width 63 cm