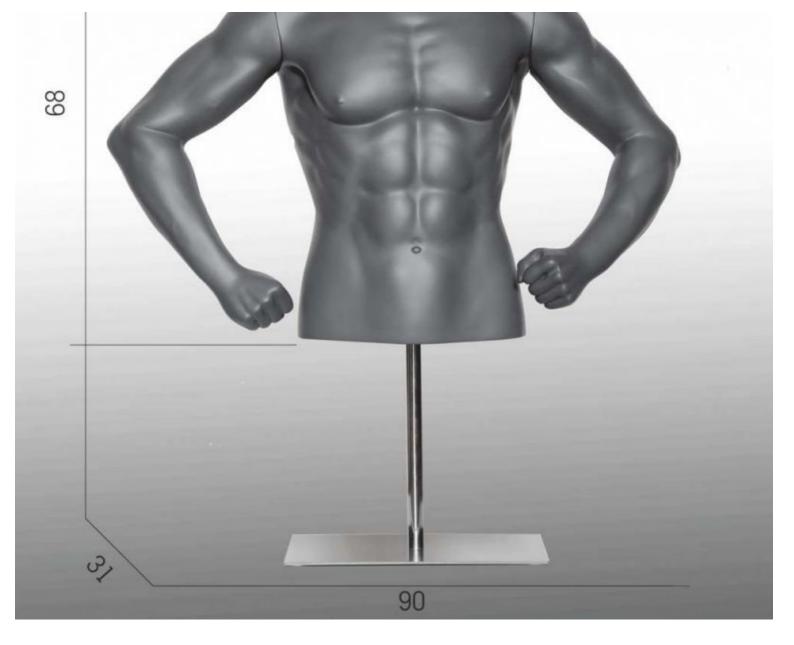

## **DETAIL**

78x46x40cm Approx. 12 Kg

#### **DESCRIPTION**

Sport male Bust form with muscles and bended arms, metal base. Male Bust gray color Ral 7024 Our mens torso sports bended arms with distinct six-pack is made of reinforced fiber glass polyester with a high-quality paint finish. As a standard feature, we offer this range of bust form for men in graphite grey similar to RAL 7024 Measurements of this sport male bust form with base and bended arms height 68 cm width 63 cm