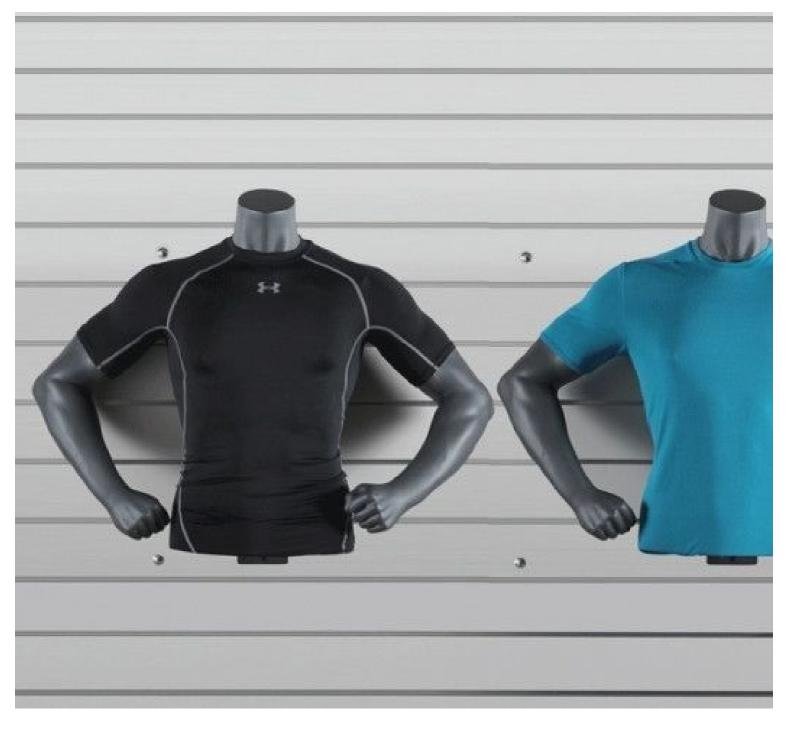

#### **DESCRIPTION**

Sport male Bust form with muscles and bended arms, metal base. Male Bust gray color Ral 7024 Our mens torso sports bended arms with distinct six-pack is made of reinforced fiber glass polyester with a high-quality paint finish. As a standard feature, we offer this range of bust form for men in graphite grey similar to RAL 7024 Measurements of this sport male bust form with base and bended arms height 68 cm width 63 cm