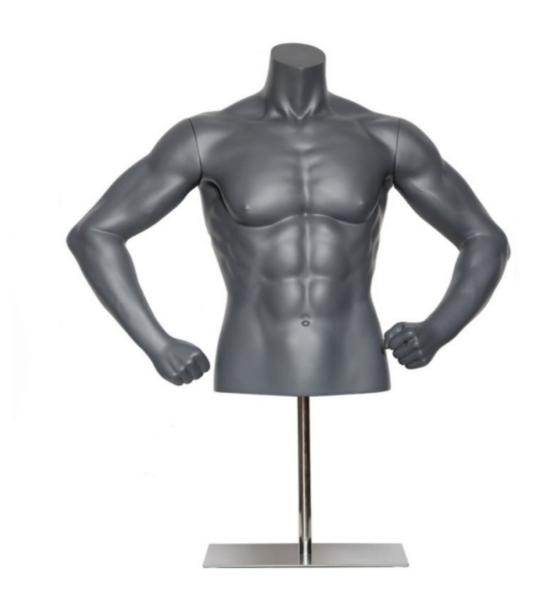

# Male sport bust bended arms gray color 245.00 €Ex VAT

#### **DESCRIPTION**

Sport male Bust form with muscles and bended arms, metal base. Male Bust gray color Ral 7024 Our mens torso sports bended arms with distinct six-pack is made of reinforced fiber glass polyester with a high-quality paint finish. As a standard feature, we offer this range of bust form for men in graphite grey similar to RAL 7024 Measurements of this sport male bust form with base and bended arms height 68 cm width 63 cm

Male sport bust bended arms gray color