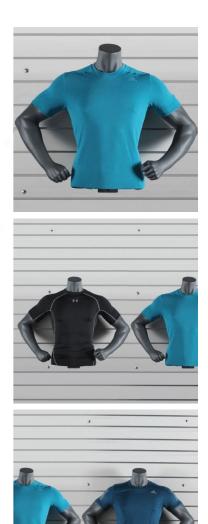

#### MANNEQUINS, BUST AND SHOPFITTING FOR RETAIL STORE

https://www.mannequins-shopping.com



MANNEQUINS

# Male sport bust bended arms gray color 245.00 €Ex VAT

# **Sport torsos and busts**





#### **FEATURES**

**Brand Bust shopping Base** Square metal **Fitting** Buttock Color Gris

Ref bus-hom-spo-2869

2869

**Delivery schedule** 1-5 working days Category Sport torsos and busts Type Mannequin busts

## **DETAIL**

78x46x40cm Approx. 12 Kg

#### **DESCRIPTION**

Sport male Bust form with muscles and bended arms, metal base. Male Bust gray color Ral 7024 Our mens torso sports bended arms with distinct six-pack is made of reinforced fiber glass polyester with a high-quality paint finish. As a standard feature, we offer this range of bust form for men in graphite grey similar to RAL 7024 Measurements of this sport male bust form with base and bended arms height 68 cm width 63 cm

Male sport bust bended arms gray color

# Sport torsos and busts - Photo n° 1



### **FEATURES**