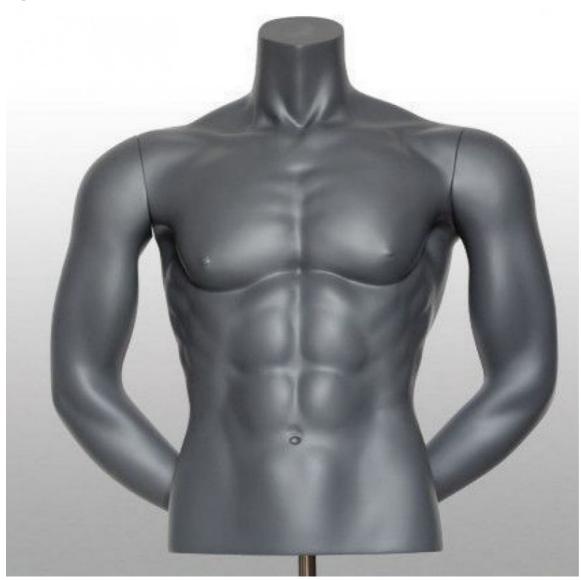

# Male sport bust arms at the back gray color 245.00 €Ex VAT **Sport torsos and busts**

### **DESCRIPTION**

Male Bust form with muscles and metal base Ral 7024

Our sports mens torsos with arms at the backg a distinct six-pack is made of reinforced fiber glass polyester with a high-quality paint finish. As a standard feature, we offer this range of bust form for men in graphite grey similar to RAL 7024 with metal base; Measurements of this **sport male bust** form with base and arms at the back

height 68 cm

width 63 cm

# Male sport bust arms at the back gray color

# Sport torsos and busts - Photo n° 1