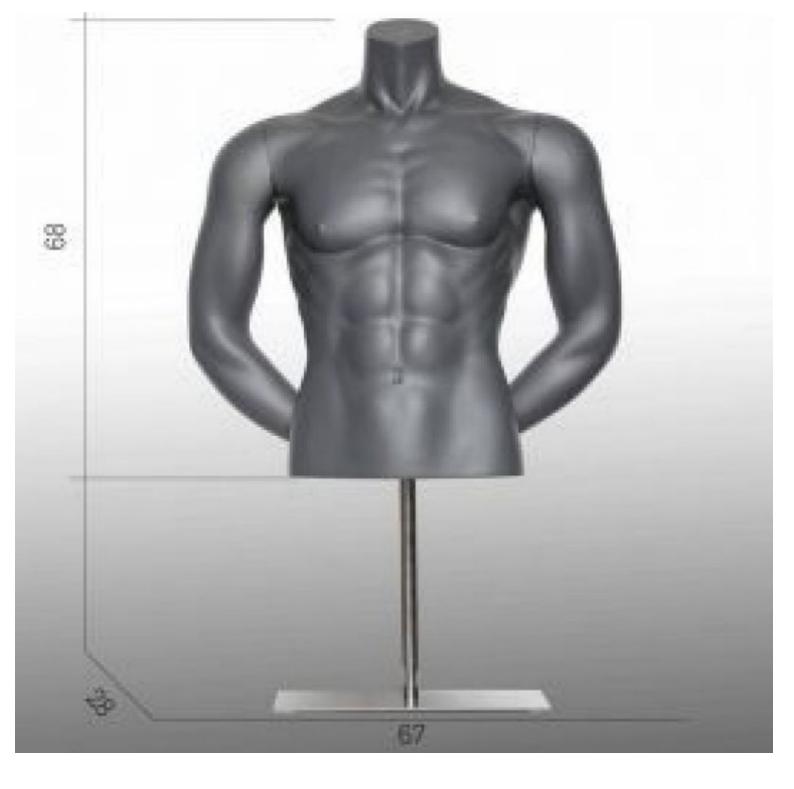

### **DETAIL**

78x46x40cm Approx. 12 Kg

### **DESCRIPTION**

Male Bust form with muscles and metal base Ral 7024

Our sports mens torsos with arms at the backg a distinct six-pack is made of reinforced fiber glass polyester with a high-quality paint finish. As a standard feature, we offer this range of bust form for men in graphite grey similar to RAL 7024 with metal base; Measurements of this **sport male bust** form with base and arms at the back

height 68 cm

width 63 cm

# Sport torsos and busts - Photo n° 1