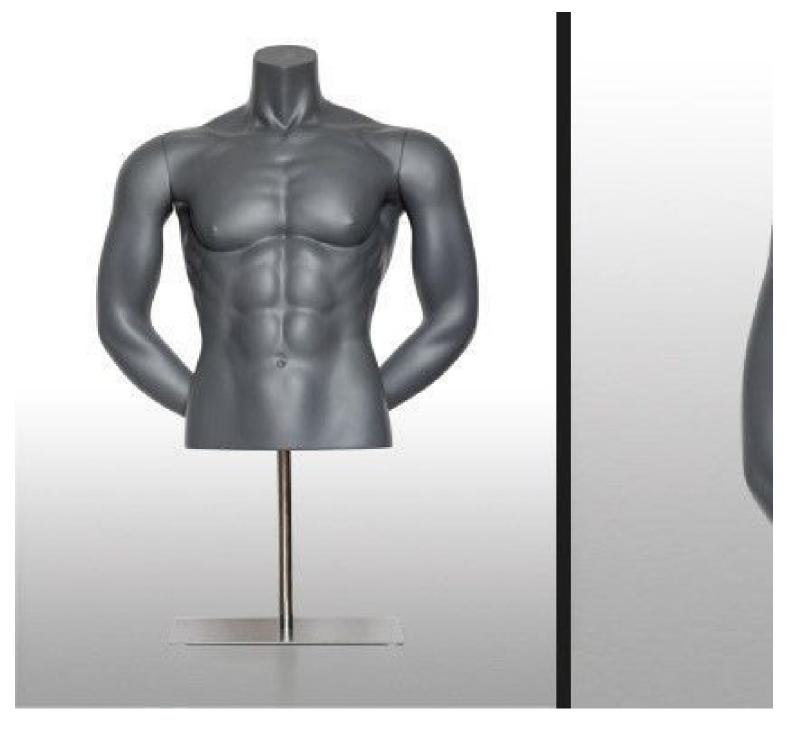

# **DETAIL**

78x46x40cm Approx. 12 Kg

Male sport bust arms at the back gray color Sport torsos and busts - Photo n° 2