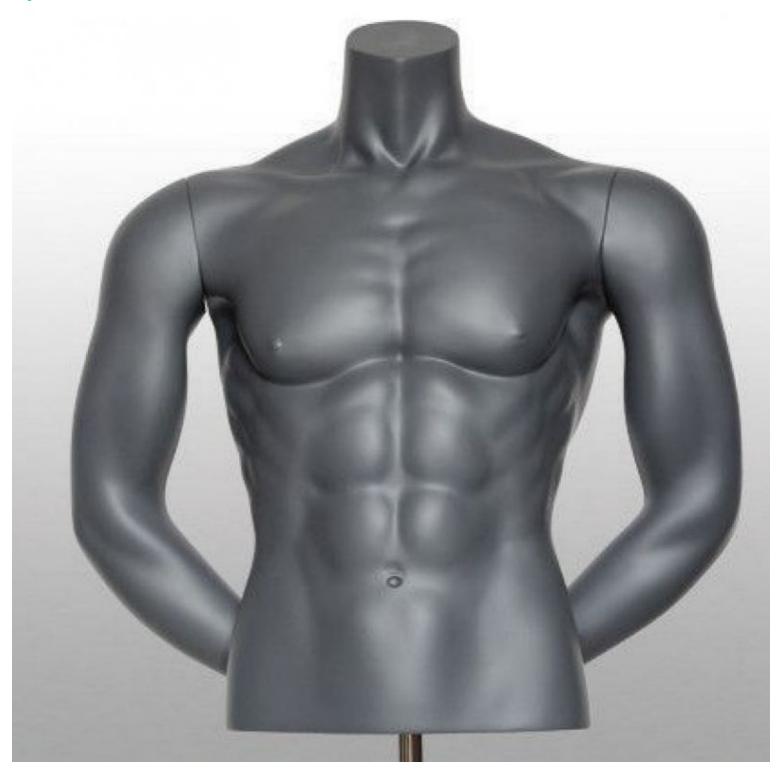

# Male sport bust arms at the back gray color 245.00 €Ex VAT **Sport torsos and busts**

### **DESCRIPTION**

Male Bust form with muscles and metal base Ral 7024

Our sports mens torsos with arms at the backg a distinct six-pack is made of reinforced fiber glass polyester with a high-quality paint finish. As a standard feature, we offer this range of bust form for men in graphite grey similar to RAL 7024 with metal base; Measurements of this **sport male bust** form with base and arms at the back

height 68 cm

width 63 cm

# Male sport bust arms at the back gray color

# Sport torsos and busts - Photo n° 1