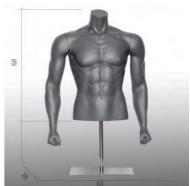

## **DETAIL**

78x46x40cm Approx. 12 Kg

Male Bust form with muscles and metal base Sport torsos and busts - Photo n° 3

### **FEATURES**

BrandBust shoppingBaseSquare metalFittingButtockColorGris

**Ref** bus-hom-ave-2864

2864

ID

Delivery scheduleImmediate shipmentCategorySport torsos and bustsTypeMannequin busts