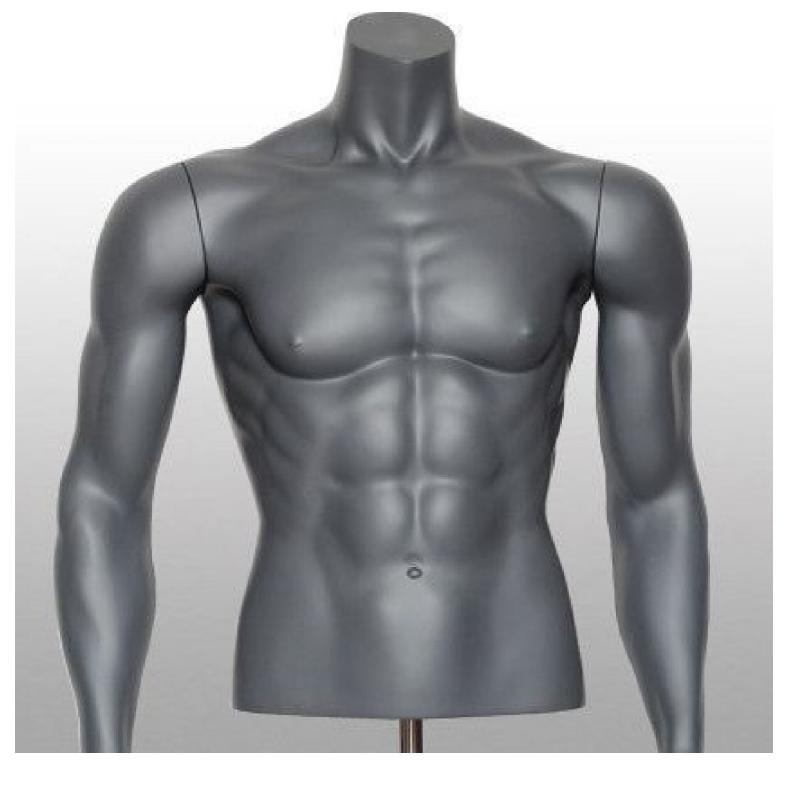

# Male Bust form with muscles and metal base

# Sport torsos and busts - Photo n° 1

### **DESCRIPTION**

Male Bust form with muscles and metal base Ral 7024

Our mens torso sporting a distinct six-pack is made of reinforced fiber glass polyester with a high-quality paint finish. As a standard feature, we offer this range of bust form for men in graphite grey similar to RAL 7024