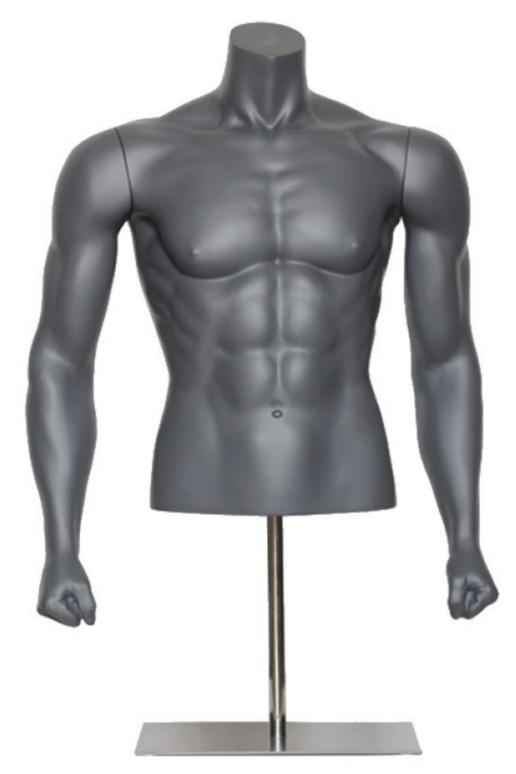

# Male Bust form with muscles and metal base

### **DESCRIPTION**

Male Bust form with muscles and metal base Ral 7024

Our mens torso sporting a distinct six-pack is made of reinforced fiber glass polyester with a high-quality paint finish. As a standard feature, we offer this range of bust form for men in graphite grey similar to RAL 7024

Measurements of this sport male bust form with base

height 68 cm

width 63 cm