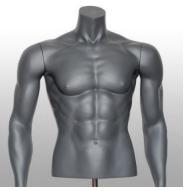

## **DETAIL**

78x46x40cm Approx. 12 Kg

Male Bust form with muscles and metal base Sport torsos and busts - Photo  $n^{\circ}$  2

### **FEATURES**

Brand Bust shopping
Base Square metal
Fitting Buttock
Color Gris

**Ref** bus-hom-ave-2864

2864

Delivery scheduleImmediate shipmentCategorySport torsos and bustsTypeMannequin busts