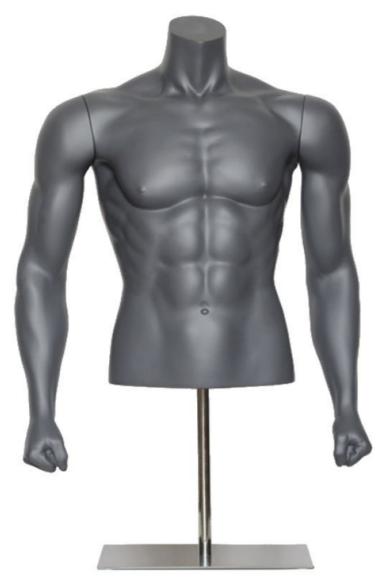

# Sport torsos and busts - Photo n° 1

### **FEATURES**

**Brand Bust shopping Base** Square metal **Fitting** Buttock Color Gris

Ref bus-hom-ave-2864

**Delivery schedule** Immediate shipment Category Sport torsos and busts Type Mannequin busts

### **DETAIL**

78x46x40cm Approx. 12 Kg