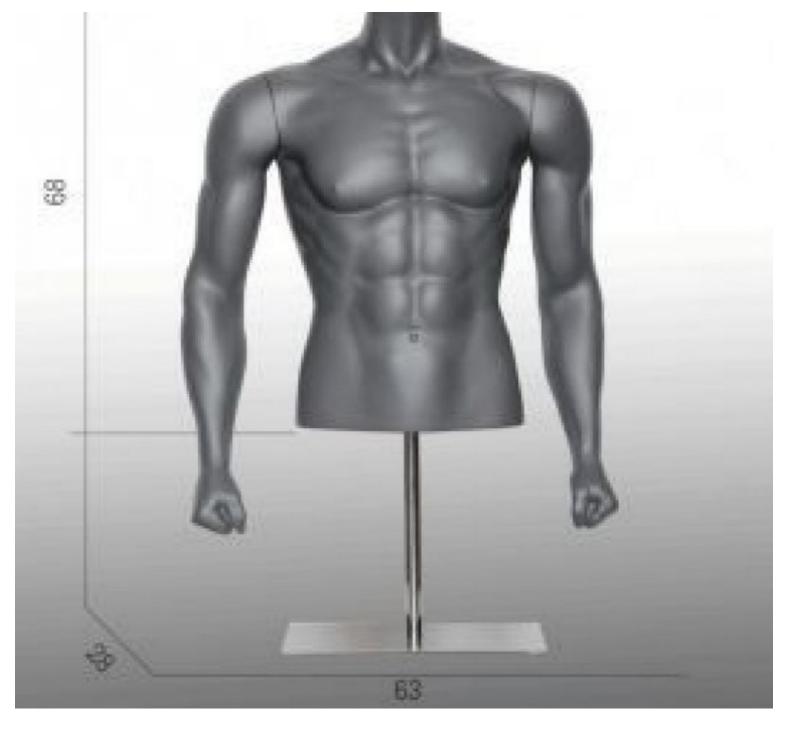

Measurements of this sport male bust form with base

height 68 cm

width 63 cm

### **DETAIL**

78x46x40cm Approx. 12 Kg