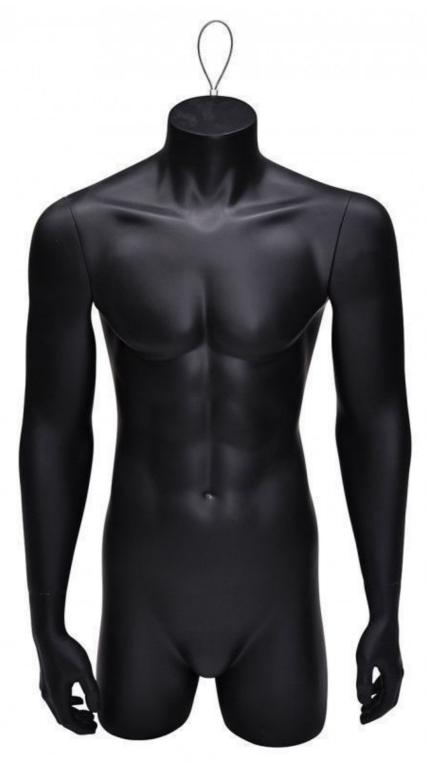

ffers a whole range of mannequins busts: men's busts to showcase your women's clothing collections. Light and beautiful, all our men busts are solid and will be an asset in the presentation of your outfits. Available immediately on sale in the men's window mannequins section: fiberglass busts, plastic busts, fabric busts and sewing busts. Height: 93cm

Shoulders: 52cm Arms: 50cm Torso: 102cm Waist: 78cm Hips: 96cm

## **DESCRIPTION**

This 3/4 black man bust with arms allows to put forward high and low clothes. Ideal for a lifestyle effect in the window, its design is modern. With a ring to hang them and a hole at the bottom to put on a paw. Height: 93cm

Shoulders: 52cm Arms: 50cm Torso: 102cm Waist: 78cm

## Maie 3/4 bust mannequin black color and hook

## Mannequin torsos - Photo nº 1



### **FEATURES**

**Brand Bust shopping** Base

**Fitting** 

Color Noir

Ref bus-man-hom-1676

1676

ID **Delivery schedule** 1-5 working days Category Mannequin torsos **Type** Torsos mannequins

## **DETAIL**

Mannequins Shopping, a specialist in display mannequins and shopfitting, offers a whole range of mannequins busts: men's busts to showcase your women's clothing collections. Light and beautiful, all our men busts are solid and will be an asset in the presentation of your outfits. Available immediately on sale in the men's window mannequins section: fiberglass busts, plastic

busts, fabric busts and sewing busts. Height: 93cm

Shoulders: 52cm Arms: 50cm Torso: 102cm Waist: 78cm Hips: 96cm