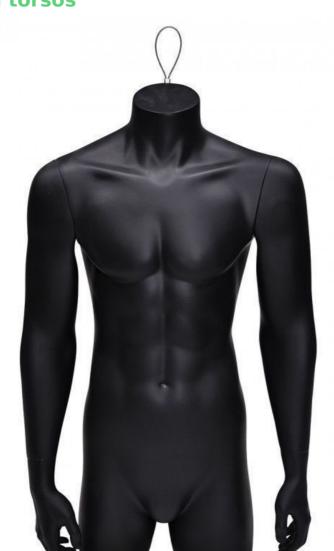

# Male 3/4 bust mannequin black color and hook 190.00 €EX VAT Mannequin torsos

MANNEQUINS

SHOPPING

## **DESCRIPTION**

This 3/4 black man bust with arms allows to put forward high and low clothes. Ideal for a lifestyle effect in the window, its design is modern. With a ring to hang them and a hole at the bottom to put on a paw. Height: 93cm

Shoulders: 52cm Arms: 50cm Torso: 102cm Waist: 78cm