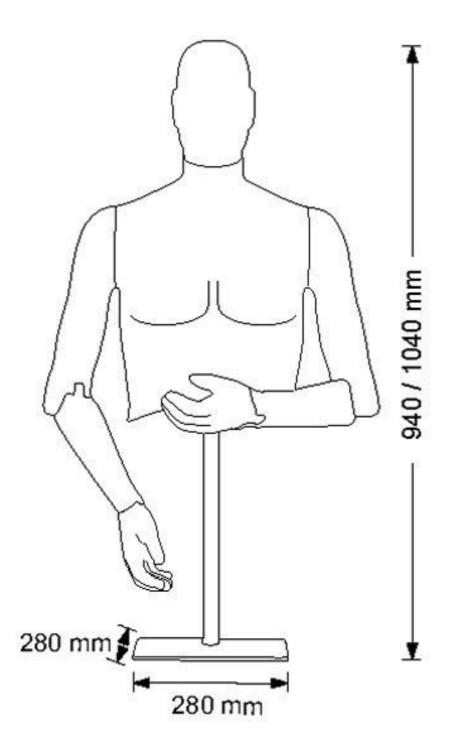

## **DESCRIPTION**

Male torso mannequin flexible in grey EPP (polypropilene foam) with interchangeable egg head and cap black base 280x280 mm Magnetic hooks - Recyclable - High fit - Light weight - Shock resistant