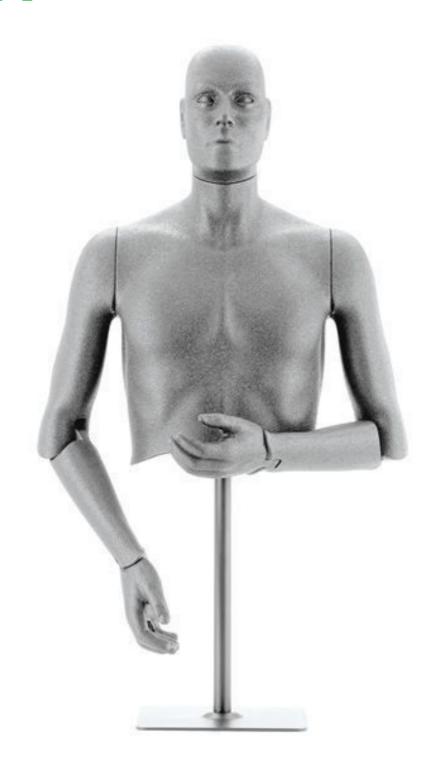

# **Grey flexible male bust with head Bust - Photo n° 2**

## **DETAIL**

Our male flexible foam display bustforms mannequins are articulated. These flexible male bust is coming with or without head and cap interchangeable, the chrome bases are adjustable.

Our flexible male bustforms with heads and arms will be ideal for your moving set-ups, shock resistant they are made of recyclable materials and are very light