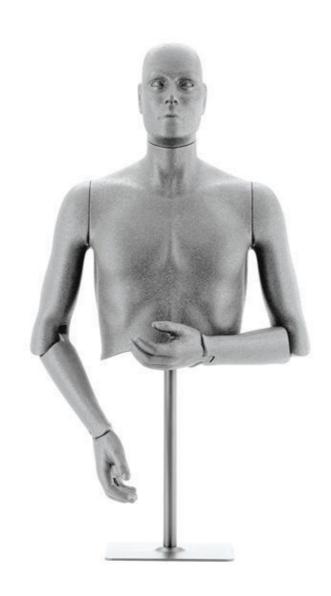

## **Bust - Photo n° 1**

## **DETAIL**

Our male flexible foam display bustforms mannequins are articulated. These flexible male bust is coming with or without head and cap interchangeable, the chrome bases are adjustable.

Our flexible male bustforms with heads and arms will be ideal for your moving set-ups, shock resistant they are made of recyclable materials and are very light  $\frac{1}{2} \int_{-\infty}^{\infty} \frac{1}{2} \left( \frac{1}{2} \int_{-\infty}^{\infty} \frac{1}{$ 