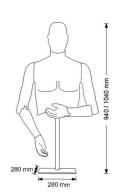

## **DESCRIPTION**

Male torso mannequin flexible in grey EPP (polypropilene foam) with interchangeable egg head and cap black base 280x280 mm Magnetic hooks - Recyclable - High fit - Light weight - Shock resistant