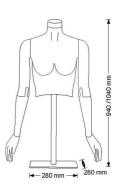

### **DESCRIPTION**

Flexible Female torso in grey EPP (polypropilene foam) with interchangeable egg head and cap black base 280x280 mm Magnetic hooks - Recyclable - High fit - Light weight - Shock resistant Packing of this female flexible mannequin: single box h.510x510x410 mm weight: 6.50kg