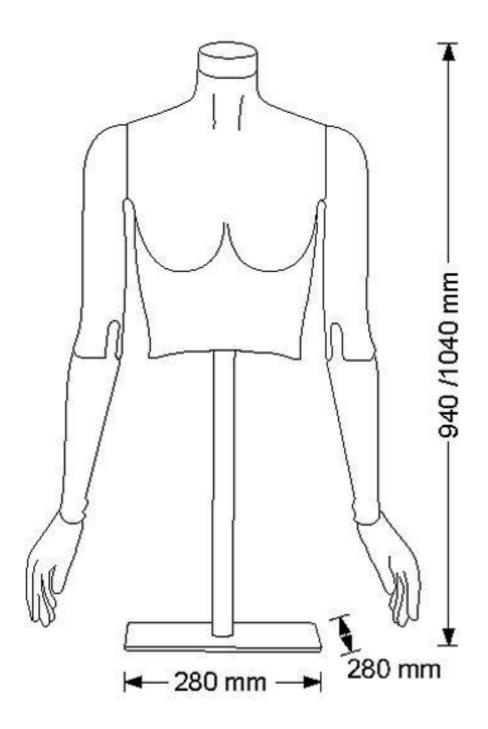

### **DESCRIPTION**

Flexible Female torso in grey EPP (polypropilene foam) with interchangeable egg head and cap black base 280x280 mm Magnetic hooks - Recyclable - High fit - Light weight - Shock resistant Packing of this female flexible mannequin: single box h.510x510x410 mm weight: 6.50kg

# Bust - Photo n° 1