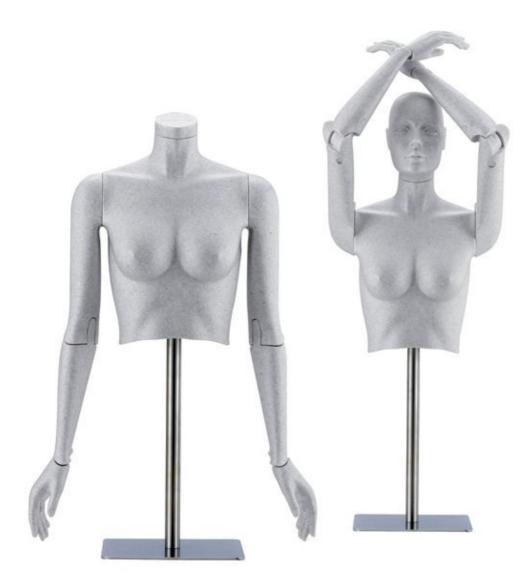

# Flexible female bust grey finish 229.00 €Ex VAT

### **DESCRIPTION**

Flexible Female torso in grey EPP (polypropilene foam) with interchangeable egg head and cap black base 280x280 mm Magnetic hooks - Recyclable - High fit - Light weight - Shock resistant Packing of this female flexible mannequin: single box h.510x510x410 mm weight: 6.50kg

# Bust - Photo n° 1