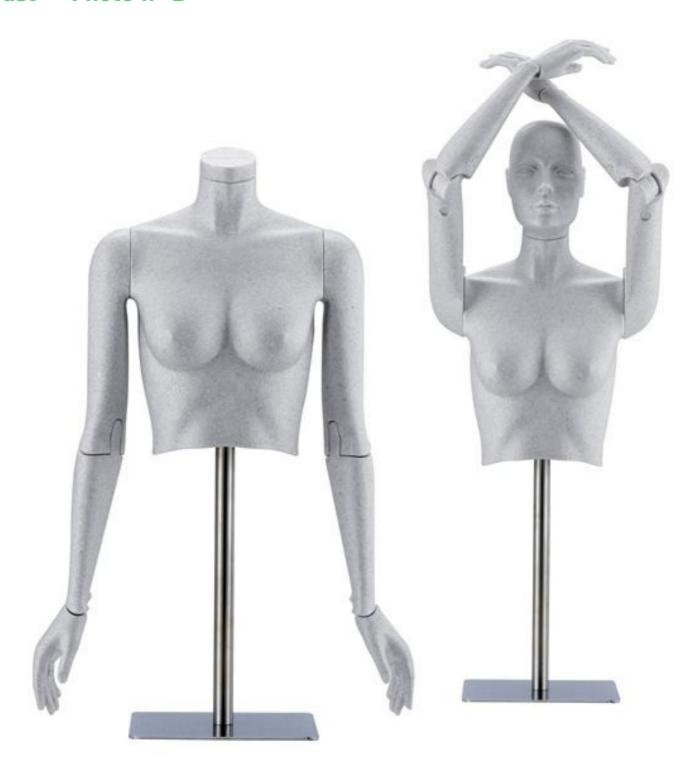

# Flexible female bust grey finish

**Bust - Photo n° 2** 

# Flexible female bust grey finish

Bust - Photo n° 3