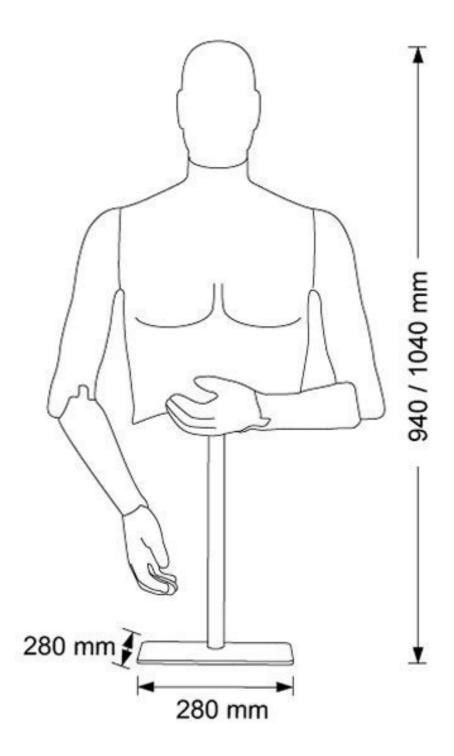

#### **DESCRIPTION**

Black flexible male bust with bi-eslastic fiber Male torso mannequin flexible in black EPP (polypropilene foam) with interchangeable egg head and cap black base 280x280 mm

Magnetic hooks - Recyclable - High fit - Light weight - Shock resistant

#### **DETAIL**

Our Black flexible male bust with bi-eslastic fiber are articulated with or without head and cap interchangeable, the bases are adjustable.

Our flexible bustforms with arms and head with black base will be ideal for your moving set-ups, shock resistant they are made of recyclable materials and are very light