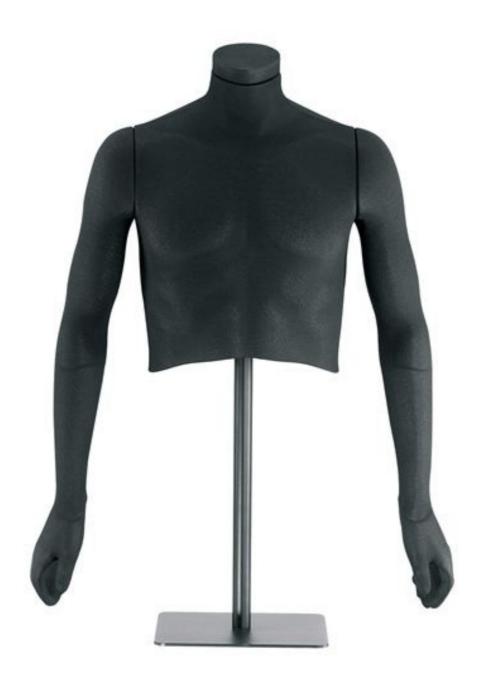

# Black flexible male bust with bi-eslastic fiber

**Bust - Photo n° 2** 

Black flexible male bust with bi-eslastic fiber

**Bust - Photo n° 3** 