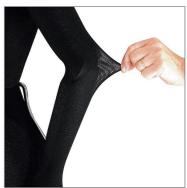

#### **DETAIL**

Our Black flexible male bust with bi-eslastic fiber are articulated with or without head and cap interchangeable, the bases are adjustable.

Our flexible bustforms with arms and head with black base will be ideal for your moving set-ups, shock resistant they are made of recyclable materials and are very light

### **DETAIL**

Our Black flexible male bust with bi-eslastic fiber are articulated with or without head and cap interchangeable, the bases are adjustable.

Our flexible bustforms with arms and head with black base will be ideal for your moving set-ups, shock resistant they are made of recyclable materials and are very light