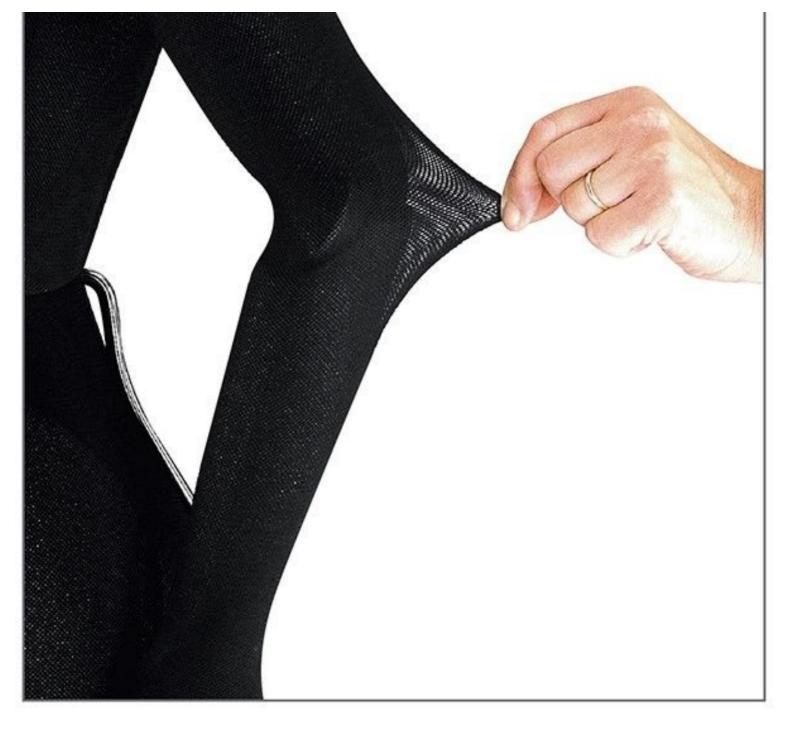

#### **DETAIL**

Our Black flexible male bust with bi-eslastic fiber are articulated with or without head and cap interchangeable, the bases are adjustable.

Our flexible bustforms with arms and head with black base will be ideal for your moving set-ups, shock resistant they are made of recyclable materials and are very light

### **DETAIL**

Our Black flexible male bust with bi-eslastic fiber are articulated with or without head and cap interchangeable, the bases are adjustable.

Our flexible bustforms with arms and head with black base will be ideal for your moving set-ups, shock resistant they are made of recyclable materials and are very light