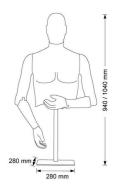

#### **DESCRIPTION**

Black flexible male bust with bi-eslastic fiber Male torso mannequin flexible in black EPP (polypropilene foam) with interchangeable egg head and cap black base 280x280 mm

Magnetic hooks - Recyclable - High fit - Light weight - Shock resistant