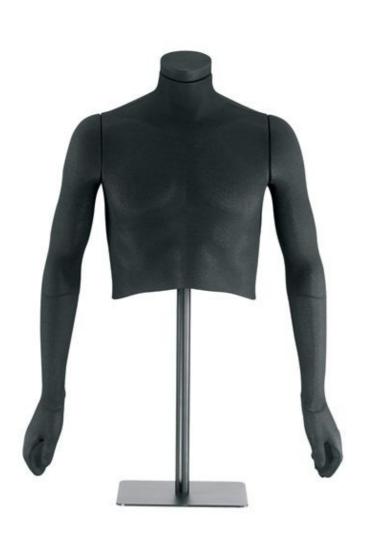

# Black flexible male bust with bi-eslastic fiber 285.00 €Ex VAT

MANNEQUINS

#### **DESCRIPTION**

Black flexible male bust with bi-eslastic fiber Male torso mannequin flexible in black EPP (polypropilene foam) with interchangeable egg head and cap black base 280x280 mm

Magnetic hooks - Recyclable - High fit - Light weight - Shock resistant

## Black flexible male bust with bi-eslastic fiber