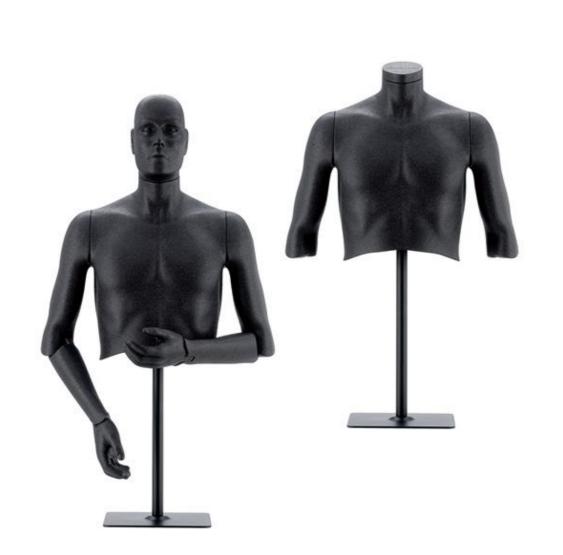

## **DESCRIPTION**

Male torso mannequin flexible in black EPP (polypropilene foam) with interchangeable egg head and cap black base 280x280 mm Magnetic hooks - Recyclable - High fit - Light weight - Shock resistant

## **DETAIL**

Our flexible foam display bust forms mannequins are articulated with or without head and cap interchangeable, the bases are adjustable. Our flexible bust forms will be ideal for your moving set-ups, shock resistant they are made of recyclable materials and are very light