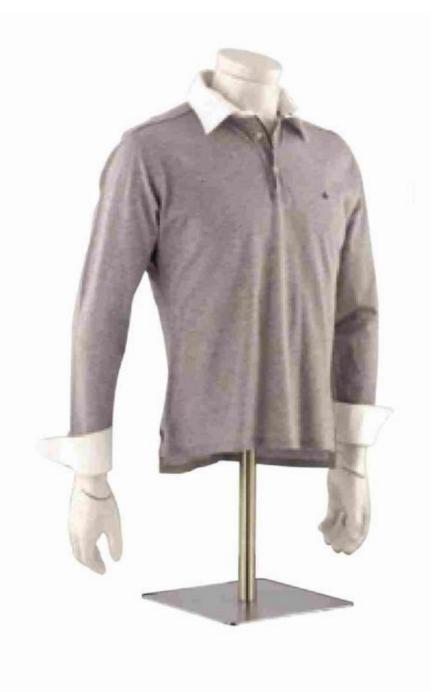

# Black flexible male bust

Bust - Photo n° 3

## **DESCRIPTION**

Male torso mannequin flexible in black EPP (polypropilene foam) with interchangeable egg head and cap black base 280x280 mm Magnetic hooks - Recyclable - High fit - Light weight - Shock resistant