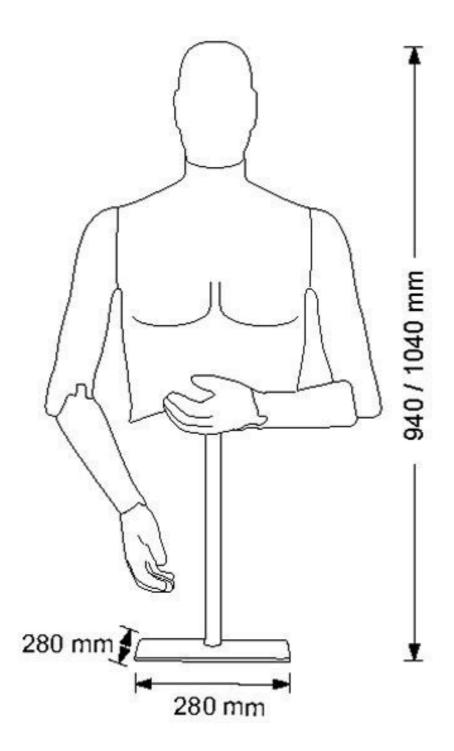

# Black flexible male bust **Bust - Photo n° 2**

## **DESCRIPTION**

Male torso mannequin flexible in black EPP (polypropilene foam) with interchangeable egg head and cap black base 280x280 mm Magnetic hooks - Recyclable - High fit - Light weight - Shock resistant

#### **FEATURES**

Noir

**Brand** Mannequins vitrine **Base** Square metal

Color

**Fitting** 

Ref bus-fle-hom-2721

2721

**Delivery schedule** 5-10 working days