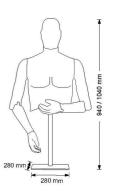

## **DESCRIPTION**

Male torso mannequin flexible in black EPP (polypropilene foam) with interchangeable egg head and cap black base 280x280 mm Magnetic hooks - Recyclable - High fit - Light weight - Shock resistant