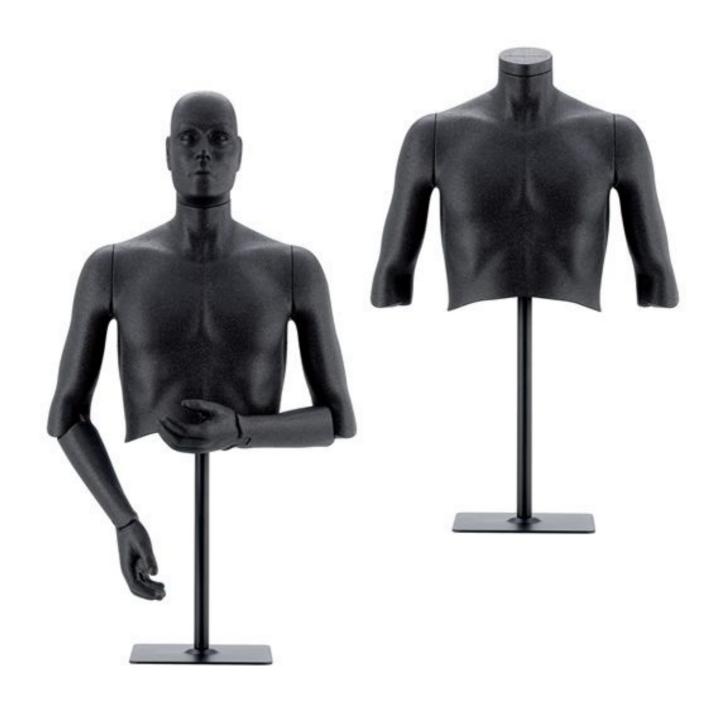

# Black flexible male bust

# **Bust - Photo n° 1**

## **DESCRIPTION**

Male torso mannequin flexible in black EPP (polypropilene foam) with interchangeable egg head and cap black base 280x280 mm Magnetic hooks - Recyclable - High fit - Light weight - Shock resistant

## **DETAIL**

Our flexible foam display bust forms mannequins are articulated with or without head and cap interchangeable, the bases are adjustable. Our flexible bust forms will be ideal for your moving set-ups, shock resistant they are made of recyclable materials and are very light