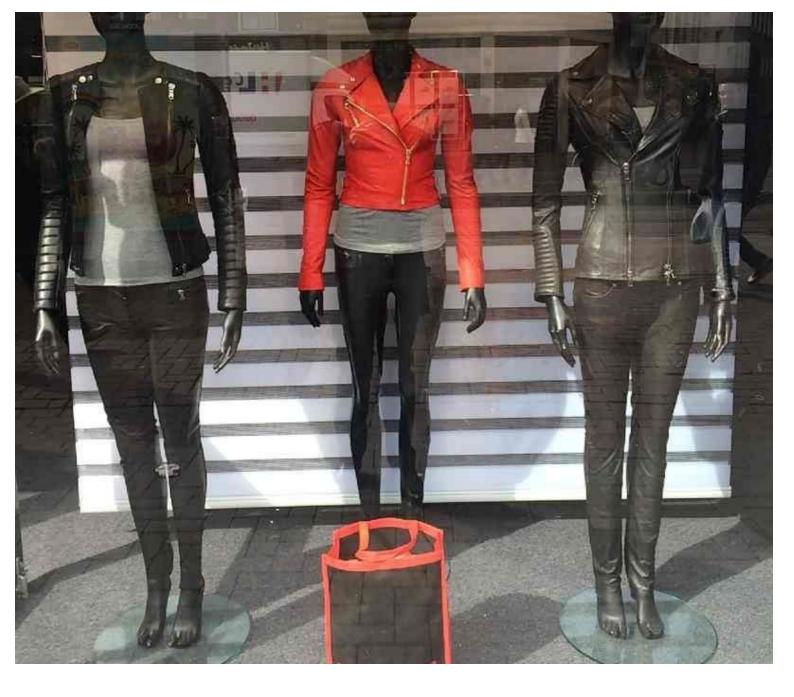

**Brand** Mannequins vitrine Base Metal round **Fitting** Foot Color Noir Ref man-de-vit-1875 ID 1875

**Delivery schedule** 

1-5 working days Category Mannequins stylised Туре Mannequins

### **DETAIL**

Dimensions of this female mannequin abstract head

Height 182 cm Chest 87 cm Size 63 cm Hip 85 cm Shoes 38

7cm heel Mannequins Shopping, a specialist in display mannequins and shopfitting, offers a wide range of display mannequins, flexible mannequins, vintage mannequins, presentation mannequins, woman window mannequin, man window mannequin, child window mannequin, indispensable to harmonize the layout of your store, highlighting the most popular products in each of your collections, at an unbeatable price.

## Black stylized woman window mannequin

Mannequins stylised - Photo n° 4





**Brand** Mannequins vitrine

Metal round Base **Fitting** Foot Color Noir

Ref man-de-vit-1875

1875

**Delivery schedule** 1-5 working days Category Mannequins stylised **Type** 

Mannequins

## **DETAIL**

Dimensions of this female mannequin abstract head

Height 182 cm Chest 87 cm Size 63 cm Hip 85 cm Shoes 38

7cm heel Mannequins Shopping, a specialist in display mannequins and shopfitting, offers a wide range of display mannequins, flexible mannequins, vintage mannequins, presentation mannequins, woman window mannequin, man window mannequin, child window mannequin, indispensable to harmonize the layout of your store, highlighting the most popular products in each of your collections, at an unbeatable price.

## Black stylized woman window mannequin

Mannequins stylised - Photo n° 5