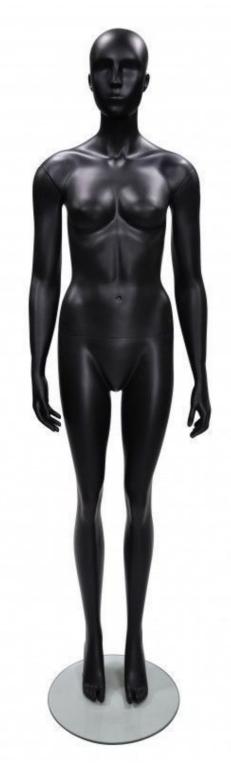

# Black stylized woman window mannequin 250.00 €Ex VAT

**Mannequins stylised** 

- 28.57 % <del>350.00</del>

### DESCRIPTION

Window female Mannequin abstract on a base with round metal base. This mannequin showcase woman has a feet fixation. Matt black, this woman showcase mannequin addresses a standing posture. Ideal for a lifestyle effect in the window. It is simple to place in the shop window and store back shop if needed because it takes up little space.

## Mannequins stylised - Photo n° 1