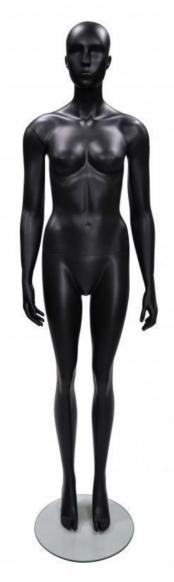

# Black stylized woman window mannequin 250.00 €Ex VAT

**Mannequins stylised** 

- 28.57 % <del>350.00</del>

### DESCRIPTION

Window female Mannequin abstract on a base with round metal base. This mannequin showcase woman has a feet fixation. Matt black, this woman showcase mannequin addresses a standing posture. Ideal for a lifestyle effect in the window. It is simple to place in the shop window and store back shop if needed because it takes up little space.

## Mannequins stylised - Photo n° 1