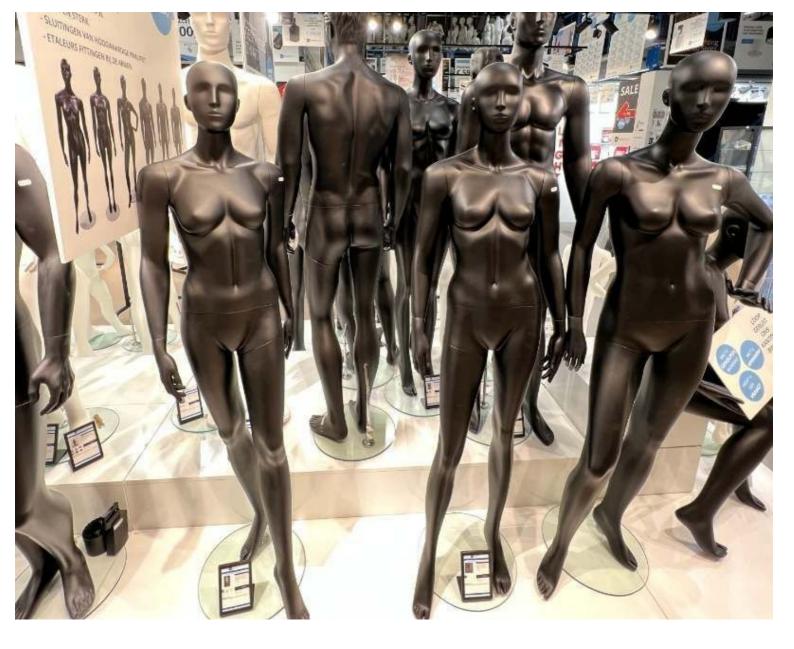

Black stylized woman window mannequin Mannequins stylised - Photo n° 3

1-5 working days

Mannequins

Mannequins stylised

**Brand** Mannequins vitrine Base Metal round **Fitting** Foot Color Noir Ref man-de-vit-1875 ID 1875