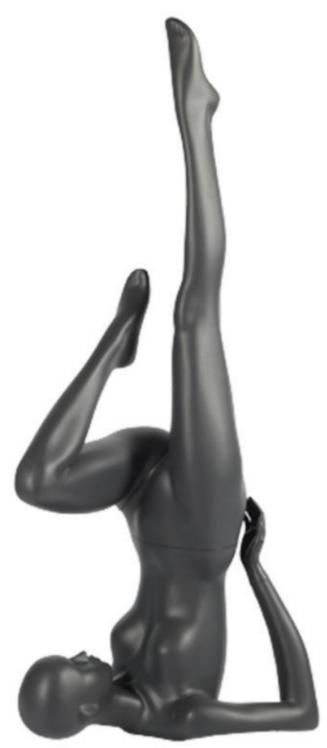

# Woman mannequin yoga gray color 229.00 €Ex VAT

### **DESCRIPTION**

**Women's showcase model** adopting the candle or sarvancasana pose, offering the opportunity to personalise her style. She can also be shown at the beach, lying on a towel, playing with a ball in a relaxed pose. Or she can be shown in a sleeping bag, offering a relaxed atmosphere. Features of the female yoga window mannequin:

- Made from reinforced polyester
- Round tempered glass base
- Double fixing system

## **DETAIL**

Measurements of the mannequin doing yoga:

height 157 cm width 65 cm depth 58 cm chest 80 cm waist 62 cm hip 90 cm size 38

size of shoe 9 (US) Sign up for the Mannequins Shopping newsletter: You'll only receive newsletters about our new store equipment.