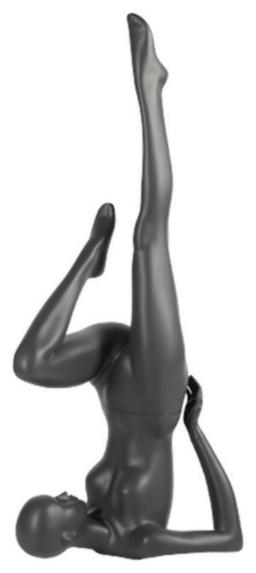

# Woman mannequin yoga gray color 229.00 €Ex VAT

### **DESCRIPTION**

**Women's showcase model** adopting the candle or sarvancasana pose, offering the opportunity to personalise her style. She can also be shown at the beach, lying on a towel, playing with a ball in a relaxed pose. Or she can be shown in a sleeping bag, offering a relaxed atmosphere. Features of the female yoga window mannequin:

27521-5 working daysMannequins sport

DETAIL

Measurements of the mannequin doing yoga :

height 157 cm width 65 cm depth 58 cm chest 80 cm waist 62 cm hip 90 cm size 38

size of shoe 9 (US) Sign up for the Mannequins Shopping newsletter: You'll only receive newsletters about our new store equipment.