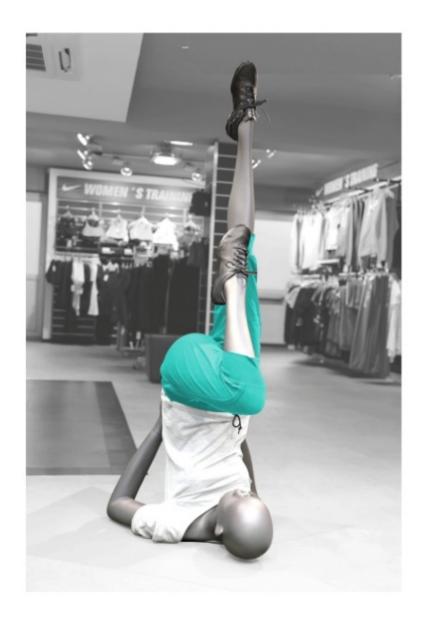

# Mannequins sport - Photo n° 1

### **DESCRIPTION**

**Women's showcase model** adopting the candle or sarvancasana pose, offering the opportunity to personalise her style. She can also be shown at the beach, lying on a towel, playing with a ball in a relaxed pose. Or she can be shown in a sleeping bag, offering a relaxed atmosphere. Features of the female yoga window mannequin: