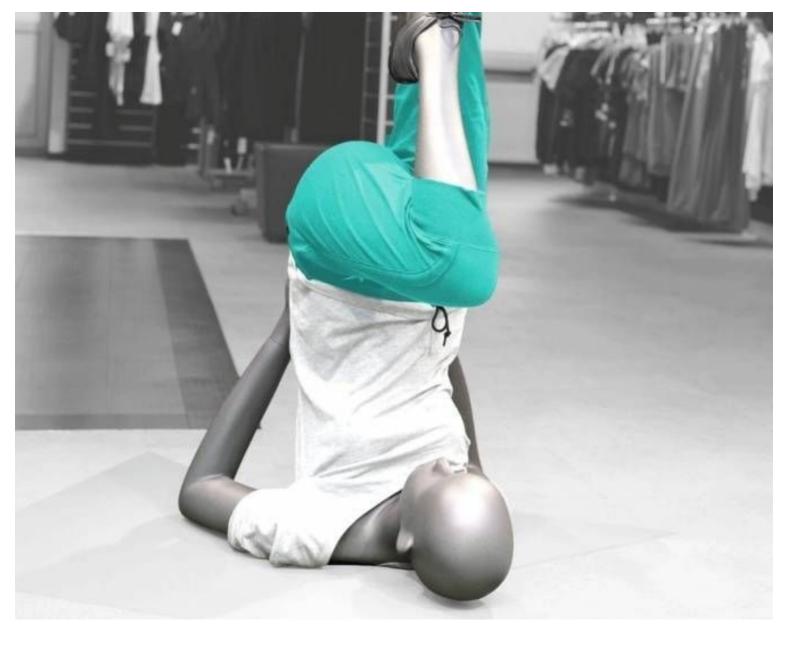

### **DESCRIPTION**

**Women's showcase model** adopting the candle or sarvancasana pose, offering the opportunity to personalise her style. She can also be shown at the beach, lying on a towel, playing with a ball in a relaxed pose. Or she can be shown in a sleeping bag, offering a relaxed atmosphere. Features of the female yoga window mannequin:

#### **DETAIL**

Measurements of the mannequin doing yoga :

height 157 cm width 65 cm depth 58 cm chest 80 cm

chest 80 cm waist 62 cm hip 90 cm size 38

size of shoe 9 (US) Sign up for the Mannequins Shopping newsletter: You'll only receive newsletters about our new store equipment.