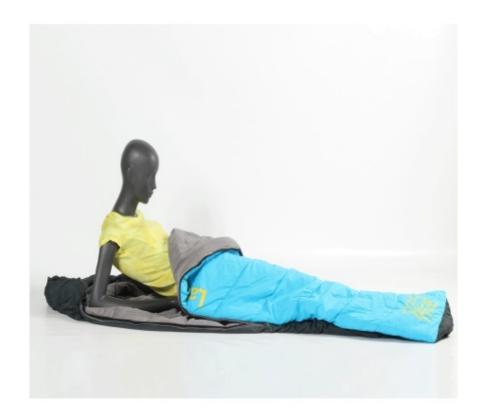

# Woman mannequin yoga gray color Mannequins sport - Photo n° 3

**Brand** Mannequins vitrine

Base Fitting No fixing

Color Gris
Ref man-vit-fo

**Ref** man-vit-fem-2752 **ID** 2752

ID 2752 Delivery schedule 1-5 w

### **DESCRIPTION**

**Women's showcase model** adopting the candle or sarvancasana pose, offering the opportunity to personalise her style. She can also be shown at the beach, lying on a towel, playing with a ball in a relaxed pose. Or she can be shown in a sleeping bag, offering a relaxed atmosphere. Features of the female yoga window mannequin: