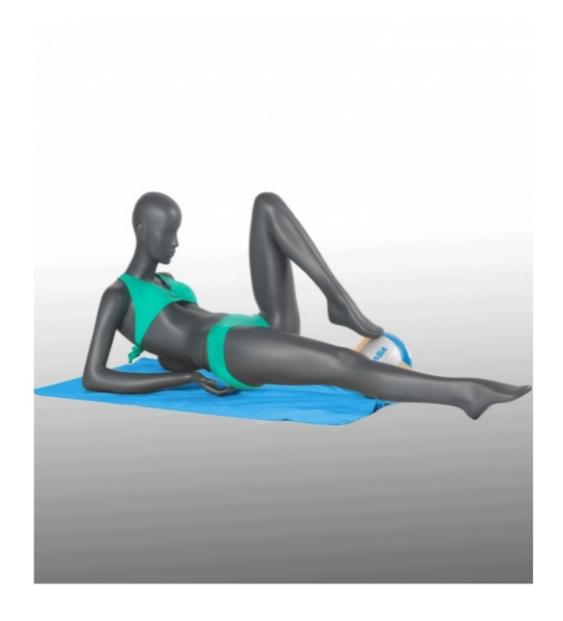

# Woman mannequin yoga gray color Mannequins sport - Photo n° 2

**Brand** Mannequins vitrine Base

**Fitting** No fixing Color Gris Ref

man-vit-fem-2752 2752

**Delivery schedule** 1-5 working days Category Mannequins sport

### **DESCRIPTION**

**Women's showcase model** adopting the candle or sarvancasana pose, offering the opportunity to personalise her style. She can also be shown at the beach, lying on a towel, playing with a ball in a relaxed pose. Or she can be shown in a sleeping bag, offering a relaxed atmosphere. Features of the female yoga window mannequin: