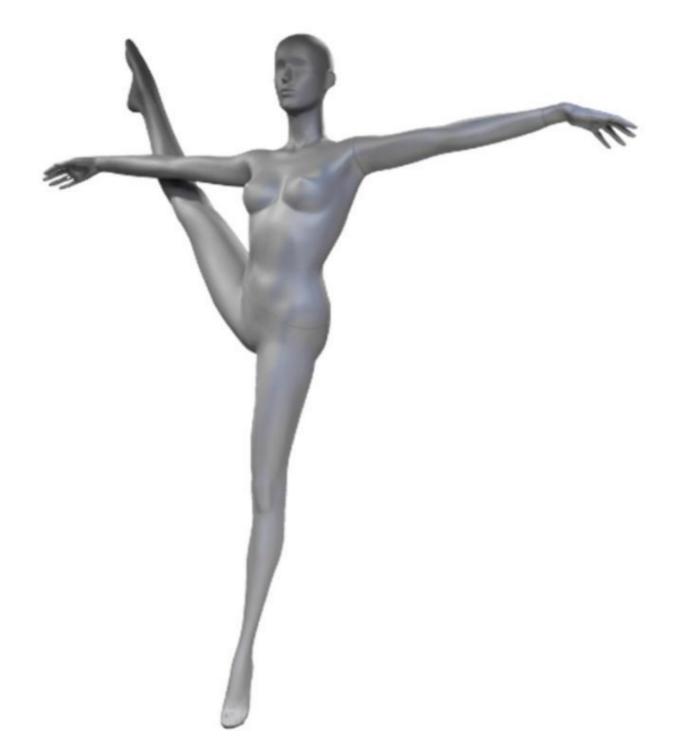

height 195 cm width 170 cm depth 32 cm chest 80 cm size 62 cm size 38 shoe size 9 (US) Looking for more mannequins or shop equipment ? Find us on Facebook, Youtube, Instagram or just subscribe to the newsletter

Mannequins Shopping.

## DESCRIPTION

Gymnastics is more than a sport, it's a passion and with this woman mannequin you have the opportunity to show it.

This female gymnast mannequin is perfect to show the power, the techniques, flexibility and beauty of gymnastics.

Composition with chic finishes, reinforced polyester material, tempered glass support and double fixation (foot and calf) for an irreproachable stability. Our female gymnast mannequin can wear your most elegant outfits of artistic and rhythmic gymnastics.

## Woman mannequin gymnast

# Mannequins sport - Photo n° 1



#### **FEATURES**

Brand Base Fitting Color Ref ID Delivery schedule Category Type Mannequins vitrine Round glass Double fixing Gris man-vit-fem-2744 2744 1-5 working days Mannequins sport Mannequins

#### DETAIL

Mannequin measurements of this woman mannequin gymnast height 195 cm width 170 cm depth 32 cm chest 80 cm size 62 cm size 38 shoe size 9 (US)

Looking for more mannequins or shop equipment ?

Find us on Facebook, Youtube, Instagram or just subscribe to the newsletter Mannequins Shopping.

# Woman mannequin gymnast Mannequins sport - Photo n° 2



#### **FEATURES**

Brand Base Fitting Color Ref ID Delivery schedule Category Type Mannequins vitrine Round glass Double fixing Gris man-vit-fem-2744 2744 1-5 working days Mannequins sport Mannequins

## DETAIL

Mannequin measurements