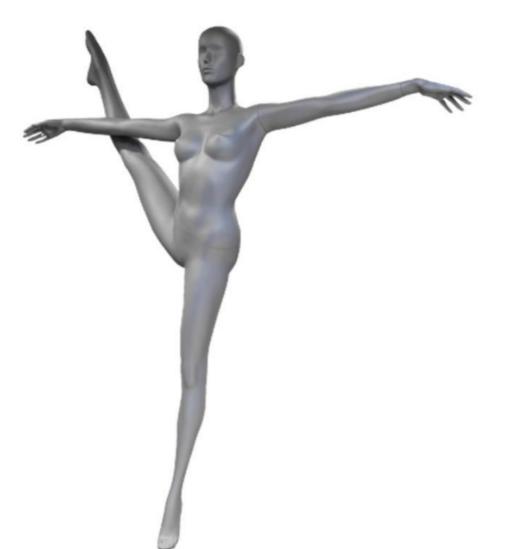

MANNEQUINS, BUST AND SHOPFITTING FOR RETAIL STORE +33 1 84 80 80 09 - info@mannequins-shopping.com https://www.mannequins-shopping.com

\*\*

# Woman mannequin gymnast 299.00 €Ex VAT Mannequins sport





#### **FEATURES**

Brand Base Fitting Color Ref ID Delivery schedule Category Type

Mannequins vitrine Round glass Double fixing Gris man-vit-fem-2744 2744 1-5 working days Mannequins sport Mannequins

### DETAIL

Mannequin measurements of this woman mannequin gymnast height 195 cm width 170 cm depth 32 cm chest 80 cm size 62 cm size 38 shoe size 9 (US) Looking for more mannequins or shop equipment ? Find us on Facebook, Youtube, Instagram or just subscribe to the newsletter

Mannequins Shopping.

## DESCRIPTION

Gymnastics is more than a sport, it's a passion and with this woman mannequin you have the opportunity to show it.

This female gymnast mannequin is perfect to show the power, the techniques, flexibility and beauty of gymnastics.

Composition with chic finishes, reinforced pol