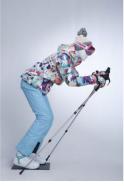

## DESCRIPTION

Ski female window mannequin in shuss and downhill position,

This female mannequin skier position in black color is supplied with a black metal base.

Ideal for creating dynamic scenographies to present your latest ski clothing collections, choose window mannequins in motion.

Thanks to the rod in the calf, you will have the possibility to present your ski outfits with boots.

# Woman display mannequin ski black color

## Mannequins sport - Photo n° 1