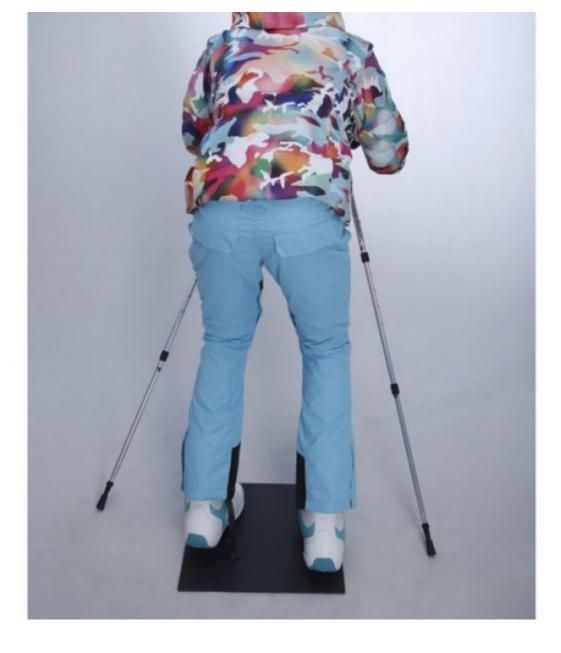

## DESCRIPTION

Ski female window mannequin in shuss and downhill position,

This female mannequin skier position in black color is supplied with a black metal base.

Ideal for creating dynamic scenographies to present your latest ski clothing collections, choose window mannequins in motion.

Thanks to the rod in the calf, you will have the possibility to present your ski outfits with boots.