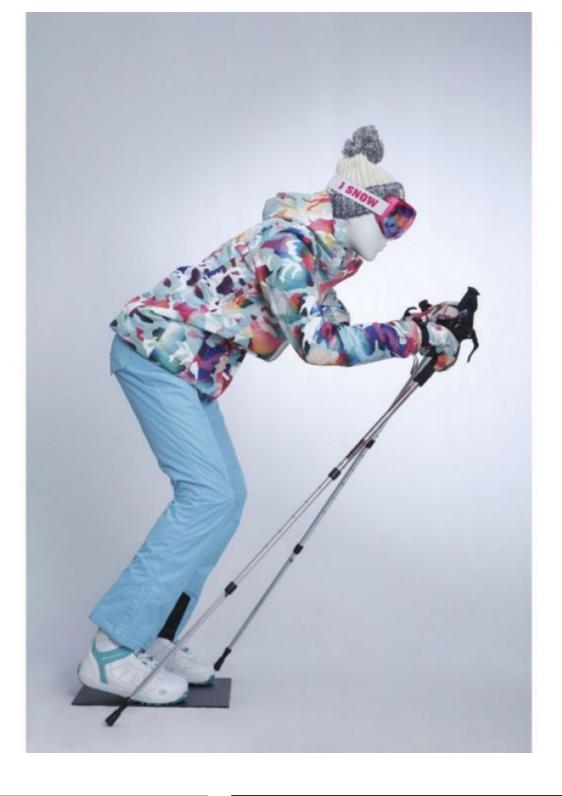

## DESCRIPTION

Ski female window mannequin in shuss and downhill position,

This female mannequin skier position in black color is supplied with a black metal base.

Ideal for creating dynamic scenographies to present your latest ski clothing collections, choose window mannequins in motion.

Thanks to the rod in the calf, you will have the possibility to present your ski outfits with boots.