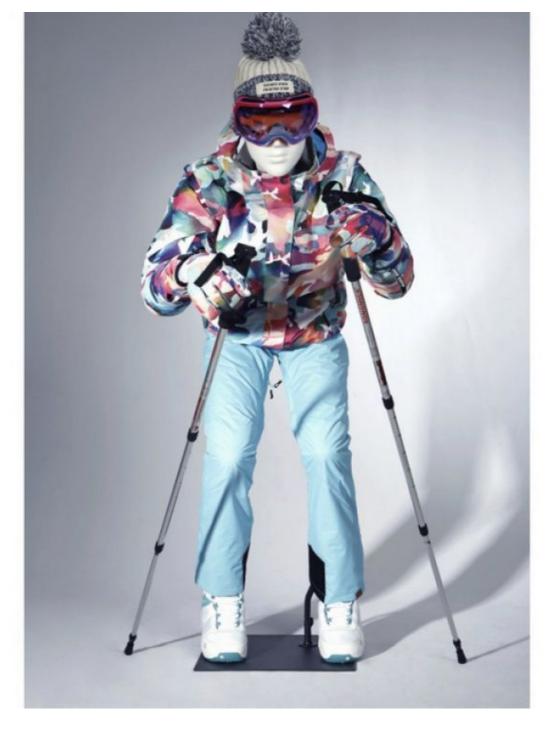

## DESCRIPTION

Ski female window mannequin in shuss and downhill position,

This female mannequin skier position in black color is supplied with a black metal base.

Ideal for creating dynamic scenographies to present your latest ski clothing collections, choose window mannequins in motion.

Thanks to the rod in the calf, you will have the possibility to present your ski outfits with boots.