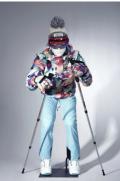

## DESCRIPTION

Ski female window mannequin in shuss and downhill position,

This female mannequin skier position in black color is supplied with a black metal base.

Ideal for creating dynamic scenographies to present your latest ski clothing collections, choose window mannequins in motion.

Thanks to the rod in the calf, you will have the possibility to present your ski outfits with boots.

# Woman display mannequin ski black color