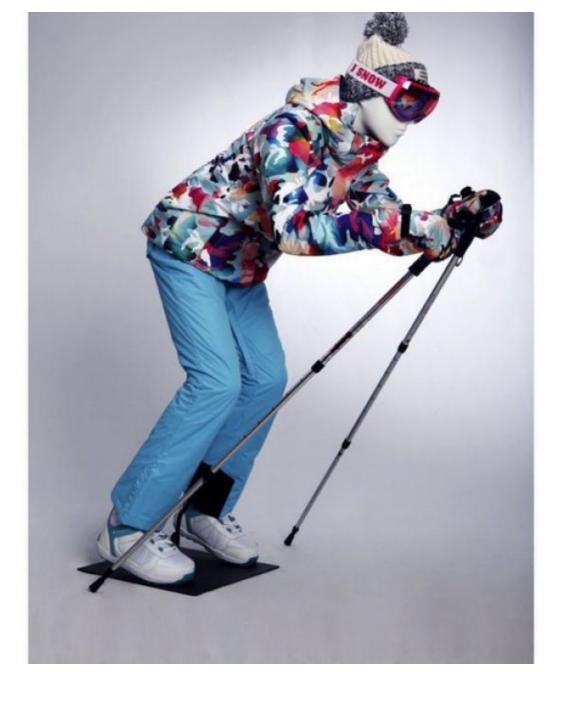

## DESCRIPTION

Ski female window mannequin in shuss and downhill position,

This female mannequin skier position in black color is supplied with a black metal base.

Ideal for creating dynamic scenographies to present your latest ski clothing collections, choose window mannequins in motion.

Thanks to the rod in the calf, you will have the possibility to present your ski outfits with boots.