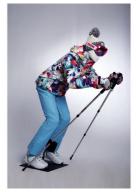

## DESCRIPTION

Ski female window mannequin in shuss and downhill position,

This female mannequin skier position in black color is supplied with a black metal base.

Ideal for creating dynamic scenographies to present your latest ski clothing collections, choose window mannequins in motion.

Thanks to the rod in the calf, you will have the possibility to present your ski outfits with boots.

# Woman display mannequin ski black color