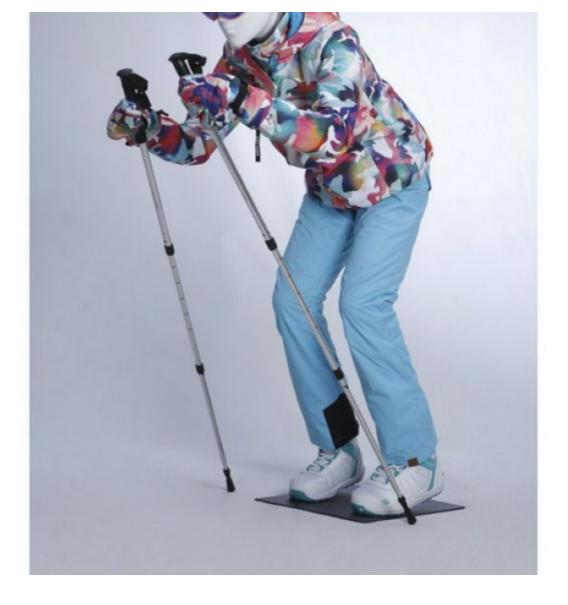

## DESCRIPTION

Ski female window mannequin in shuss and downhill position,

This female mannequin skier position in black color is supplied with a black metal base.

Ideal for creating dynamic scenographies to present your latest ski clothing collections, choose window mannequins in motion.

Thanks to the rod in the calf, you will have the possibility to present your ski outfits with boots.