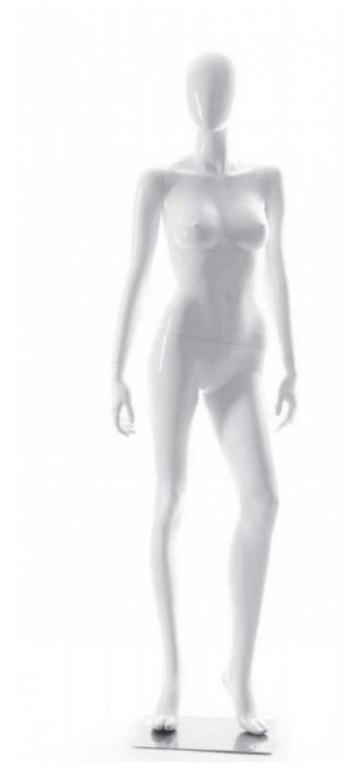

## **DETAIL**

Measurement of this display mannequin

Height: 180 cm Shoulder:42 cm Chest: 85 cm Waist: 64 cm Hip: 89 cm

# **Sport female mannequin**

Mannequins sport - Photo n° 2