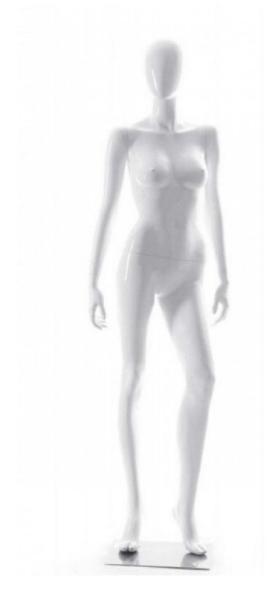

# Sport female mannequin 200.00 €Ex VAT

## **DETAIL**

Measurement of this display mannequin

Height: 180 cm Shoulder:42 cm Chest: 85 cm Waist: 64 cm Hip: 89 cm

## **DESCRIPTION**

Fitness sport mannequin for woman. This white female mannequin has an abstract face and is placed on a base with a squared metal base. Ideal to highlight your sports products in the shop window.

## Sport female mannequin

# Mannequins sport - Photo n° 1