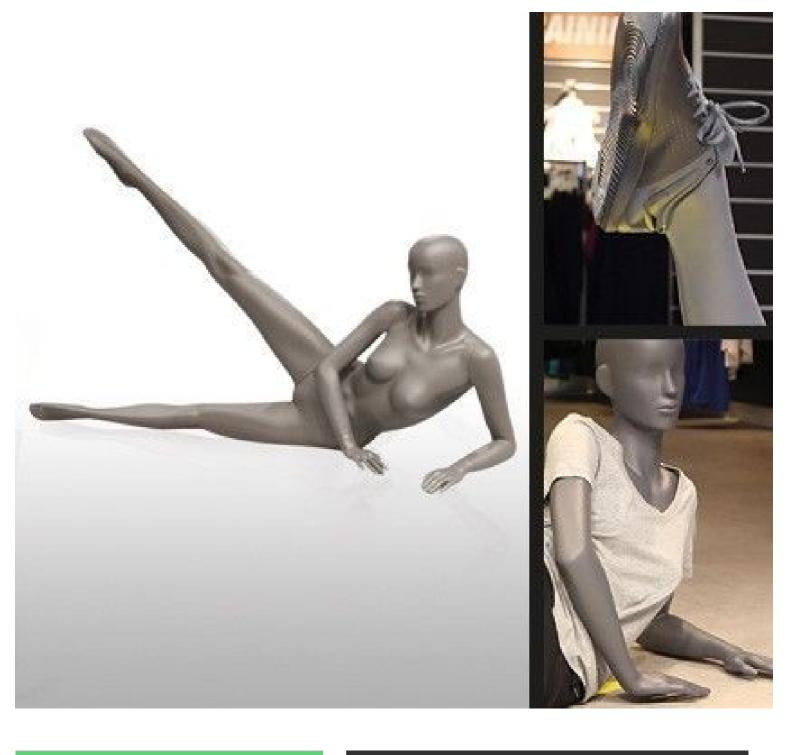

## Frau Schaufensterpuppe pilates 351.12 €Ex VAT

#### **DETAIL**

Measurements of this female sport mannequin:

height 99 cm width 158 cm depth 52 cm chest 80 cm waist 62 cm size 38

size of shoe 9 (US) Our sport mannequins are resistant, usable for any of your needs, of quality and will allow you to beautify your creations, your clothes and accessories.

#### **DESCRIPTION**

Sport female mannequin for gymanistic or pilate.

Female mannequin Yoga position who shows strength, balance and flexibility.

Perfect to prove to your visitors that we can restart sport smoothly with this Yoga mannequin.