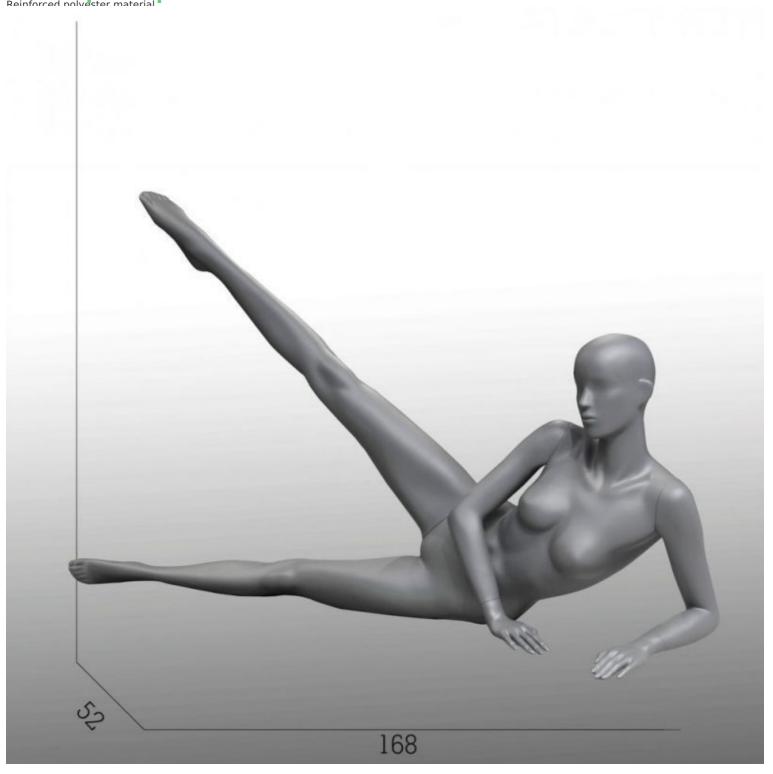

#### **DETAIL**

Measurements of this female sport mannequin:

height 99 cm width 158 cm depth 52 cm chest 80 cm waist 62 cm size 38

size of shoe 9 (US) Our sport mannequins are resistant, usable for any of your needs, of quality and will allow you to beautify your creations, your clothes and accessories.

#### **DESCRIPTION**

Sport female mannequin for gymanistic or pilate.

Female mannequin Yoga position who shows strength, balance and flexibility.

Perfect to prove to your visitors that we can restart sport smoothly with this Yoga mannequin.