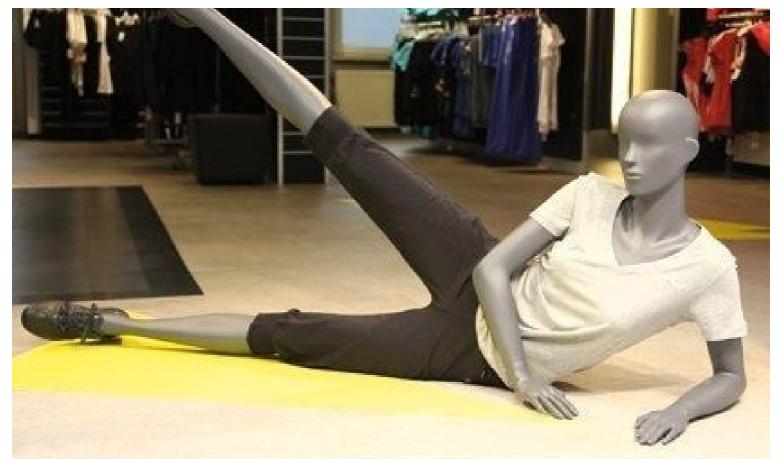

# Frau Schaufensterpuppe pilates

**Mannequins sport - Photo n° 2** 

**Brand** Mannequins vitrine Base

**Fitting** No fixing Color Gris Ref

**Delivery schedule** 

Category

Type

man-vit-fem-2750

#### **DETAIL**

Measurements of this female sport mannequin :

height 99 cm width 158 cm depth 52 cm chest 80 cm waist 62 cm size 38

size of shoe 9 (US) Our sport mannequins are resistant, usable for any of your needs, of quality and will allow you to beautify your creations, your clothes and