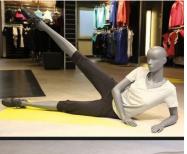

## Frau Schaufensterpuppe pilates

Mannequins sport - Photo n° 4

**Brand** Mannequins vitrine

Base
Fitting No fixing
Color Gris

**Ref** man-vit-fem-2750

2750

Delivery schedule1-5 working daysCategoryMannequins sportTypeMannequins

#### **DETAIL**

 $\label{thm:measurements} \mbox{Measurements of this female sport mannequin}:$ 

height 99 cm width 158 cm depth 52 cm chest 80 cm waist 62 cm size 38

size of shoe 9 (US) Our sport mannequins are resistant, usable for any of your needs, of quality and will allow you to beautify your creations, your clothes and accessories.