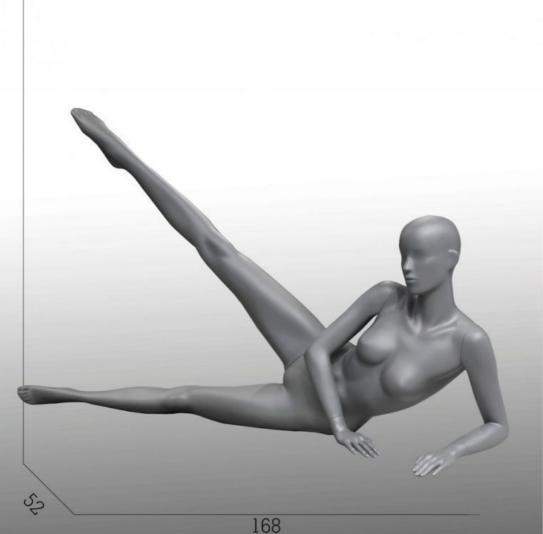

#### **DETAIL**

Measurements of this female sport mannequin:

height 99 cm width 158 cm depth 52 cm chest 80 cm waist 62 cm size 38

size of shoe 9 (US) Our sport mannequins are resistant, usable for any of your needs, of quality and will allow you to beautify your creations, your clothes and accessories.

#### **DESCRIPTION**

Sport female mannequin for gymanistic or pilate.

Female mannequin Yoga position who shows strength, balance and flexibility.

Perfect to prove to your visitors that we can restart sport smoothly with this Yoga mannequin.