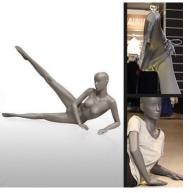

Order and fast delivery of your yoga mannequin upon receipt of your payment.

Frau Schaufensterpuppe pilates Mannequins sport - Photo n° 3

**Brand** Mannequins vitrine

**Fitting** No fixing Color Gris

Base

#### **DETAIL**

Measurements of this female sport mannequin :

height 99 cm width 158 cm depth 52 cm chest 80 cm waist 62 cm size 38

size of shoe 9 (US) Our sport mannequins are resistant, usable for any of your needs, of quality and will allow you to beautify your creations, your clothes and