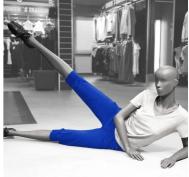

# Frau Schaufensterpuppe pilates

**Mannequins sport - Photo n° 2** 

**Brand** Mannequins vitrine Base

**Fitting** No fixing Color Gris Ref

**Delivery schedule** 

Category

Type

man-vit-fem-2750

#### **DETAIL**

Measurements of this female sport mannequin :

height 99 cm width 158 cm depth 52 cm chest 80 cm waist 62 cm size 38

size of shoe 9 (US) Our sport mannequins are resistant, usable for any of your needs, of quality and will allow you to beautify your creations, your clothes and