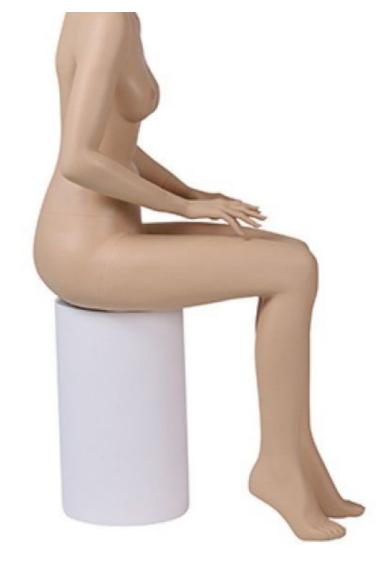

**Brand** Mannequins vitrine

Base

Fitting No fixing Color Chair

**Ref** man-de-vit-3027

**ID** 3027

Delivery schedule1-5 working daysCategoryMannequin seatedTypeMannequins

Seated realistic female display mannequin Mannequin seated - Photo  $n^\circ$  4