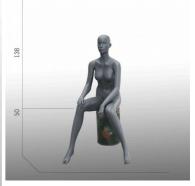

## DETAIL

Measurements of this female mannequins seated with abstract face :

Height 148 cm Depth 80 cm Width 69 cm Seat height 45 - 50 cm Chest 84 cm Waist 65 cm Hip 89 cm Size 36 - 38 Size of shoe 7,5 (US) Our seated display mannequins and professional busts are essential to complete the layout of your ready-to-wear store and energize your display staging.

### DETAIL

Measurements of this female mannequins seated with abstract face :

Height 148 cm Depth 80 cm Width 69 cm Seat height 45 - 50 cm Chest 84 cm Waist 65 cm Hip 89 cm Size 36 - 38 Size of shoe 7,5 (US) Our seated display mannequins and professional busts are essential to complete the layout of your ready-to-wear store and energize your display staging.