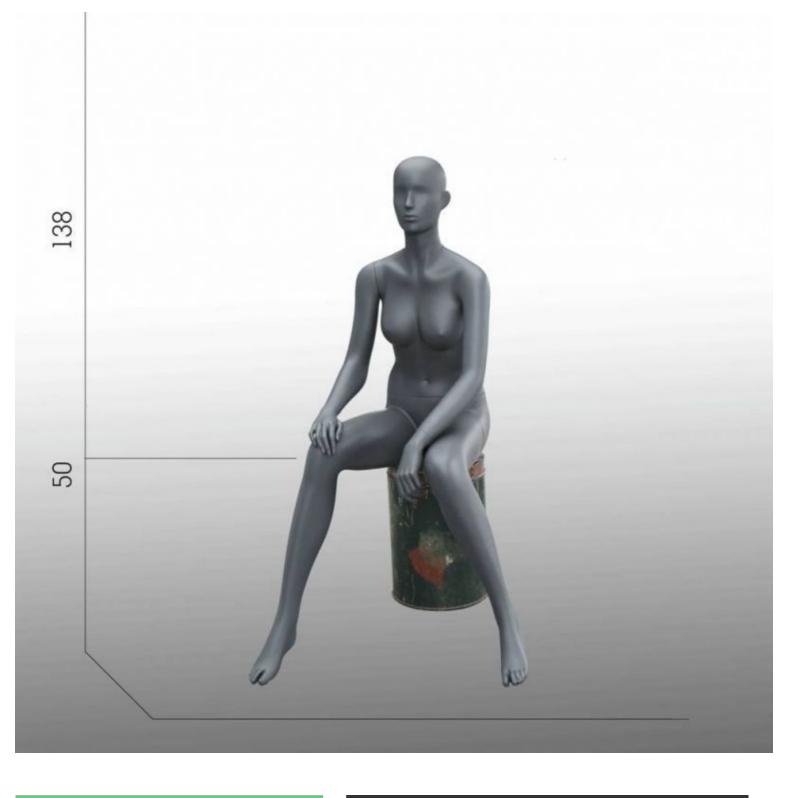

## DETAIL

Measurements of this female mannequins seated with abstract face :

Height 148 cm Depth 80 cm Width 69 cm Seat height 45 - 50 cm Chest 84 cm Waist 65 cm Hip 89 cm Size 36 - 38 Size of shoe 7,5 (US) Our seated display mannequins and professional busts are essential to complete the layout of your ready-to-wear store and energize your display staging.

### DETAIL

Measurements of this female mannequins seated with abstract face :

Height 148 cm Depth 80 cm Width 69 cm Seat height 45 - 50 cm Chest 84 cm Waist 65 cm Hip 89 cm Size 36 - 38 Size of shoe 7,5 (US) Our seated display mannequins and professional busts are essential to complete the layout of your ready-to-wear store and energize your display staging.