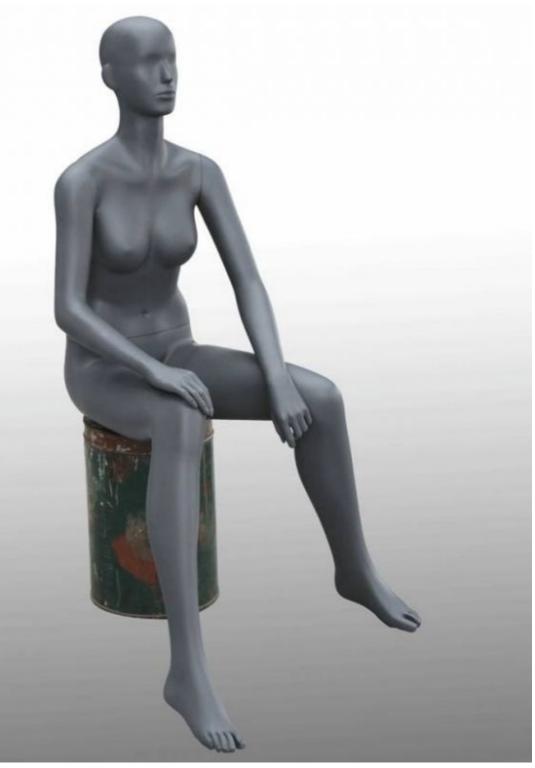

# Female seated mannequin gray color abstract head

Mannequin seated - Photo n° 2