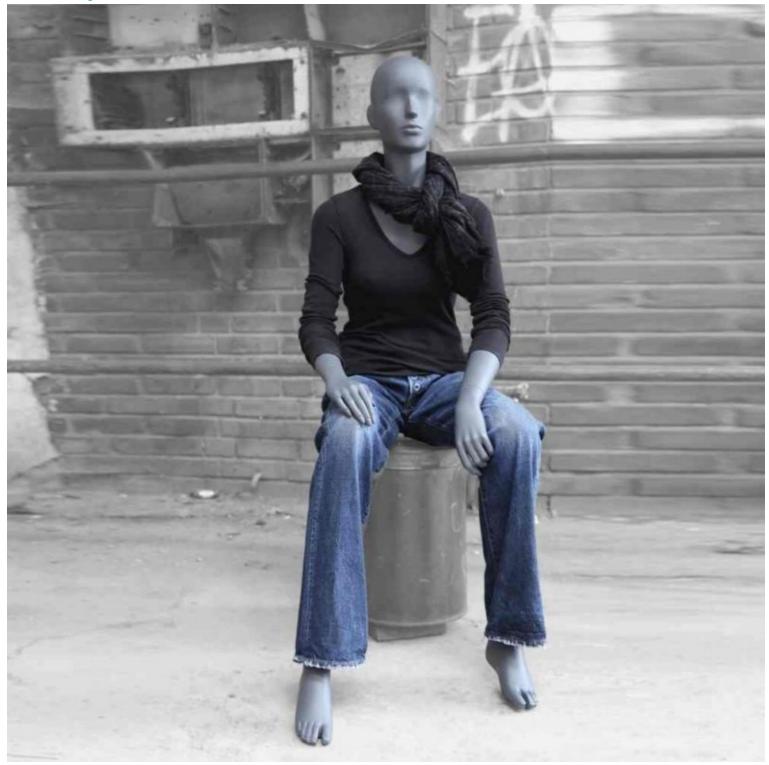

ss it with many kind of clothes to present your lastes collections.

Female seated mannequin gray color abstract head Mannequin seated - Photo n° 1



### **FEATURES**

Brand

Base

Color

Ref

ID

Fitting

Category

Туре

**Delivery schedule** 

#### Mannequins vitrine

No fixing Gris man-de-vit-2874 2874 1-5 working days Mannequin seated Mannequins

## DETAIL

Measurements of this female mannequins seated with abstract face :

Height 148 cm Depth 80 cm Width 69 cm Seat height 45 - 50 cm Chest 84 cm Waist 65 cm Hip 89 cm Size 36 - 38 Size of shoe 7,5 (US) Our seated display mannequins and professional busts are essential to complete the layout of your ready-to-wear store and energize your display staging.

# Female seated mannequin gray color abstract head

Mannequin seated - Photo n° 2



### **FEATURES**

#### Brand Base Fitting Color Ref ID Delivery schedule Category Type

Mannequins vitrine No fixing Gris man-de-vit-2874 2874 1-5 working days Mannequin seated Mannequins

### DETAIL

Measurements of this female mannequins seated with abstract face :

Height 148 cm Depth 80 cm Width 69 cm Seat height 45 - 50 cm Chest 84 cm Waist 65 cm Hip 89 cm Size 36 - 38 Size of shoe 7,5 (US) Our seated display mannequins and professional busts are essential to complete the layout of your ready-to-wear store and energize your display staging.

Female seated mannequin gray color abstract head Mannequin seated - Photo n° 3



## **FEATURES**

Brand Base Fitting Color Ref ID Delivery schedule Category Type

#### Mannequins vitrine

No fixing Gris man-de-vit-2874 2874 1-5 working days Man