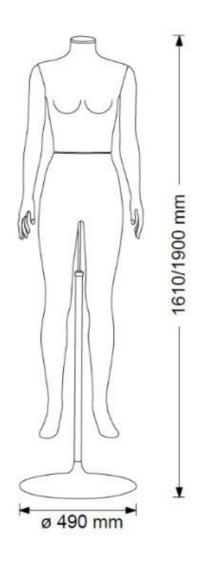

# DETAIL

Dimensions of this female window mannequin in the straight position covered with dark gray fabrics:

Height with head: 180 cm Height without head: 161cm Shoulder width:40cm Shoulder circumference: 98cm Torso: 88cm Hips: 62cm Height 92cm