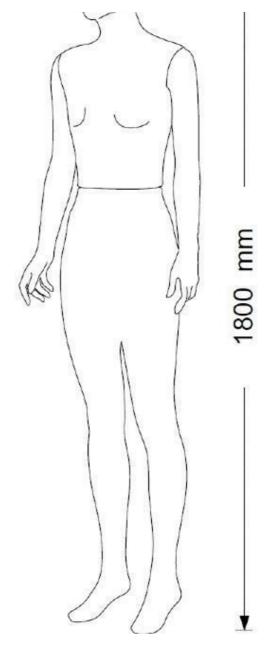

All our female window mannequins covered with fabric in the straight position are available in black, dark gray, light gray or cream fabric.

headless female mannequin with dark gray fabric Mannequin headless - Photo n° 3