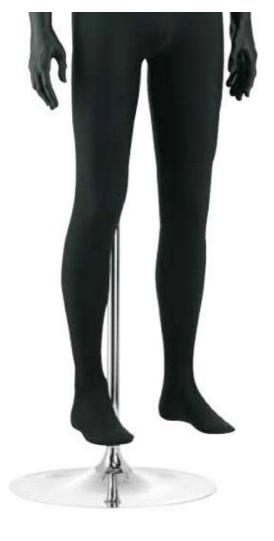

makes it super light, easy to handle.

Weight about 12kg.

# headless female mannequin with dark gray fabric

# Mannequin headless - Photo n° 1



### **FEATURES**

Brand

Base

Color

Ref

Туре

ID

Fitting

Category

Mannequins vitrine Metal round Buttock Gris man-vit-fem-3044 3044 **Delivery schedule** 1-5 working days Mannequin headless Mannequins

### DETAIL

Dimensions of this female window mannequin in the straight position covered with dark gray fabrics:

Height with head: 180 cm Height without head: 161cm Shoulder width:40cm Shoulder circumference: 98cm Torso: 88cm Hips: 62cm Height 92cm

All our female window mannequins covered with fabric in the straight position are available in black, dark gray, light gray or cream fabric.

# headless female mannequin with dark gray fabric







Brand Base Fitting Color Ref ID Delivery schedule Category Type Mannequins vitrine Metal round Buttock Gris man-vit-fem-3044 3044 1-5 working days Mannequin headless Mannequins

## DETAIL

Dimensions of this female window mannequin in the straight position covered with dark gray fabrics:

Height with head: 180 cm Height without head: 161cm Shoulder width:40cm Shoulder circumference: 98cm Torso: 88cm Hips: 62cm Height 92cm

All our female window mannequins covered with fabric in the straight position are available in black, dark gray, light gray or cream fabric.

headless female mannequin with dark gray fabric Mannequin headless - Photo n° 3

-----



Brand Base Fitting Color Ref ID Delivery schedule Category Type Mannequins vitrine Metal round Buttock Gris man-vit-fem-3044 3044 1-5 wor