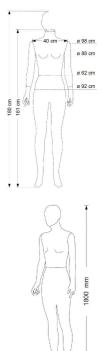

# DETAIL

Dimensions of this female window mannequin in the straight position covered with dark gray fabrics:

Height with head: 180 cm Height without head: 161cm Shoulder width:40cm Shoulder circumference: 98cm Torso: 88cm Hips: 62cm Height 92cm

All our female window mannequins covered with fabric in the straight position are available in black, dark gray, light gray or cream fabric.