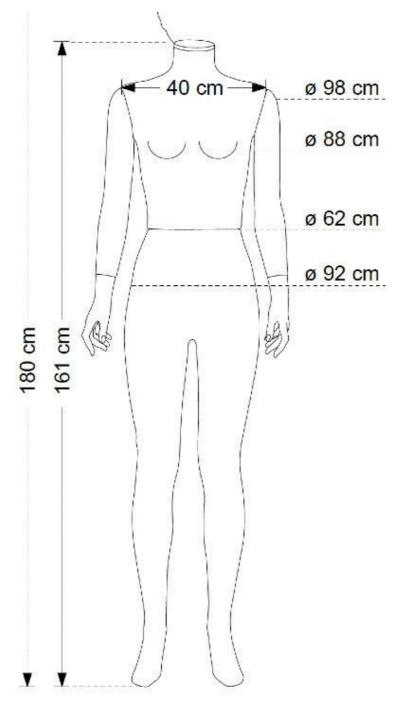

# DETAIL

Dimensions of this female window mannequin in the straight position covered with dark gray fabrics:

Height with head: 180 cm Height without head: 161cm Shoulder width:40cm Shoulder circumference: 98cm Torso: 88cm Hips: 62cm Height 92cm