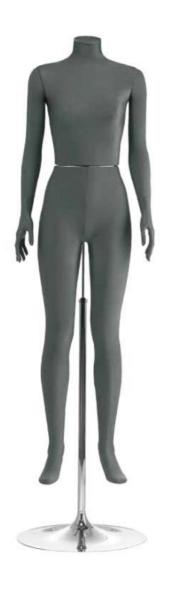

# headless female mannequin with dark gray fabric 428.00 €Ex VAT Mannequin headless

## DESCRIPTION

**Female window mannequin** covered with dark gray fabric in an upright position with metal base fixing on the back. These headless upright mannequins are easy to dress thanks to their many innovations.

The arm and hand fasteners are magnetic, the tie in the back allows this mannequin to be dressed without removing it from its base.

The round chrome base will allow you to adjust the height of the mannequin as you see fit.

The innovative design of this female mannequin covered with spandex fabric makes it super light, easy to handle.

Weight about 12kg.