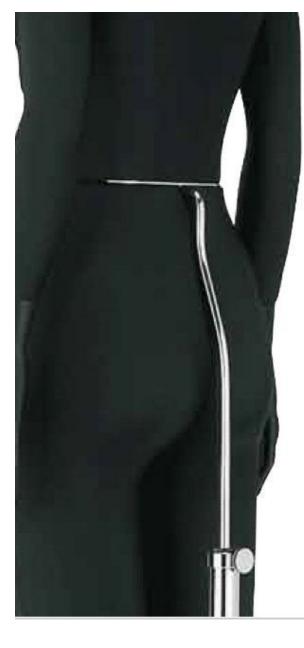

## DESCRIPTION

**Female window mannequin** covered with dark gray fabric in an upright position with metal base fixing on the back. These headless upright mannequins are easy to dress thanks to their many innovations.

The arm and hand fasteners are magnetic, the tie in the back allows this mannequin to be dressed without removing it from its base.

The round chrome base will allow you to adjust the height of the mannequin as you see fit.

# DETAIL

Dimensions of this female window mannequin in the straight position covered with dark gray fabrics:

Height with head: 180 cm Height without head: 161cm Shoulder width:40cm Shoulder circumference: 98cm Torso: 88cm Hips: 62cm Height 92cm