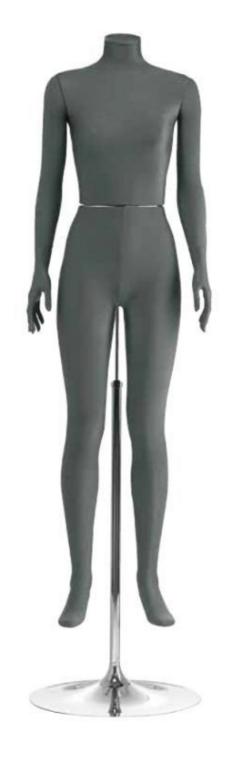

All our female window mannequins covered with fabric in the straight position are available in black, dark gray, light gray or cream fabric.

headless female mannequin with dark gray fabric Mannequin headless - Photo n° 3