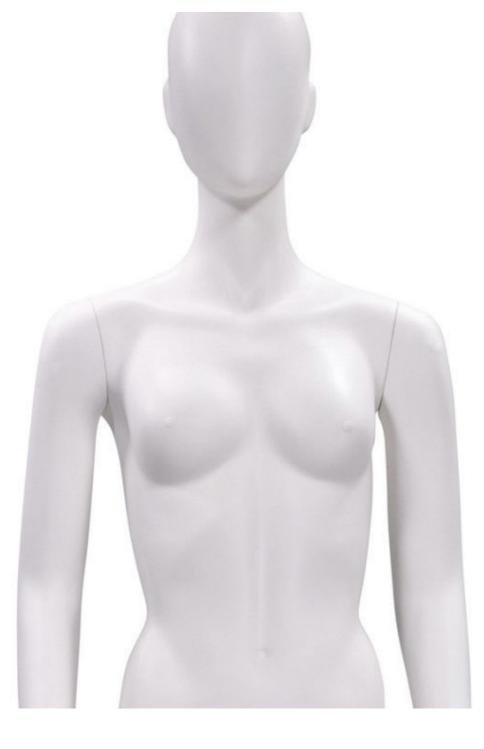

### DETAIL

This abstract female mannequin is a mannequin with no facial features. this female mannequin will highlight your clothing collections. Dimensions of this abtract female display mannequin :

Height: 182 cm Chest :87 cm Hips :85 cm Size :63 cm Shoes :38 Heel : 7 cm

### DESCRIPTION

**Window** female abstract **Mannequin** on a base with round glass base. This female mannequin has a double fitting for more stability. White, this female display mannequins with a standing posture. Ideal for a lifestyle effect in the window. It is simple to place in the shop window and store back shop if needed because it takes up little space.