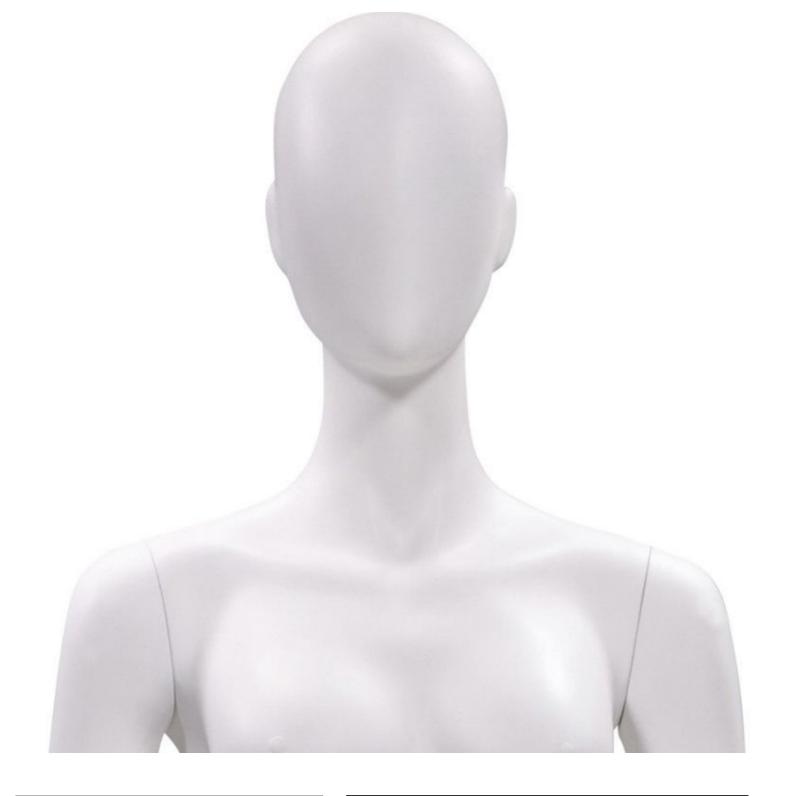

### DETAIL

This abstract female mannequin is a mannequin with no facial features. this female mannequin will highlight your clothing collections. Dimensions of this abtract female display mannequin :

Height: 182 cm Chest :87 cm Hips :85 cm Size :63 cm Shoes :38 Heel : 7 cm

### DESCRIPTION

**Window** female abstract **Mannequin** on a base with round glass base. This female mannequin has a double fitting for more stability. White, this female display mannequins with a standing posture. Ideal for a lifestyle effect in the window. It is simple to place in the shop window and store back shop if needed because it takes up little space.