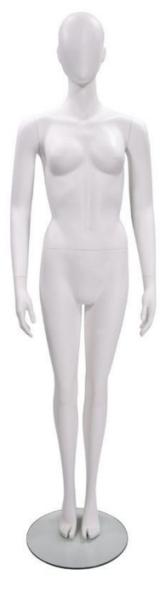

### DETAIL

This abstract female mannequin is a mannequin with no facial features. this female mannequin will highlight your clothing collections. Dimensions of this abtract female display mannequin :

Height: 182 cm Chest :87 cm Hips :85 cm Size :63 cm Shoes :38 Heel : 7 cm

### DESCRIPTION

**Window** female abstract **Mannequin** on a base with round glass base. This female mannequin has a double fitting for more stability. White, this female display mannequins with a standing posture. Ideal for a lifestyle effect in the window. It is simple to place in the shop window and store back shop if needed because it takes up little space.

## Mannequin abstract - Photo n° 1