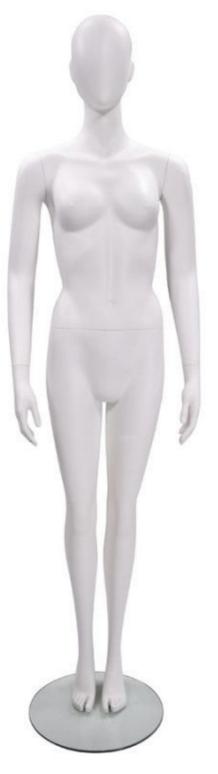

### DETAIL

This abstract female mannequin is a mannequin with no facial features. this female mannequin will highlight your clothing collections. Dimensions of this abtract female display mannequin :

Height: 182 cm Chest :87 cm Hips :85 cm Size :63 cm Shoes :38 Heel : 7 cm

### DESCRIPTION

**Window** female abstract **Mannequin** on a base with round glass base. This female mannequin has a double fitting for more stability. White, this female display mannequins with a standing posture. Ideal for a lifestyle effect in the window. It is simple to place in the shop window and store back shop if needed because it takes up little space.