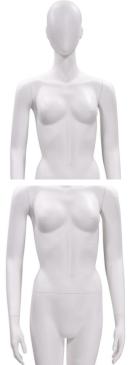

### DETAIL

This abstract female mannequin is a mannequin with no facial features. this female mannequin will highlight your clothing collections. Dimensions of this abtract female display mannequin :

Height: 182 cm Chest :87 cm Hips :85 cm Size :63 cm Shoes :38 Heel : 7 cm

### DESCRIPTION

**Window** female abstract **Mannequin** on a base with round glass base. This female mannequin has a double fitting for more stability. White, this female display mannequins with a standing posture. Ideal for a lifestyle effect in the window. It is simple to place in the shop window and store back shop if needed because it takes up little space.