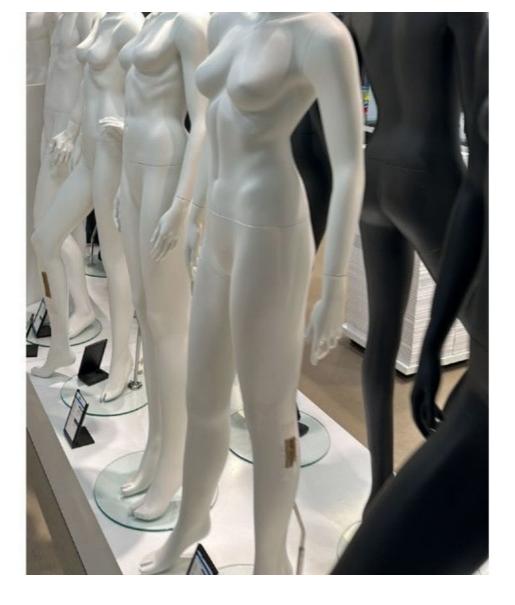

### DETAIL

This abstract female mannequin is a mannequin with no facial features. this female mannequin will highlight your clothing collections. Dimensions of this abtract female display mannequin :

Height: 182 cm Chest :87 cm Hips :85 cm Size :63 cm Shoes :38 Heel : 7 cm

### DESCRIPTION

**Window** female abstract **Mannequin** on a base with round glass base. This female mannequin has a double fitting for more stability. White, this female display mannequins with a standing posture. Ideal for a lifestyle effect in the window. It is simple to place in the shop window and store back shop if needed because it takes up little space.

#### DETAIL

This abstract female mannequin is a mannequin with no facial features. this female mannequin will highlight your clothing collections. Dimensions of this abtract female display mannequin :

Height: 182 cm Chest :87 cm Hips :85 cm Size :63 cm Shoes :38 Heel : 7 cm