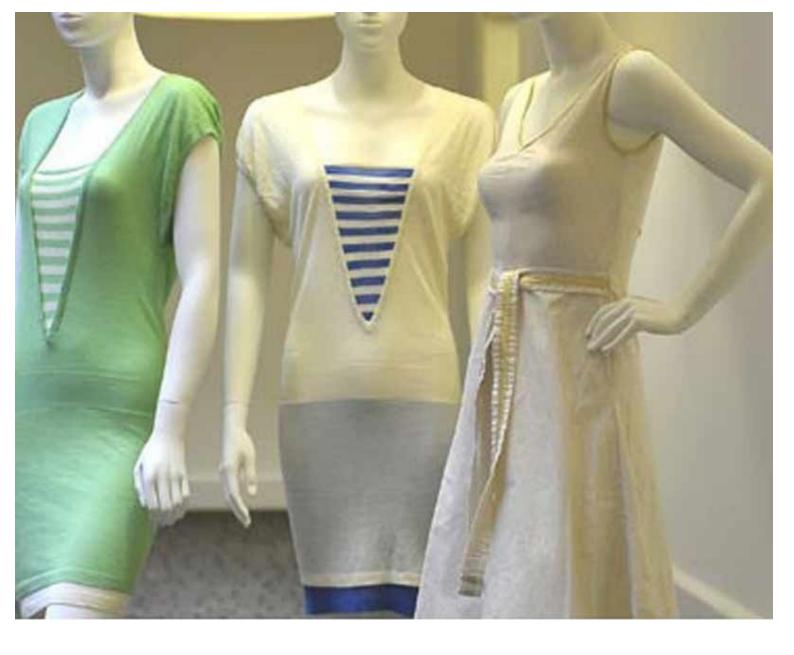

### DETAIL

This abstract female mannequin is a mannequin with no facial features. this female mannequin will highlight your clothing collections. Dimensions of this abtract female display mannequin :

Height: 182 cm Chest :87 cm Hips :85 cm Size :63 cm Shoes :38 Heel : 7 cm

### DESCRIPTION

**Window** female abstract **Mannequin** on a base with round glass base. This female mannequin has a double fitting for more stability. White, this female display mannequins with a standing posture. Ideal for a lifestyle effect in the window. It is simple to place in the shop window and store back shop if needed because it takes up little space.

#### DETAIL

This abstract female mannequin is a mannequin with no facial features. this female mannequin will highlight your clothing collections. Dimensions of this abtract female display mannequin :

Height: 182 cm Chest :87 cm Hips :85 cm Size :63 cm Shoes :38 Heel : 7 cm