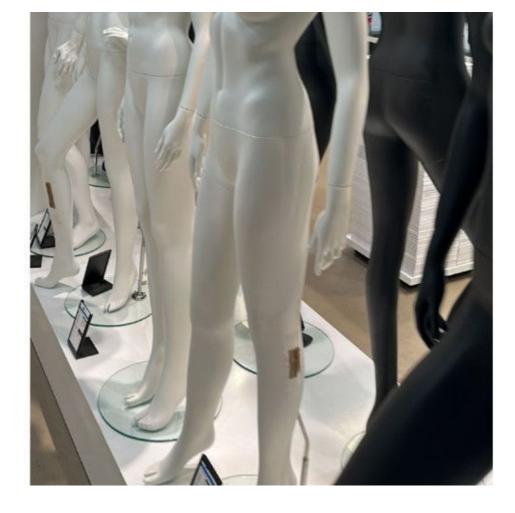

# Standing female mannequin faceless mat white Mannequin abstract - Photo n° 2

**Brand** Mannequins vitrine Round glass Base **Fitting** Double fixing Color Blanc Ref man-fem-deb-2461

2461

**Delivery schedule** Immediate shipment Category Mannequin abstract Type Mannequins