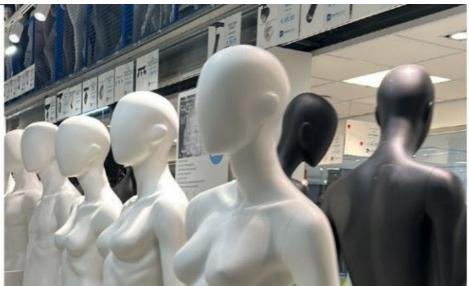

# Standing female mannequin faceless mat white 249.00 €Ex VAT

Mannequin abstract

MANNEQUINS

**- 25.00 % 332.00** 

#### **DETAIL**

Our showcase manikins with egg head are available in stock, immediate shipping after order confirmation.

Fashion Mannequins Shopping is the professional for store fitting and display mannequins, wide choice of models of abstract woman mannequins are available in our warehouses. Fast delivery all over Europe for these women model with egg head and round glass base.

#### **DESCRIPTION**

Window female abstract Mannequin on a base with round glass base. This mannequin showcase woman has a double fixation for more stability. White, this woman showcase mannequin addresses a standing posture. Ideal for a lifestyle effect in the window. It is simple to place in the shop window and store back shop if needed because it takes up little space. Measurements of this female display mannequin :