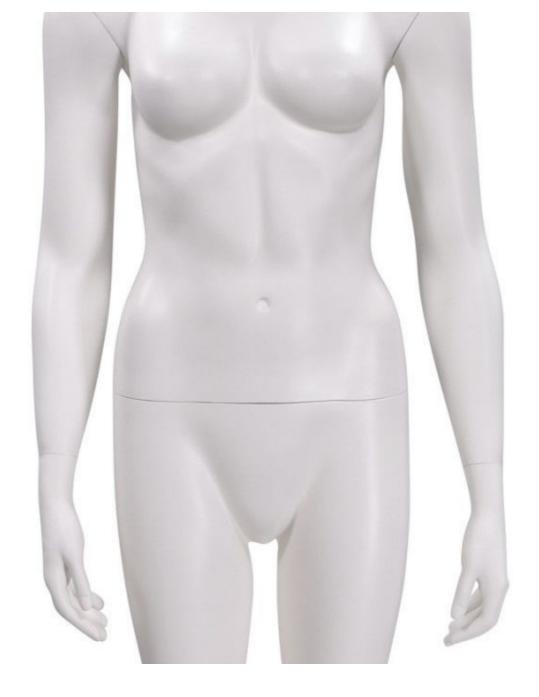

# Standing female mannequin faceless mat white Mannequin abstract - Photo n° 2

**Brand** Mannequins vitrine Round glass Base **Fitting** Double fixing Color Blanc Ref man-fem-deb-2461

2461

**Delivery schedule** Immediate shipment Category Mannequin abstract Type Mannequins

#### **DETAIL**

Our showcase manikins with egg head are available in stock, immediate shipping after order confirmation.

Fashion Mannequins Shopping is the professional for store fitting and display mannequins, wide choice of models of abstract woman mannequins are available in our warehouses. Fast delivery all over Europe for these women model with egg head and round glass base.