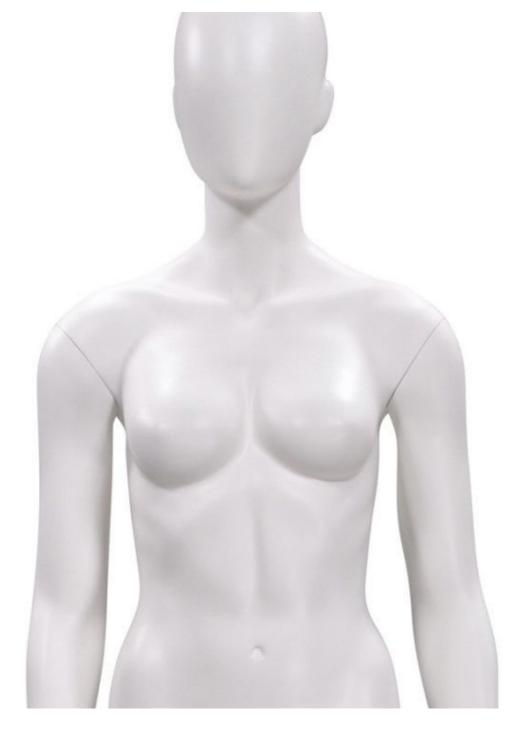

# Standing female mannequin faceless mat white 249.00 €Ex VAT

Mannequin abstract

MANNEQUINS

**- 25.00 % 332.00** 

#### **DETAIL**

Our showcase manikins with egg head are available in stock, immediate shipping after order confirmation.

Fashion Mannequins Shopping is the professional for store fitting and display mannequins, wide choice of models of abstract woman mannequins are available in our warehouses. Fast delivery all over Europe for these women model with egg head and round glass base.

#### **DESCRIPTION**

Window female abstract Mannequin on a base with round glass base. This mannequin showcase woman has a double fixation for more stability. White, this woman showcase mannequin addresses a standing posture. Ideal for a lifestyle effect in the window. It is simple to place in the shop window and store back shop if needed because it takes up little space. Measurements of this female display mannequin :