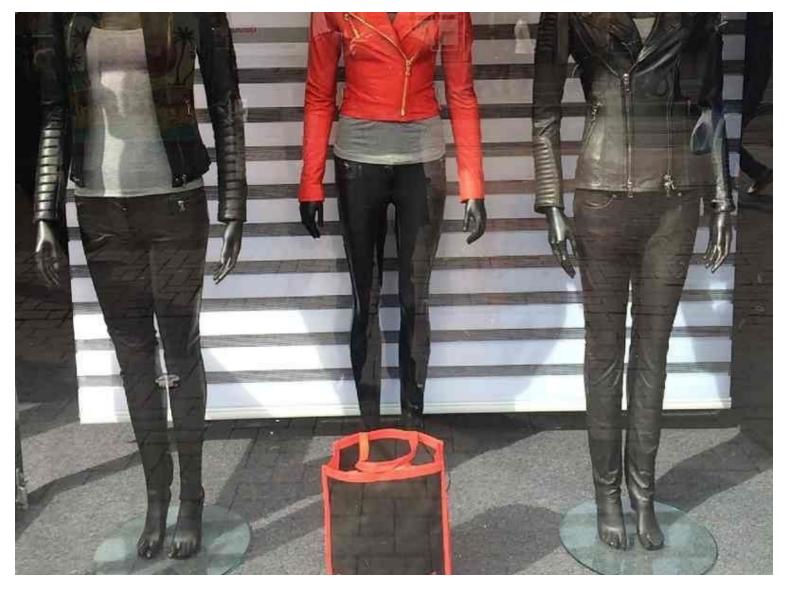

# Standing female mannequin faceless mat white 249.00 €Ex VAT

Mannequin abstract

MANNEQUINS

**- 25.00 % 332.00** 

#### **DESCRIPTION**

Window female abstract Mannequin on a base with round glass base. This mannequin showcase woman has a double fixation for more stability. White, this woman showcase mannequin addresses a standing posture. Ideal for a lifestyle effect in the window. It is simple to place in the shop window and store back shop if needed because it takes up little space. Measurements of this female display mannequin :

Height: 182 cm

Brand Mannequins vitrine
Base Round glass
Fitting Double fixing
Color Blanc
Ref man-fem-deb-2461

**ID** 2461

Delivery scheduleImmediate shipmentCategoryMannequin abstractTypeMannequins