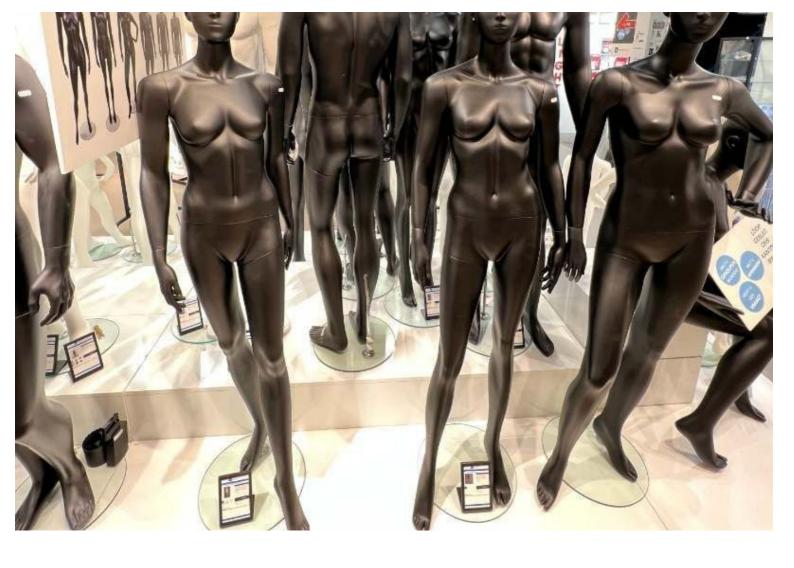

Standing female mannequin faceless mat white Mannequin abstract - Photo n° 3

Brand Mannequins vitrine
Base Round glass
Fitting Double fixing
Color Blanc
Ref man-fem-deb-2461

**ID** 2461

Delivery scheduleImmediate shipmentCategoryMannequin abstractTypeMannequins

Standing female mannequin faceless mat white Mannequin abstract - Photo n° 4

Brand Mannequins vitrine
Base Round glass
Fitting Double fixing

**Color** Blanc

**Ref** man-fem-deb-2461

2461

Delivery scheduleImmediate shipmentCategoryMannequin abstractTypeMannequins