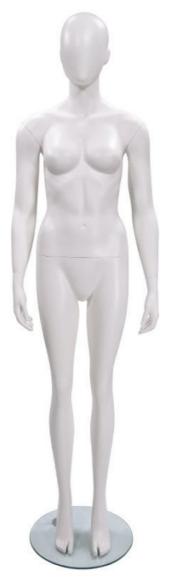

# Standing female mannequin faceless mat white 249.00 €Ex VAT

Mannequin abstract

MANNEQUINS

**- 25.00 % 332.00** 

#### **FEATURES**

**Brand** Mannequins vitrine **Base** Round glass **Fitting** Double fixing Color Blanc

Ref man-fem-deb-2461

2461

**Delivery schedule** Immediate shipment Category Mannequin abstract **Type** Mannequins

#### **DETAIL**

Our showcase manikins with egg head are available in stock, immediate shipping after order confirmation.

Fashion Mannequins Shopping is the professional for store fitting and display mannequins, wide choice of models of abstract woman mannequins are available in our warehouses. Fast delivery all over Europe for these women model with egg head and round glass base.

#### **DESCRIPTION**

Window female abstract Mannequin on a base with round glass base. This mannequin showcase woman has a double fixation for more stability. White, this woman showcase mannequin addresses a standing posture. Ideal for a lifestyle effect in the window. It is simple to place in the shop window and store back shop if needed because it takes up little space. Measurements of this female display mannequin :

Height: 182 cm

Brand Mannequins vitrine
Base Round glass
Fitting Double fixing
Color Blanc
Ref man-fem-deb-2461

**ID** 2461

Delivery scheduleImmediate shipmentCategoryMannequin abstractTypeMannequins