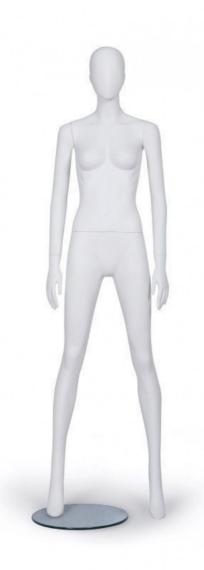

# Female mannequins straight arms and legs with color Mannequin abstract - Photo $n^{\circ}$ 1

#### **FEATURES**

Brand Mannequins vitrine
Base Metal round
Fitting Calf
Color Blanc
Ref man-fem-abs-1622
ID 1622

Delivery schedule 1-5 working days
Category Mannequin abstract
Type Mannequins

#### **DETAIL**

Dimensions of this mannequin

Height 188CM Shoulder 42CM Chest 84CM Waist 65CM Hip 91CM

this female mannequins is in stock, fast delivery after your order  $% \left( 1\right) =\left( 1\right) \left( 1\right)$ 