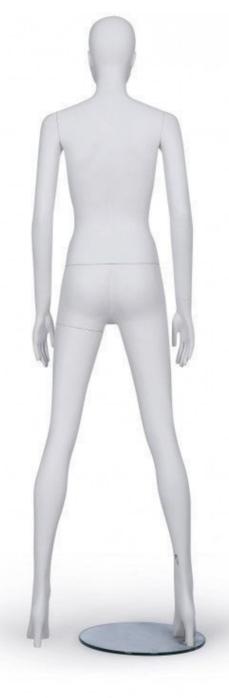

# Mannequin abstract - Photo n° 2

# **DETAIL**

Dimensions of this mannequin

Height 188CM Shoulder 42CM Chest 84CM Waist 65CM Hip 91CM

this female mannequins is in stock, fast delivery after your order

Female mannequins straight arms and legs with color Mannequin abstract - Photo  $n^{\circ}$  3