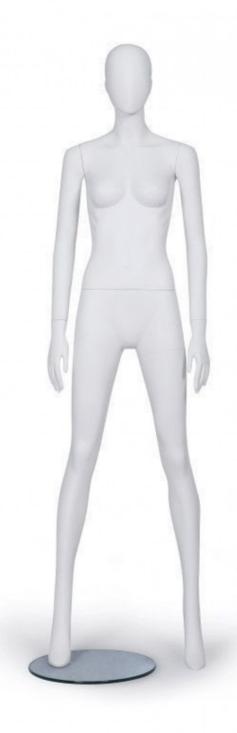

Brand Mannequins vitrine
Base Metal round
Fitting Calf
Color Blanc
Ref man-fem-abs-1622
ID 1622

Delivery schedule 1-5 working days
Category Mannequin abstract
Type Mannequins

#### **DETAIL**

Dimensions of this mannequin

Height 188CM Shoulder 42CM Chest 84CM Waist 65CM Hip 91CM

this female mannequins is in stock, fast delivery after your order

Female mannequins straight arms and legs withe color Mannequin abstract - Photo n° 4