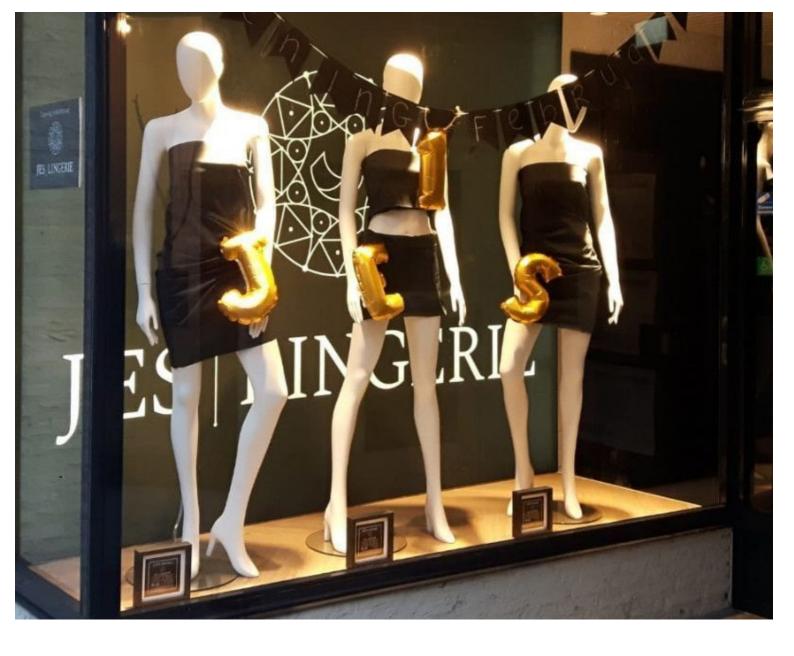

#### **DESCRIPTION**

Female mannequin with abstract face, white finish with arms and legs alongside body, glass base. in Stock. Fast delivery after your order. Get the latest generation of mannequin with this perfect trendy body of female mannequin. Make the hottest windows in town with this amazing abstract female mannequin with glass base.

# Female mannequins straight arms and legs with color Mannequin abstract - Photo $n^{\circ}$ 1