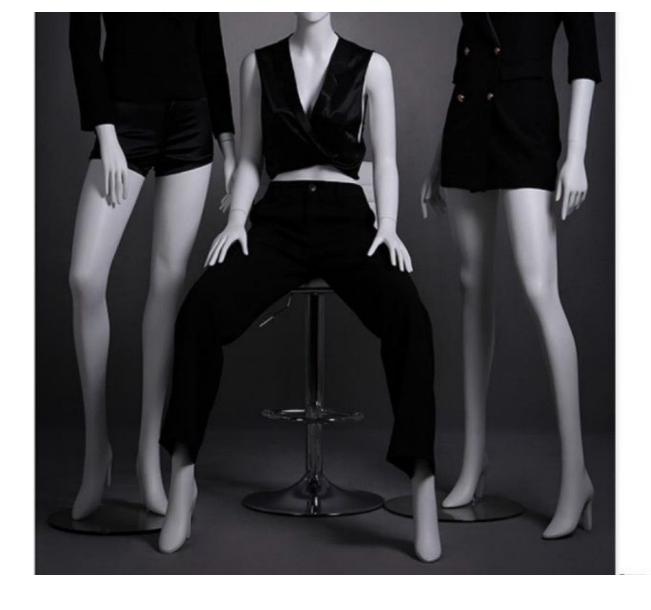

# **DETAIL**

Dimensions of this mannequin

Height 188CM Shoulder 42CM Chest 84CM Waist 65CM Hip 91CM

this female mannequins is in stock, fast delivery after your order

Female mannequins straight arms and legs with color Mannequin abstract - Photo  $n^{\circ}$  3