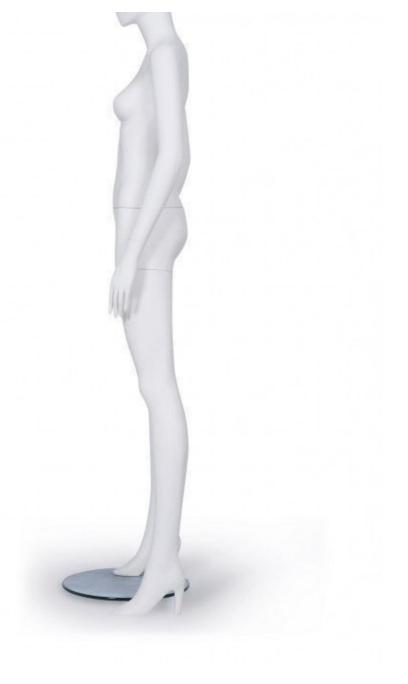

# **DETAIL**

Dimensions of this mannequin

Height 188CM Shoulder 42CM Chest 84CM Waist 65CM Hip 91CM

this female mannequins is in stock, fast delivery after your order

Female mannequins straight arms and legs with color Mannequin abstract - Photo  $n^{\circ}$  3

Brand Mannequins vitrine
Base Metal round
Fitting Calf
Color Blanc
Ref man-fem-abs-1622
ID 1622

Delivery schedule 1-5 working days
Category Mannequin abstract
Type Mannequins