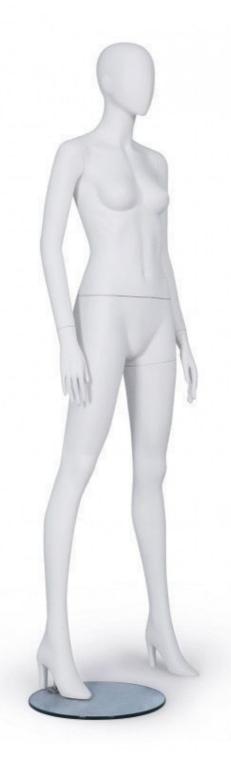

Brand Mannequins vitrine
Base Metal round
Fitting Calf
Color Blanc

**Ref** man-fem-abs-1622

**ID** 1622

Delivery schedule1-5 working daysCategoryMannequin abstractTypeMannequins

### **DETAIL**

Dimensions of this mannequin

Height 188CM Shoulder 42CM Chest 84CM Waist 65CM Hip 91CM

this female mannequins is in stock, fast delivery after your order

Female mannequins straight arms and legs with color Mannequin abstract - Photo  $n^{\circ}$  5