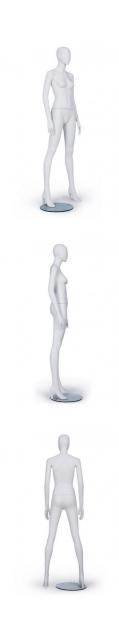

# Mannequin abstract - Photo n° 2

#### **FEATURES**

Brand Mannequins vitrine
Base Metal round
Fitting Calf
Color Blanc
Ref man-fem-abs-1622
ID 1622

Delivery schedule1-5 working daysCategoryMannequin abstractTypeMannequins

# **DETAIL**

Dimensions of this mannequin

Height 188CM Shoulder 42CM Chest 84CM Waist 65CM Hip 91CM

this female mannequins is in stock, fast delivery after your order

Female mannequins straight arms and legs with color Mannequin abstract - Photo  $n^{\circ}$  3