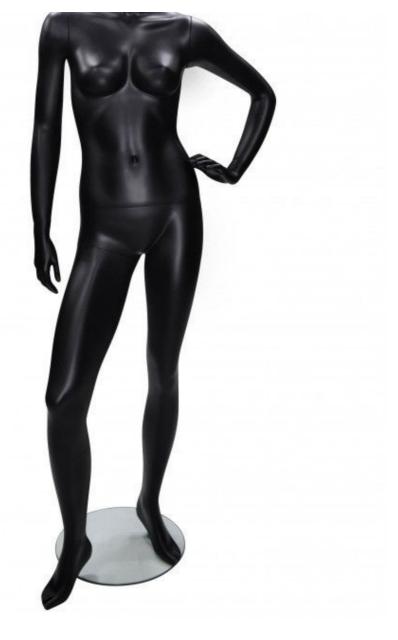

Female mannequins hand on hips black color Mannequin abstract - Photo n° 2

Brand Mannequins vitrine
Base Round glass
Fitting Double fixing
Color Noir
Ref man-vit-fem-2450
ID 2450
Delivery schedule 1-5 working days