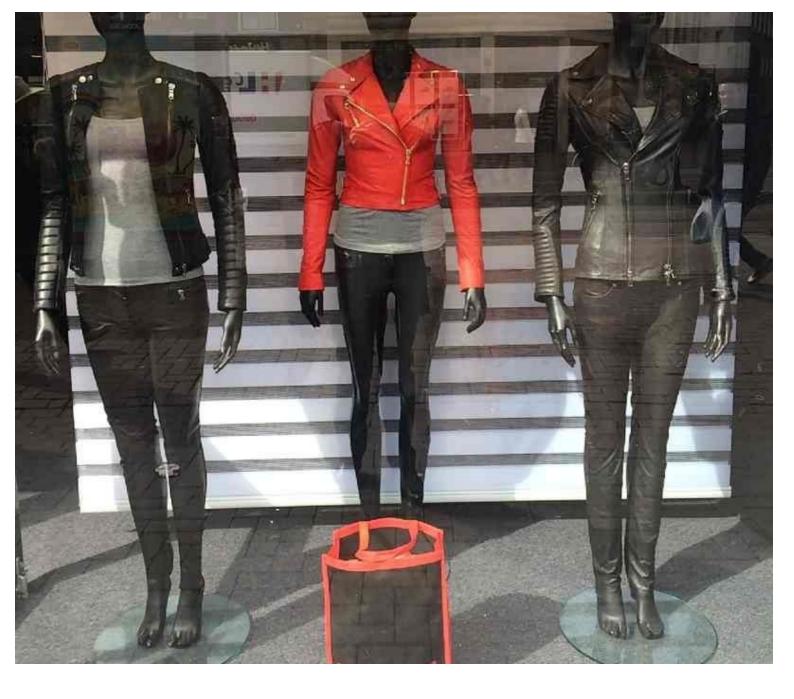

# Female mannequins hand on hips black color 249.00 €Ex VAT **Mannequin abstract**

#### **DESCRIPTION**

Female abstract window mannequin on a base with round glass base. This female mannequin has a double fitting for more stability. Black color, this woman mannequin standing posture with a hand on a side. Ideal for a lifestyle effect in the window.

At Mannequins Shopping, our range is so complete that you are sure to find the ideal female mannequins to highlight your latest collections.