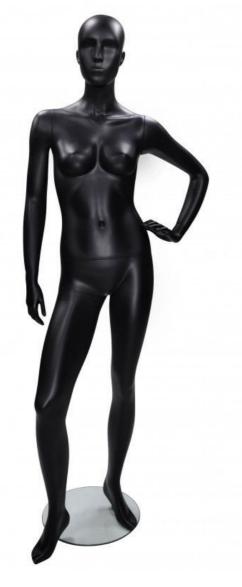

# Female mannequins hand on hips black color 249.00 €Ex VAT **Mannequin abstract**

#### **FEATURES**

**Brand** Mannequins vitrine **Base** Round glass **Fitting** Double fixing Color Noir Ref

**Delivery schedule** Category **Type** Mannequins

man-vit-fem-2450 2450 1-5 working days Mannequin abstract

#### **DETAIL**

measurement of this display female mannequin:

HEIGHT 182 CM CHEST 87 CM SIZE 63 CM HIPS 85 CM SHOFS 38 HEEL 7 CM

Find the ideal display mannequin for your shop and choose the best female mannequin with abstract head your clothing stores.

#### **DESCRIPTION**

Female abstract window mannequin on a base with round glass base. This female mannequin has a double fitting for more stability. Black color, this woman mannequin standing posture with a hand on a side. Ideal for a lifestyle effect in the window.