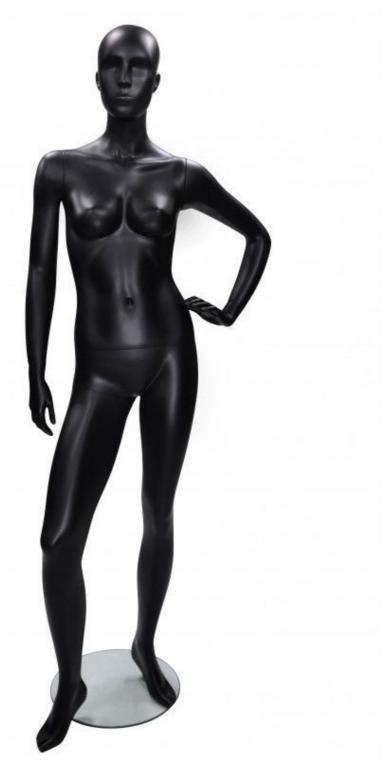

# Female mannequins hand on hips black color 249.00 €Ex VAT **Mannequin abstract**

#### **DETAIL**

measurement of this display female mannequin:

HEIGHT 182 CM CHEST 87 CM SIZE 63 CM HIPS 85 CM SHOFS 38 HEEL 7 CM

Find the ideal display mannequin for your shop and choose the best female mannequin with abstract head your clothing stores.

#### **DESCRIPTION**

Female abstract window mannequin on a base with round glass base. This female mannequin has a double fitting for more stability. Black color, this woman mannequin standing posture with a hand on a side. Ideal for a lifestyle effect in the window.

### Mannequin abstract - Photo n° 1