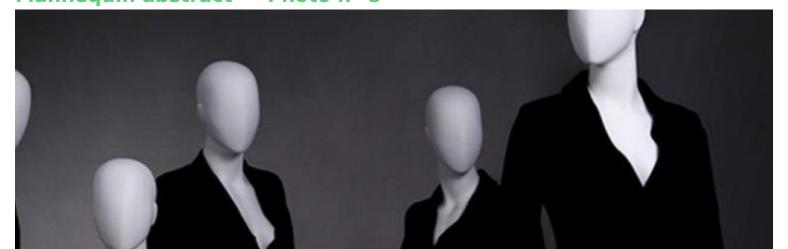

# Female mannequin with grey body and abstract head Mannequin abstract - Photo n° 8

Brand
Base
Fitting
Color
Ref
ID
Delivery schedule

Category

Type

Round glass Calf Gris man-de-vit-1623 1623 1-5 working days

Mannequins vitrine

Mannequin abstract Mannequins

# **DETAIL**

Dimensions of this mannequin

Height 188CM Shoulder 42CM Chest 84CM Waist 65CM Hip 91CM

Inside your store, your female mannequins must be carefully placed and properly distributed to highlight a slhouette, a look or encourage discovery. display mannequins can be compared to the top models to highlight clothing from the latest fashion brand.