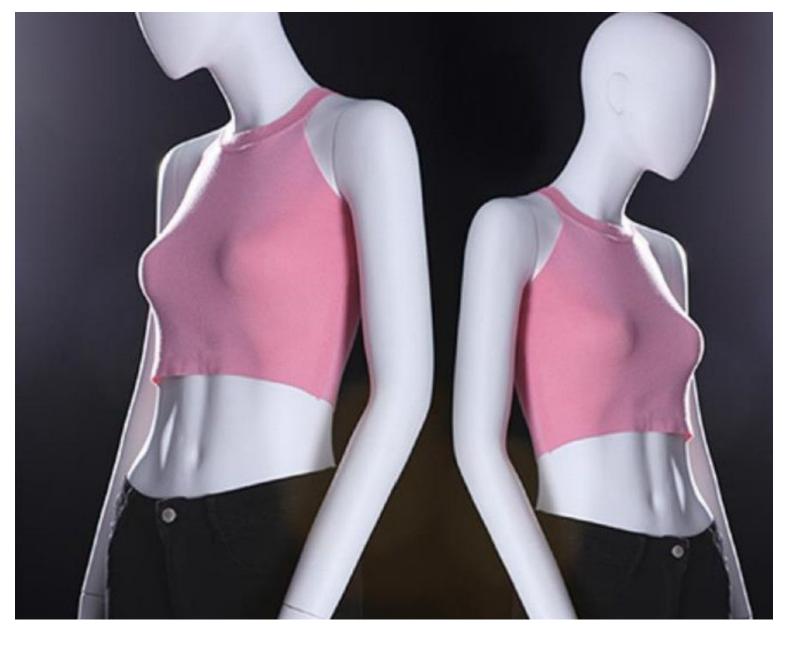

#### **DESCRIPTION**

Female display mannequin in gray concrete color with an abstract head. This mannequin industrial look will allow you to put your latest collections in your stores in the best way. Perfect match for fashion brands, casual, even sportswear many type of clothes will fit perfectly on our mannequins. Our female window mannequins are supplied with a round glass base and double fitting. In this collection different positions are available to make as much schemes as you like.

# **DETAIL**

Dimensions of this mannequin

Height 188CM Shoulder 42CM Chest 84CM Waist 65CM Hip 91CM

Inside your store, your female mannequins must be carefully placed and properly distributed to highlight a slhouette, a look or encourage discovery. display mannequins can be compared to the top models to highlight clothing from the latest fashion brand.