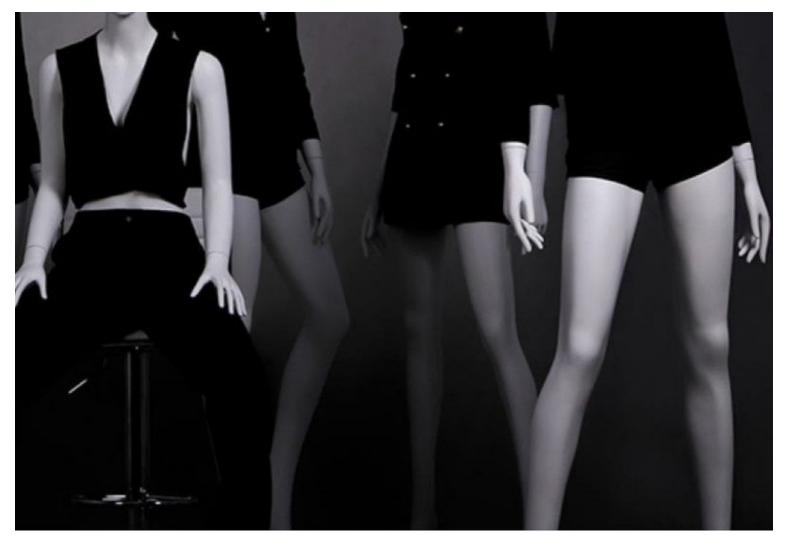

#### **DESCRIPTION**

Female display mannequin in gray concrete color with an abstract head. This mannequin industrial look will allow you to put your latest collections in your stores in the best way. Perfect match for fashion brands, casual, even sportswear many type of clothes will fit perfectly on our mannequins. Our female window mannequins are supplied with a round glass base and double fitting. In this collection different positions are available to make as much schemes as you like.