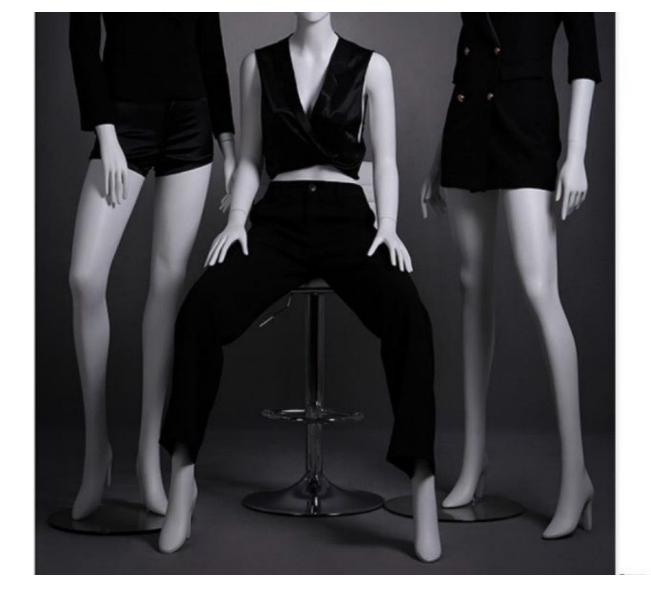

#### **DESCRIPTION**

Female display mannequin in gray concrete color with an abstract head. This mannequin industrial look will allow you to put your latest collections in your stores in the best way. Perfect match for fashion brands, casual, even sportswear many type of clothes will fit perfectly on our mannequins. Our female window mannequins are supplied with a round glass base and double fitting. In this collection different positions are available to make as much schemes as you like.