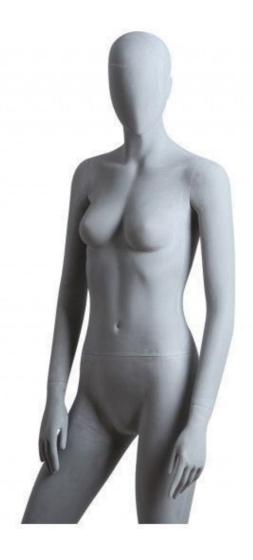

Female mannequin with grey body and abstract head Mannequin abstract - Photo n° 5

Brand Mannequins vitrine
Base Round glass

Fitting Calf Color Gris

**Ref** man-de-vit-1623

**D** 1623

Delivery schedule1-5 working daysCategoryMannequin abstractTypeMannequins

Female mannequin with grey body and abstract head Mannequin abstract - Photo  $n^\circ$  6

Brand Mannequins vitrine
Base Round glass
Fitting Calf
Color Gris
Ref man-de-vit-1623

ID 1623
Delivery schedule 1-5 working days