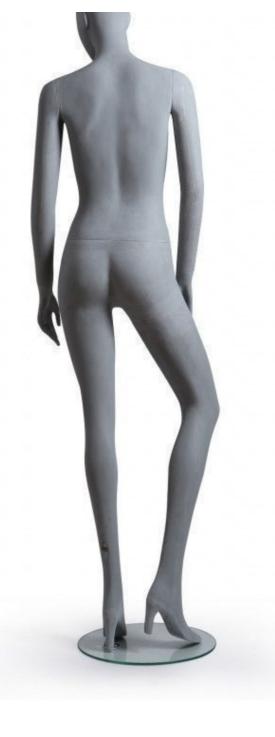

# Female mannequin with grey body and abstract head Mannequin abstract - Photo n° 1

# **DETAIL**

Dimensions of this mannequin

Height 188CM Shoulder 42CM Chest 84CM Waist 65CM Hip 91CM

Inside your store, your female mannequins must be carefully placed and properly distributed to highlight a slhouette, a look or encourage discovery. display mannequins can be compared to the top models to highlight clothing from the latest fashion brand.