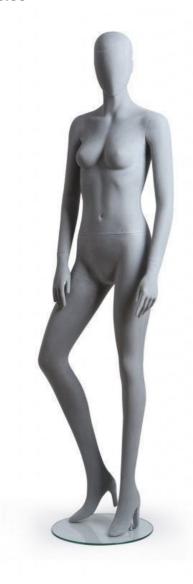

# Female mannequin with grey body and abstract head

#### **DESCRIPTION**

Female display mannequin in gray concrete color with an abstract head. This mannequin industrial look will allow you to put your latest collections in your stores in the best way. Perfect match for fashion brands, casual, even sportswear many type of clothes will fit perfectly on our mannequins. Our female window mannequins are supplied with a round glass base and double fitting. In this collection different positions are available to make as much schemes as you like.

# Female mannequin with grey body and abstract head Mannequin abstract - Photo n° 1