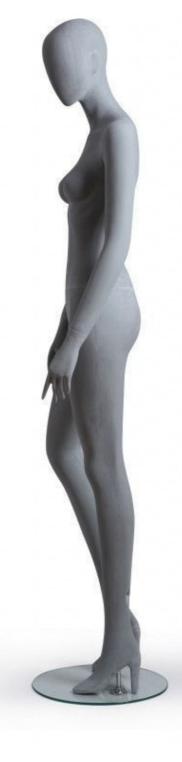

# Female mannequin with grey body and abstract head

# **DETAIL**

Dimensions of this mannequin

Height 188CM Shoulder 42CM Chest 84CM Waist 65CM Hip 91CM

Inside your store, your female mannequins must be carefully placed and properly distributed to highlight a slhouette, a look or encourage discovery. display mannequins can be compared to the top models to highlight clothing from the latest fashion brand.

#### **DESCRIPTION**

Female display mannequin in gray concrete color with an abstract head. This mannequin industrial look will allow you to put your latest collections in your stores in the best way. Perfect match for fashion brands, casual, even sportswear many type of clothes will fit perfectly on our mannequins. Our female window mannequins are supplied with a round glass base and double fitting. In this collection different positions are available to make as much schemes as you like.