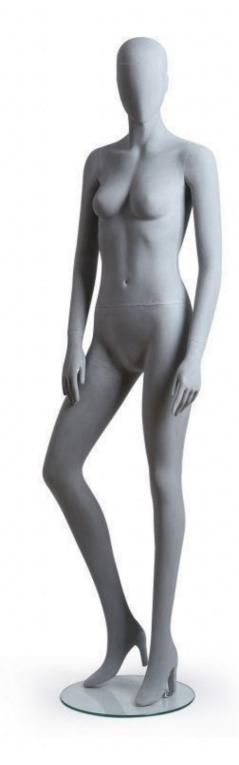

# Female mannequin with grey body and abstract head

Brand
Base
Fitting
Color
Ref
ID

Delivery schedule Category Type Mannequins vitrine

Round glass Calf

man-de-vit-1623

1623

Gris

1-5 working days Mannequin abstract Mannequins

# **DETAIL**

Dimensions of this mannequin

Height 188CM Shoulder 42CM Chest 84CM Waist 65CM Hip 91CM

Inside your store, your female mannequins must be carefully placed and properly distributed to highlight a slhouette, a look or encourage discovery. display mannequins can be compared to the top models to highlight clothing from the latest fashion brand.