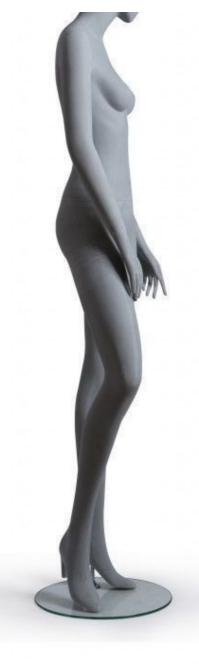

Female mannequin with grey body and abstract head Mannequin abstract - Photo  $n^{\circ}$  3

Brand Mannequins vitrine
Base Round glass
Fitting Calf
Color Gris
Ref man-de-vit-1623

162

Delivery schedule Category Type 16231-5 working daysMannequin abstractMannequins

# **DETAIL**

Dimensions of this mannequin

Height 188CM Shoulder 42CM Chest 84CM Waist 65CM Hip 91CM

Inside your store, your female mannequins must be carefully placed and properly distributed to highlight a slhouette, a look or encourage discovery. display mannequins can be compared to the top models to highlight clothing from the latest fashion brand.