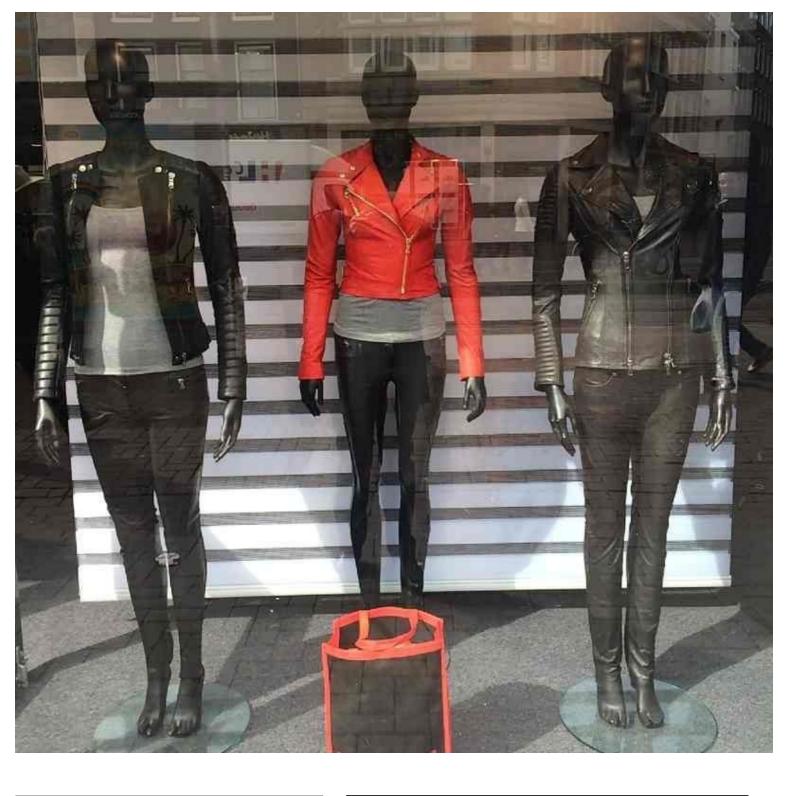

## Female mannequin with abstract face black finish Mannequin abstract - Photo n° 2