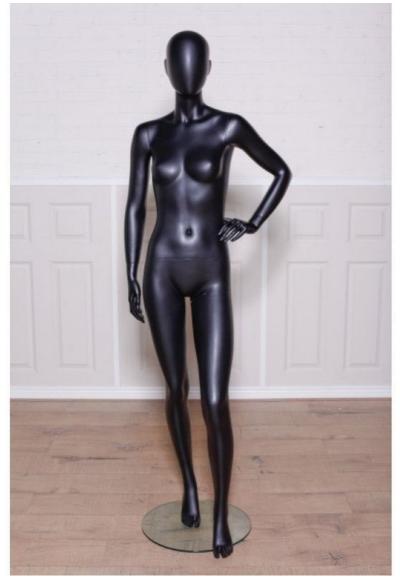

# Female mannequin with abstract face black finish 249.00 €Ex VAT Mannequin abstract

#### DESCRIPTION

Black Mannequin for store. Woman window display mannequin standing with one hand on hip. Mannequn fiberglass quality, brilliant effect.

Standard size. Measurements of this female display mannequin :

## Chest sy cm

waist: บว เทา Heel height: 7 cm