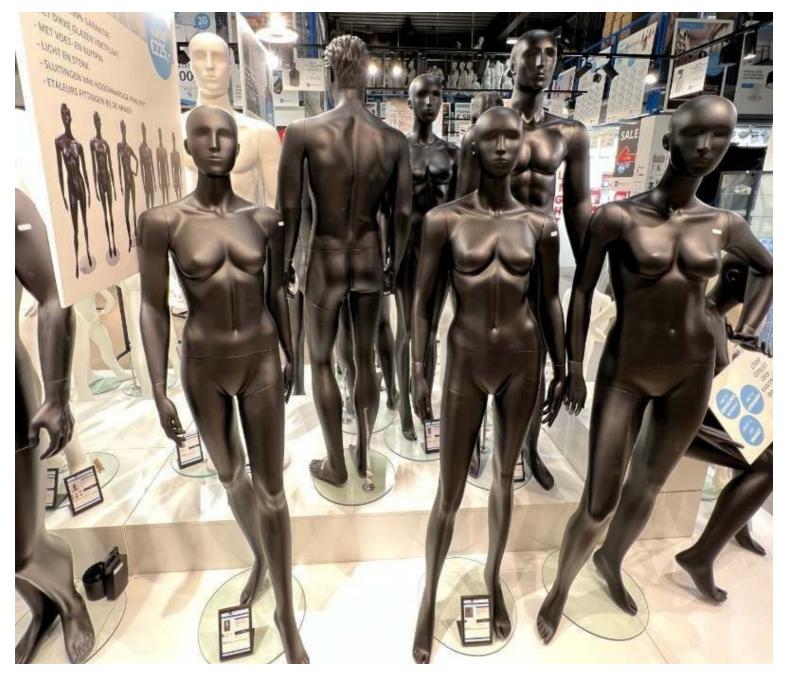

# Female mannequin with abstract face black finish 249.00 €Ex VAT Mannequin abstract

#### DESCRIPTION

Black Mannequin for store. Woman window display mannequin standing with one hand on hip. Mannequn fiberglass quality, brilliant effect.

Standard size. Measurements of this female display mannequin :