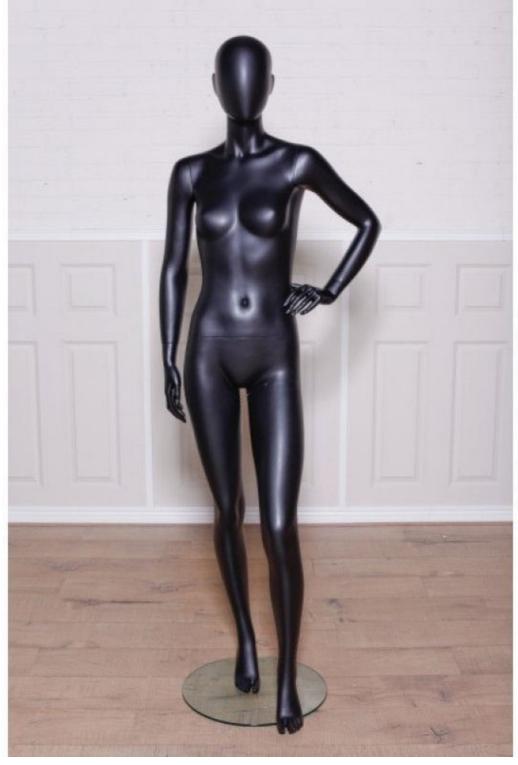

# Female mannequin with abstract face black finish 249.00 €Ex VAT Mannequin abstract

#### DESCRIPTION

Black Mannequin for store. Woman window display mannequin standing with one hand on hip. Mannequn fiberglass quality, brilliant effect.

Standard size. Measurements of this female display mannequin :

## Chest sy cm

waist: บว เทา Heel height: 7 cm