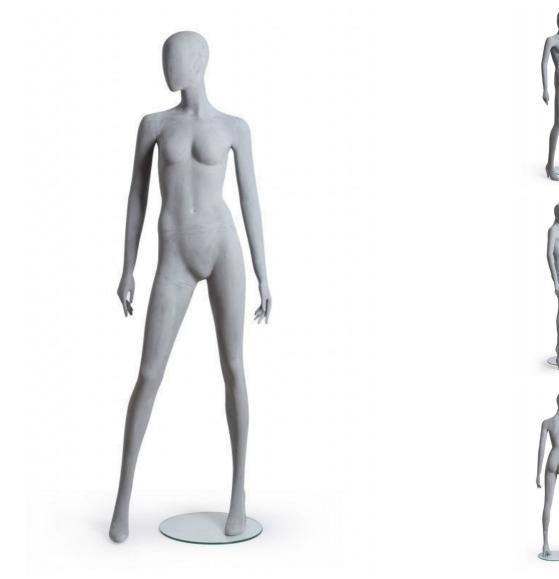

# Female mannequin abstract head with no finish color

Mannequin abstract 350.00 €Ex VAT

- 30.00 % 500.00

# DESCRIPTION

**Female window mannequin** gray concrete color for an industrial look in your shop. Head and body abstract, this model is part of a collection of several positions to allow you to vary the universe and atmosphere in your business.

The cement effect is perfect in the current trend and will suit the greatest number. This **display mannequin** comes with its round glass base, it is easy to assemble, you will quickly put it in place with the rest of your merchandising.

Female mannequin abstract head with no finish color Mannequin abstract - Photo n° 1