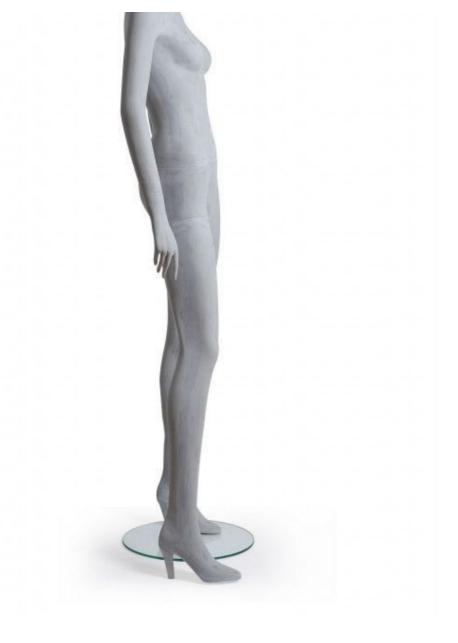

Mannequin abstract - Photo n° 3

Brand Base Fitting Color Ref ID Delivery schedule Category Type Mannequins vitrine Round glass Calf Gris man-vit-tet-1618 1618 1-5 working days Mannequin abstract Mannequins

# DETAIL

Dimensions of this window mannequin

Height 188CM Shoulder 42CM Chest 84CM Waist 65CM Hip 91CM

this female mannequins is in stock, fast delivery after your order.

Inside your store, your female mannequins must be carefully placed and properly distributed to highlight a slhouette, a look or encourage discovery. display mannequins can be compared to the top models to highlight clothing Female mannequin abstract headhewill first Dorf Inish color