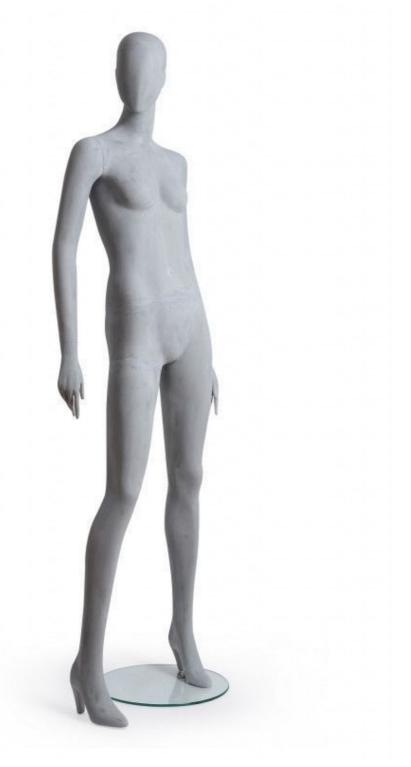

Mannequin abstract - Photo n° 3

Brand Base Fitting Color Ref ID Delivery schedule Category Type Mannequins vitrine Round glass Calf Gris man-vit-tet-1618 1618 1-5 working days Mannequin abstract Mannequins