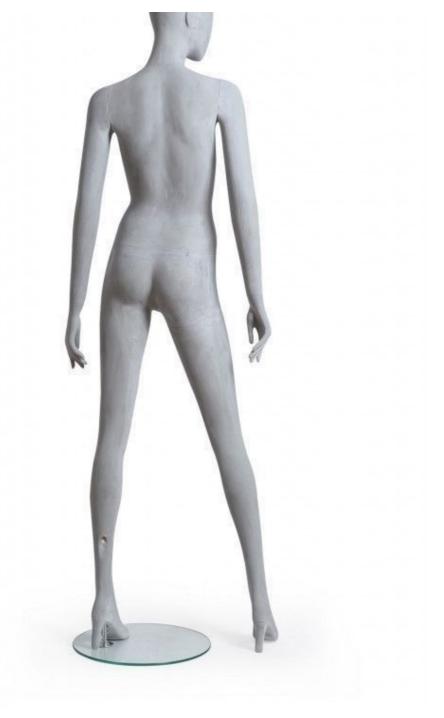

Female mannequin abstract head with no finish color Mannequin abstract - Photo n° 1

# DETAIL

Dimensions of this window mannequin

Height 188CM Shoulder 42CM Chest 84CM Waist 65CM Hip 91CM

this female mannequins is in stock, fast delivery after your order.

Inside your store, your female mannequins must be carefully placed and properly distributed to highlight a shouette, a look or encourage discovery