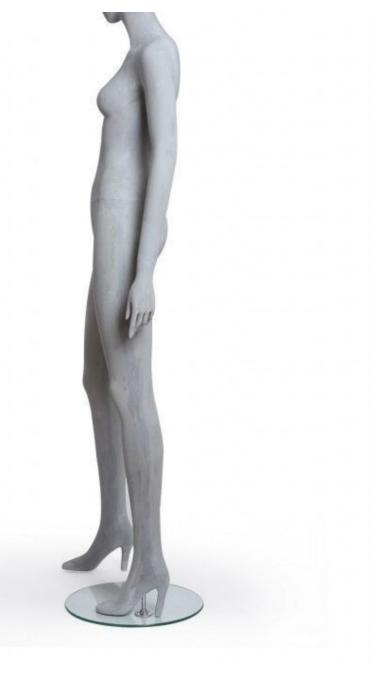

# Mannequin abstract - Photo n° 2

#### DETAIL

Dimensions of this window mannequin

Height 188CM Shoulder 42CM Chest 84CM Waist 65CM Hip 91CM

this female mannequins is in stock, fast delivery after your order.

Inside your store, your female mannequins must be carefully placed and properly distributed to highlight a slhouette, a look or encourage discovery. display mannequins can be compared to the top models to highlight clothing