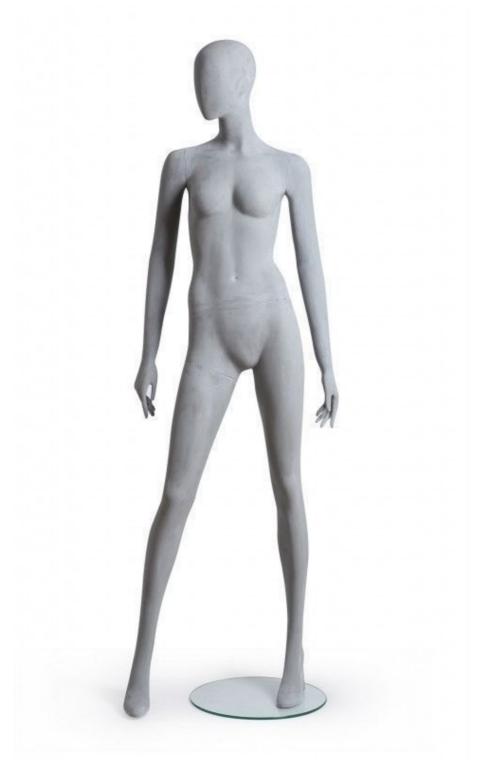

Hip 91CM

this female mannequins is in stock, fast delivery after your order.

Inside your store, your female mannequins must be carefully placed and properly distributed to highlight a shouette, a look or encourage discovery

# DESCRIPTION

**Female window mannequin** gray concrete color for an industrial look in your shop. Head and body abstract, this model is part of a collection of several positions to allow you to vary the universe and atmosphere in your business.

The cement effect is perfect in the current trend and will suit the greatest number. This **display mannequin** comes with its round glass base, it is easy to assemble, you will quickly put it in place with the rest of your merchandising.

Female mannequin abstract head with no finish color Mannequin abstract - Photo n° 1



#### **FEATURES**

#### Brand Base Fitting Color Ref ID Delivery schedule Category Type

Mannequins vitrine Round glass Calf Gris man-vit-tet-1618 1618 1-5 working days Mannequin abstract Mannequins

#### DETAIL

Dimensions of this window mannequin

Height 188CM Shoulder 42CM Chest 84CM Waist 65CM Hip 91CM

this female mannequins is in stock, fast delivery after your order.

Inside your store, your female mannequins must be carefully placed and properly distributed to highlight a slhouette, a look or encourage discovery. display mannequins can be compared to the top models to highlight clothing

# Mannequin abstract - Photo n° 2



#### **FEATURES**

Brand Base Fitting Color Ref ID Delivery schedule Category Type Mannequins vitrine Round glass Calf Gris man-vit-tet-1618 1618 1-5 working