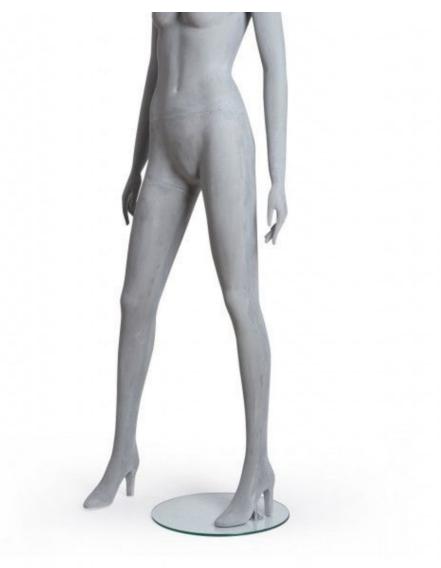

# Female mannequin abstract head with no finish color

Mannequin abstract 350.00 €Ex VAT

- 30.00 % 500.00

#### FEATURES

Brand Base Fitting Color Ref ID Delivery schedule Category Type Mannequins vitrine Round glass Calf Gris man-vit-tet-1618 1618 1-5 working days Mannequin abstract Mannequins

# DETAIL

Dimensions of this window mannequin

Height 188CM Shoulder 42CM Chest 84CM Waist 65CM Hip 91CM

this female mannequins is in stock, fast delivery after your order.

Inside your store, your female mannequins must be carefully placed and properly distributed to highlight a shouette, a look or encourage discovery

# DESCRIPTION

**Female window mannequin** gray concrete color for an industrial look in your shop. Head and body abstract, this model is part of a collection of several positions to allow you to vary the universe and atmosphere in your business.

The cement effect is perfect in the current trend and will suit the greatest number. This **display mannequin** comes with its round glass base, it is easy to assemble, you will quickly put it in place with the rest of your merchandising.

Female mannequin abstract head with no finish color Mannequin abstract - Photo n° 1