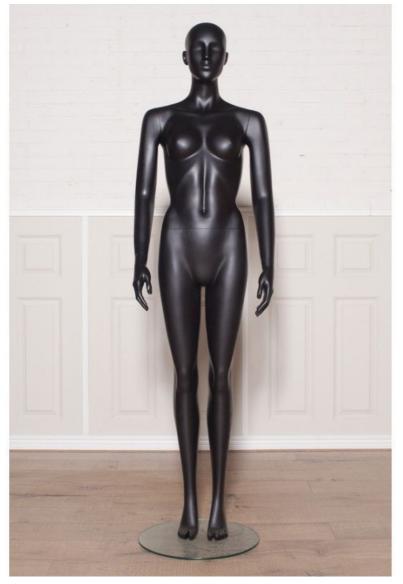

# Female black abstract mannequin 249.00 €Ex VAT

### **DESCRIPTION**

Abstract woman mannequin in black color Perfect woman mannequin for showcasing sophisticated outfits

### **Characteristics:**

Mannequin with shiny effect Lacquered black color

whlack abstract mannequin