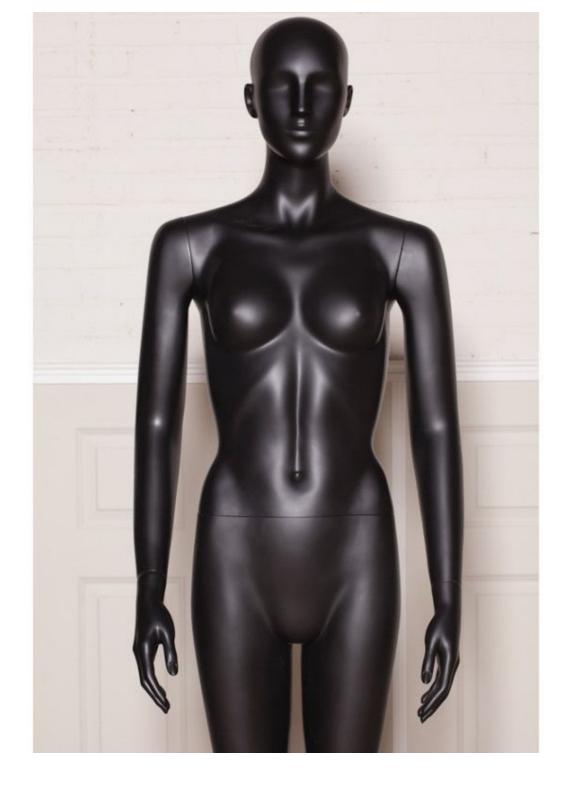

Female black abstract mannequin Mannequin abstract - Photo n° 2

Brand Mannequins vitrine
Base Round glass
Fitting Double fixing
Color Noir
Ref man-de-vit-188
ID 188

Delivery schedule1-5 working daysCategoryMannequin abstractTypeMannequins