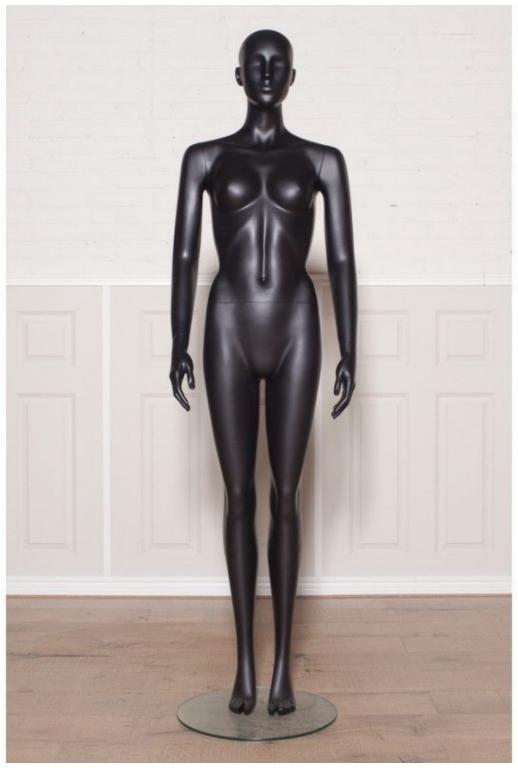

## Mannequin abstract - Photo n° 1

### **DETAIL**

Dimensions of this female mannequin abstract head

Height 182 cm Chest 87 cm Size 63 cm Hip 85 cm Shoes 38 7cm heel

At Mannequins Shopping we offer mannequins of quality and durable over time. Become a member of our community by adding us on Facebook, Instagram and not to miss our promotions, subscribe to the newsletter: you will receive special offers.