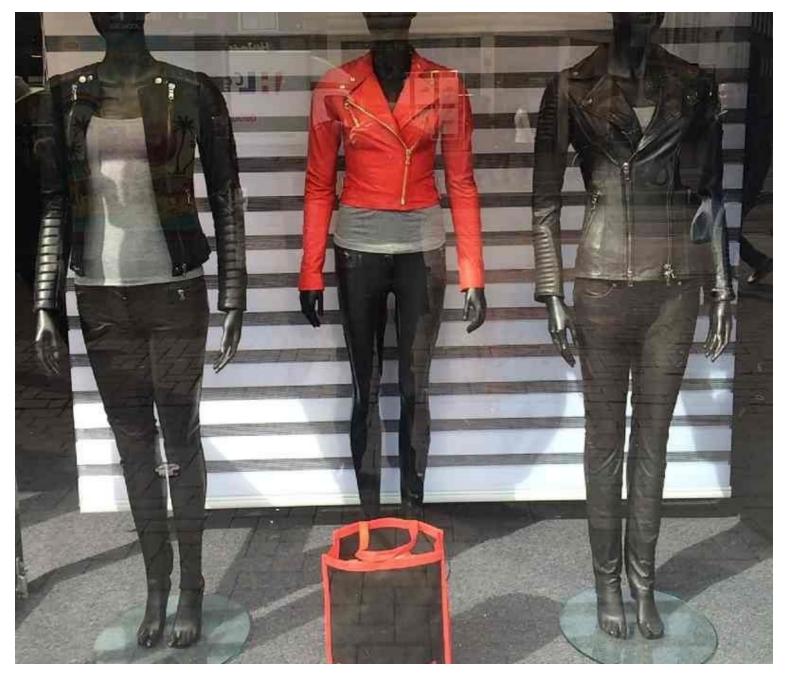

### **DESCRIPTION**

Abstract woman mannequin in black color Perfect woman mannequin for showcasing sophisticated outfits

### **Characteristics:**

Mannequin with shiny effect Lacquered black color

whlack abstract mannequin