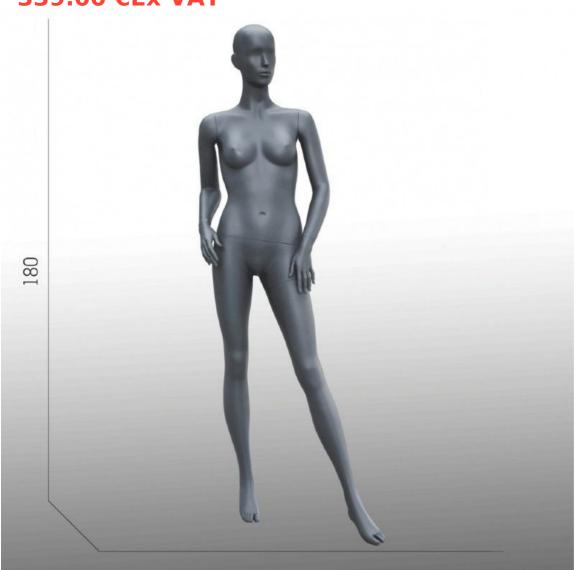

## Abstract women mannequin grey with hands on hips

## Mannequin abstract 339.00 €Ex VAT

MANNEQUINS

SHOPPING

#### **DETAIL**

Abstract woman mannequin available in stock and fast delivery. The window women mannequin is suitable for all types of clothing collections, with her leg forward mannequin to a unique pose and that highlights your clothes. Model woman with abstract head measures 180 cm in height.

#### **DESCRIPTION**

Mannequin window femmme grey with grey abstract head, ideal for the exhibition in the showcase it will highlight your clothing collections. The display abstract mannequin woman, is timeless it adapts to any type of showroom or shop. Window women mannequin, allows to display your clothes both in the shop window and inside the store. This female model is 180 cm tall, and 89 cm hip, the display mannequin corresponds to a French waist 36-38.