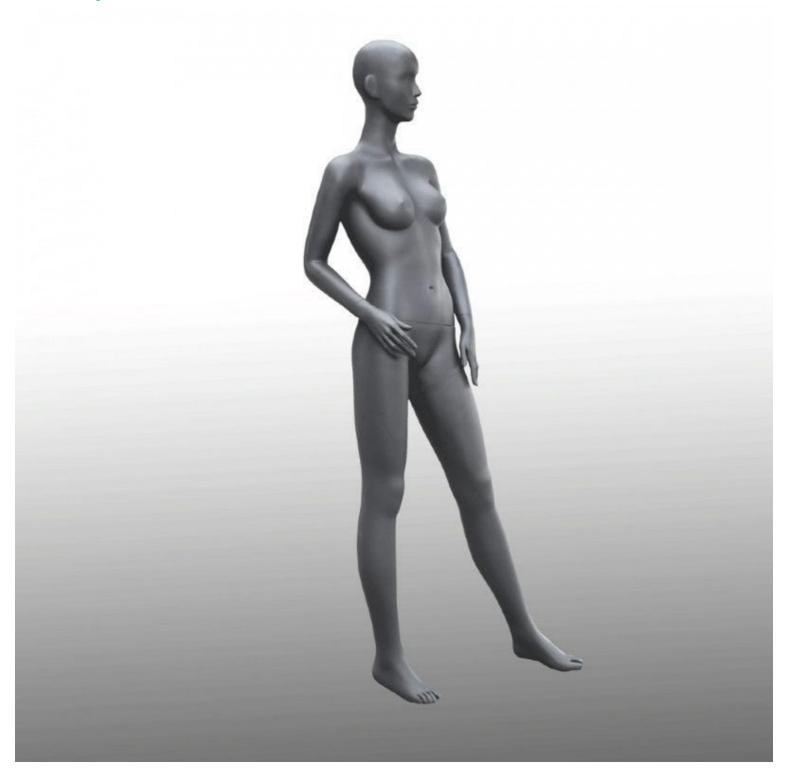

## Abstract women mannequin grey with hands on hips

# Abstract women mannequin grey with hands on hips Mannequin abstract - Photo n° 1

#### **DETAIL**

Abstract woman mannequin available in stock and fast delivery. The window women mannequin is suitable for all types of clothing collections, with her leg forward mannequin to a unique pose and that highlights your clothes. Model woman with abstract head measures 180 cm in height.

#### **DESCRIPTION**

Mannequin window femmme grey with grey abstract head, ideal for the exhibition in the showcase it will highlight your clothing collections. The display abstract mannequin woman, is timeless it adapts to any type of showroom or shop. Window women mannequin, allows to display your clothes both in the shop window and inside the store. This female model is 180 cm tall, and 89 cm hip, the display mannequin corresponds to a French waist 36-38.