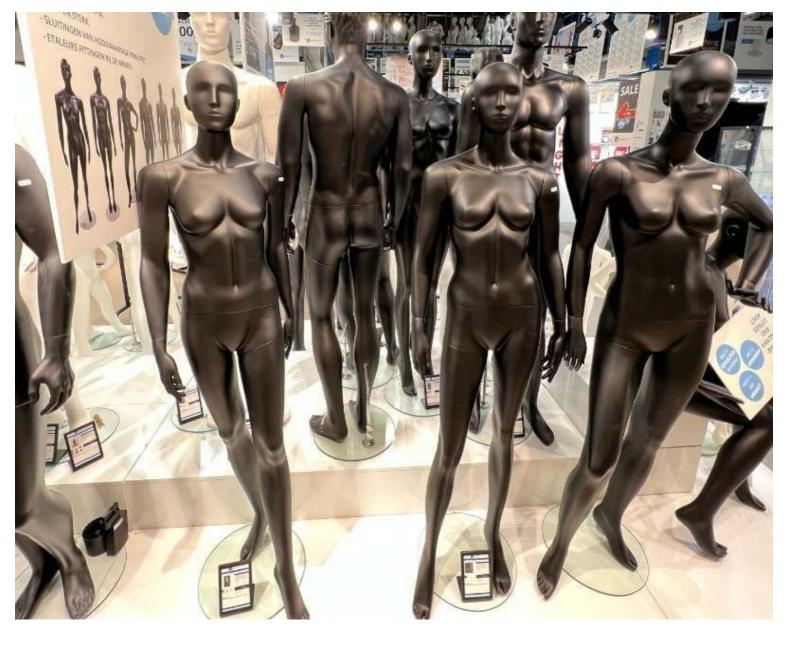

# Mannequin abstract - Photo n° 1

#### **DETAIL**

Dimensions of this female mannequin abstract head white paint

Height 182 cm Chest 87 cm Size 63 cm Hip 85 cm Shoes 38 7cm heel

Mannequins Shopping, a specialist in window mannequins and store layouts, offers a range of abstract mannequins:man abstract mannequins, woman abstract mannequins, abstract child mannequins. Abstract mannequins in fiberglass or plastic, with a wide choice of positions and colors, essential for