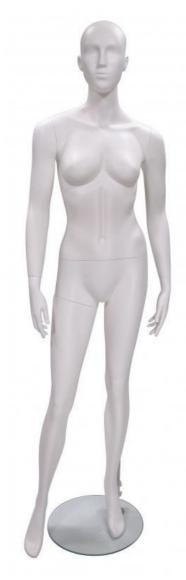

#### **DETAIL**

Dimensions of this female mannequin abstract head white paint

Height 182 cm Chest 87 cm Size 63 cm Hip 85 cm Shoes 38 7cm heel

Mannequins Shopping, a specialist in window mannequins and store layouts, offers a range of abstract mannequins:man abstract mannequins, woman abstract mannequins, abstract child mannequins. Abstract mannequins in fiberglass or plastic, with a wide choice of positions and colors, essential for

#### DESCRIPTION

Window female abstract Mannequin on a base with round glass base. This mannequin showcase woman has a double fixation for more stability. White, this woman showcase mannequin addresses a standing posture. Ideal for a lifestyle effect in the window. It is simple to place in the shop window and store back shop if needed because it takes up little space.

# Mannequin abstract - Photo n° 1