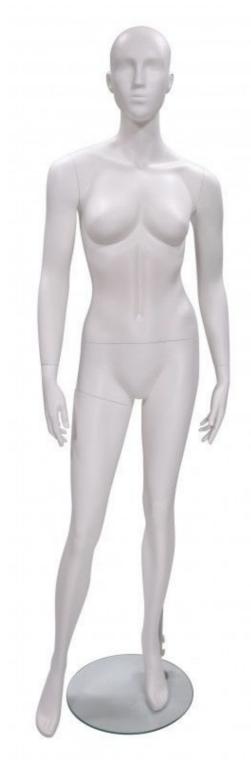

# Abstract female mannequin white finish 249.00 €Ex VAT

**Mannequin abstract** 

MANNEQUINS

**- 25.00 % 332.00** 

#### **DETAIL**

Dimensions of this female mannequin abstract head white paint

Height 182 cm Chest 87 cm Size 63 cm Hip 85 cm Shoes 38 7cm heel

Mannequins Shopping, a specialist in window mannequins and store layouts, offers a range of abstract mannequins:man abstract mannequins, woman abstract mannequins, abstract child mannequins. Abstract mannequins in fiberglass or plastic, with a wide choice of positions and colors, essential for

#### DESCRIPTION

Window female abstract Mannequin on a base with round glass base. This mannequin showcase woman has a double fixation for more stability. White, this woman showcase mannequin addresses a standing posture. Ideal for a lifestyle effect in the window. It is simple to place in the shop window and store back shop if needed because it takes up little space.