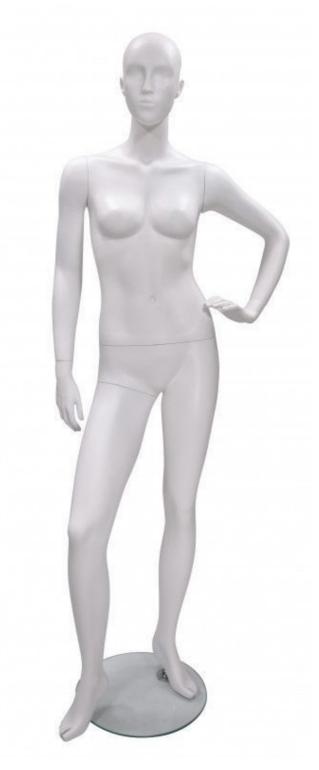

## Abstract female mannequin hand on hip 249.00 €Ex VAT

**Mannequin abstract** 

**- 25.00** % <del>332.00</del>

#### **FEATURES**

1871

1-5 working days

Mannequin abstract

Brand Mannequins vitrine
Base Round glass
Fitting Double fixing
Color Blanc
Ref man-fem-abs-1871

Delivery schedule Category

**Type** Mannequins

#### DETAIL

Dimensions of this female mannequin abstract head

Height 182 cm Chest 87 cm Size 63 cm Hip 85 cm Shoes 38 7cm heel

Mannequin shopping offers all that is necessary for the layout of your stores, from the manikin to your packaging.

#### **DESCRIPTION**

An abstract female mannequin in white color for showcase on a base with round glass base. This mannequin showcase woman has a double fixation for more stability. This mannequin showcase woman approaches a standing posture, ideal for a lifestyle effect, casual and casual showcase. Simple to place in showcase or store back shop if needed because it takes up little space. Little clutter, minimislite trend with impeccable detailed finishes.