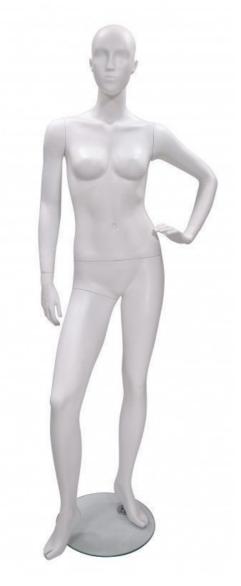

## Abstract female mannequin hand on hip 249.00 €Ex VAT

**Mannequin abstract** 

**- 25.00** % <del>332.00</del>

## Abstract female mannequin hand on hip

## Mannequin abstract - Photo n° 1

#### DETAIL

Dimensions of this female mannequin abstract head

Height 182 cm Chest 87 cm Size 63 cm Hip 85 cm Shoes 38 7cm heel

Mannequin shopping offers all that is necessary for the layout of your stores, from the manikin to your packaging.

#### **DESCRIPTION**

An abstract female mannequin in white color for showcase on a base with round glass base. This mannequin showcase woman has a double fixation for more stability. This mannequin showcase woman approaches a standing posture, ideal for a lifestyle effect, casual and casual showcase. Simple to place in showcase or store back shop if needed because it takes up little space. Little clutter, minimislite trend with impeccable detailed finishes.