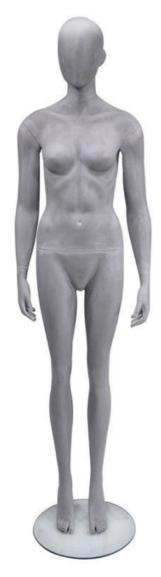

# Abstract female mannequin grey raw finish 249.00 €Ex VAT

#### DESCRIPTION

Abstract female mannequin, gray color and fixation to the feet thanks to a round glass base for a guaranteed stability. Choose this mannequin to optimize your space, little inconvenient, it is easy to place it in windows' shop and store back shop if necessary. An unusual model that can make the difference to your customers with its cement finishes, very detailed for a natural and realistic effect. With this abstract female display mannequin give your outfits a touch of extra modernity.

### Abstract female manneguin grey raw finish