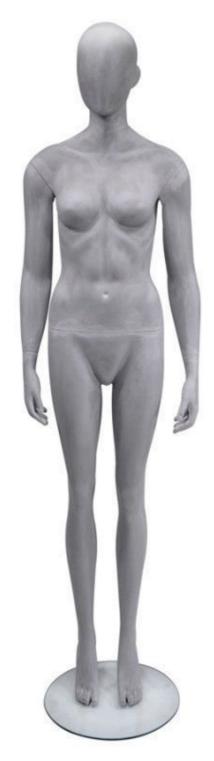

Abstract female mannequin grey raw finish Mannequin abstract - Photo n° 3

**Brand** Base Round glass **Fitting** Double fixing Color Gris Ref man-vit-fem-2460 ID

**Delivery schedule** 

Category Type

Mannequins vitrine