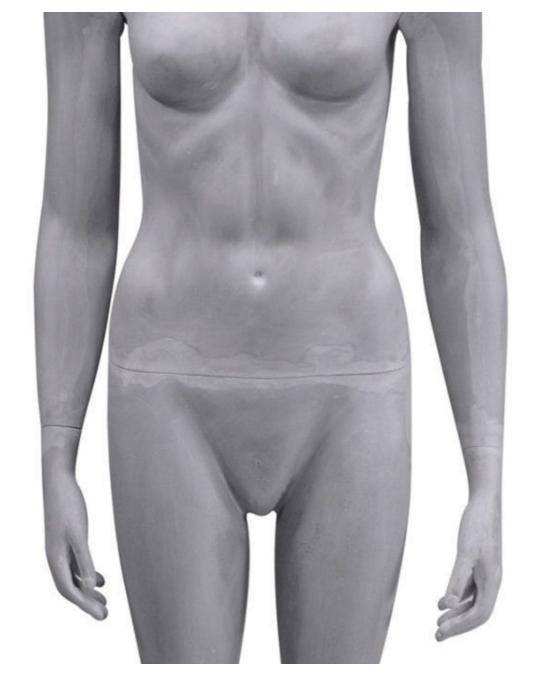

Abstract female mannequin grey raw finish Mannequin abstract - Photo n° 3

**Brand** Base Round glass **Fitting** Double fixing Color Gris Ref man-vit-fem-2460 ID

**Delivery schedule** 

Category Type

Mannequins vitrine