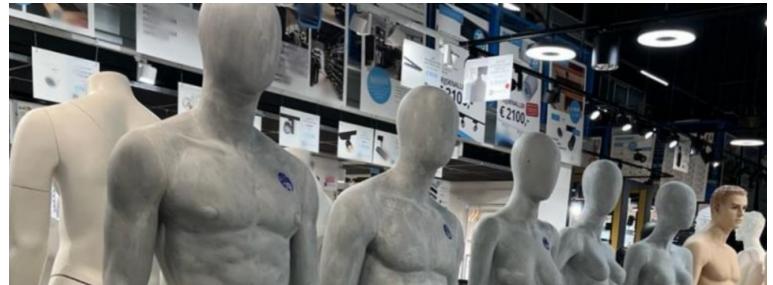

Abstract female mannequin grey raw finish Mannequin abstract - Photo n° 2

Brand Mannequins vitrine
Base Round glass
Fitting Double fixing
Color Gris
Ref man-vit-fem-2460
ID 2460

Delivery schedule Immediate shipment
Category Mannequin abstract
Type Mannequins