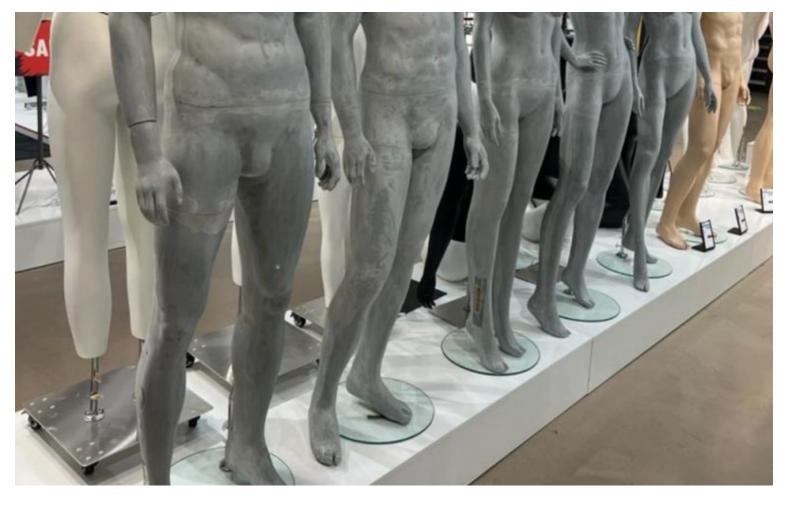

Abstract female mannequin grey raw finish Mannequin abstract - Photo n° 3

**Brand** Base Round glass **Fitting** Double fixing Color Gris Ref man-vit-fem-2460 ID

**Delivery schedule** 

Category Type

Mannequins vitrine