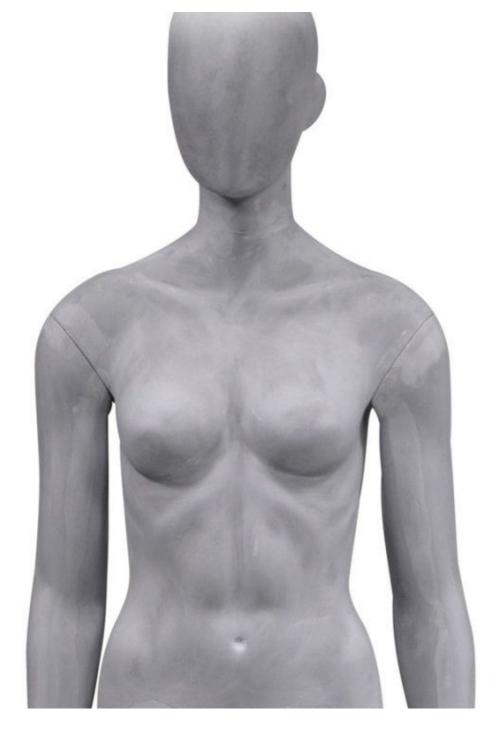

#### DESCRIPTION

Abstract female mannequin, gray color and fixation to the feet thanks to a round glass base for a guaranteed stability. Choose this mannequin to optimize your space, little inconvenient, it is easy to place it in windows' shop and store back shop if necessary. An unusual model that can make the difference to your customers with its cement finishes, very detailed for a natural and realistic effect. With this abstract female display mannequin give your outfits a touch of extra modernity.

### Abstract female manneguin grey raw finish

# Mannequin abstract - Photo n° 1