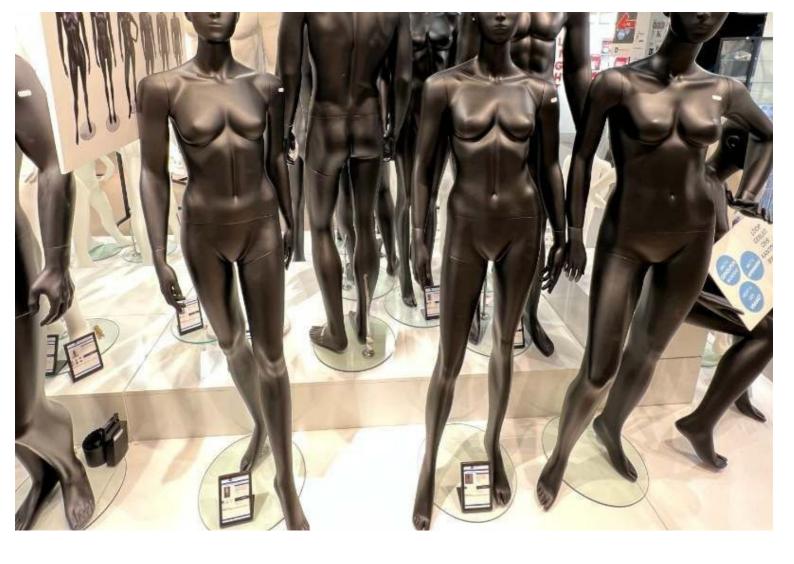

### Abstract female manneguin grey raw finish

# Mannequin abstract - Photo n° 1

#### DESCRIPTION

Abstract female mannequin, gray color and fixation to the feet thanks to a round glass base for a guaranteed stability. Choose this mannequin to optimize your space, little inconvenient, it is easy to place it in windows' shop and store back shop if necessary. An unusual model that can make the difference to your customers with its cement finishes, very detailed for a natural and realistic effect. With this abstract female display mannequin give your outfits a touch of extra modernity.