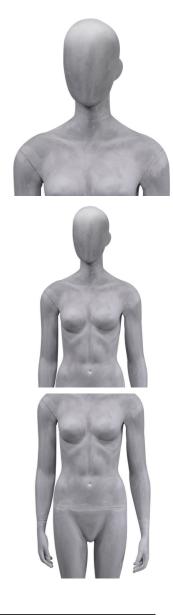

# Mannequin abstract - Photo n° 1

Abstract female mannequin grey raw finish Mannequin abstract - Photo n° 2

Brand Mannequins vitrine
Base Round glass
Fitting Double fixing
Color Gris
Ref man-vit-fem-2460
ID 2460

Delivery schedule Immediate shipment
Category Mannequin abstract
Type Mannequins