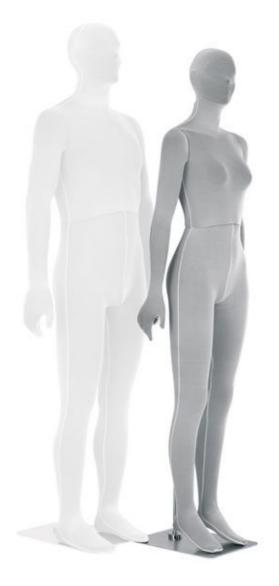

## Flexible display mannequins - Photo n° 1

## DETAIL

Give rhythms to your windows thanks to these flexible female mannequins in expanded foam.

Mannequins Shopping is the supplier of professionals clothing stores, indispensable products to complete the layout of your shop and the layout of your business, in highlighting the flagship products of each of your collections and give life to your staging of windows, at prices always cheaper.

## DESCRIPTION

This **female mannequin flexible** is a shock resistant mannequin, it is very light and the material used for manufacturing is part of recyclable materials. These articulated mannequins are ideal for personalizing your windows with original and varied positions. The **flexible mannequin** is ideal to create a scenography in your window. Modular from head to toe or simply from the arms and legs our flexible mannequins are available in female, male and children.