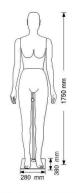

# flexible female mannequin grey fabric Flexible display mannequins - Photo n° 4

|   | DESCRIZIONE<br>DESCRIPTION       | MISURE<br>MEASURE<br>cm |
|---|----------------------------------|-------------------------|
| 1 | STATURA / size                   | 175                     |
| 2 | CIRCONFERENZA TESTA / head width | 54                      |
| - |                                  |                         |