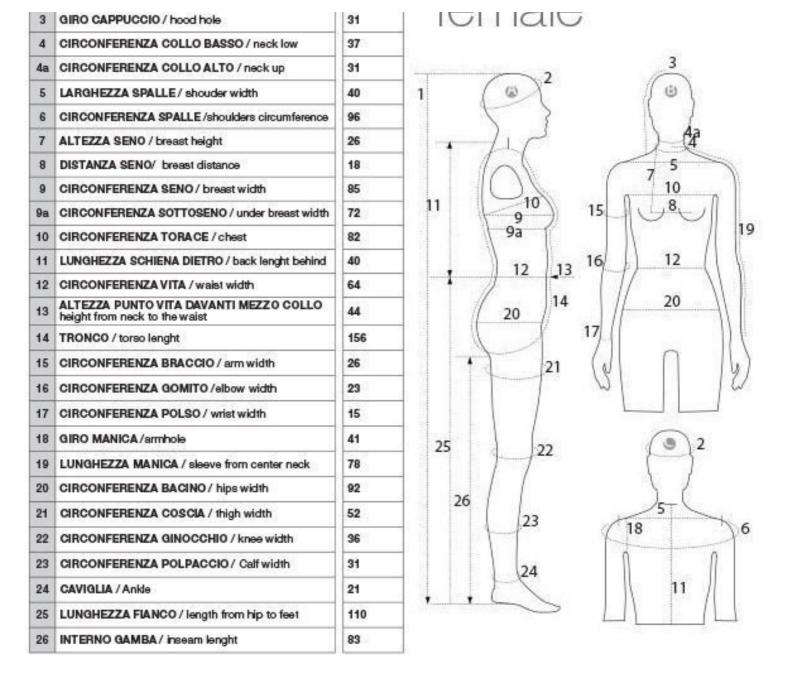

# flexible female mannequin grey fabric Flexible display mannequins - Photo n° 5

- Brand Base Fitting Color Ref ID Delivery schedule Category Type
- Mannequins vitrine Metal rectangle Buttock Gris man-fle-fem-2810 2810 1-5 working days Flexible display mannequins Mannequins