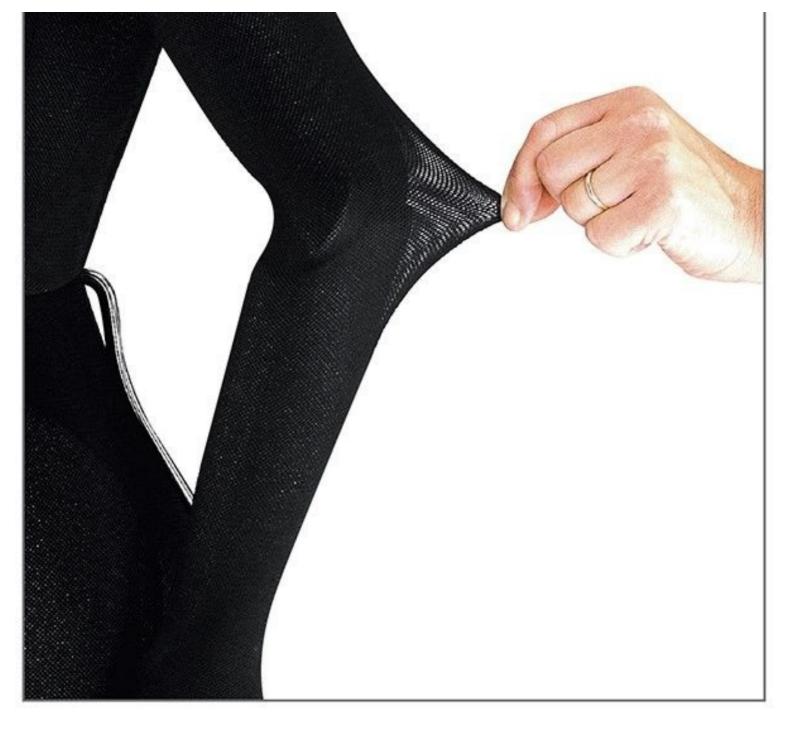

# flexible female mannequin grey fabric Flexible display mannequins - Photo n° 3

- Brand Base Fitting Color Ref ID Delivery schedule Category Type
- Mannequins vitrine Metal rectangle Buttock Gris man-fle-fem-2810 2810 1-5 working days Flexible display mannequins Mannequins