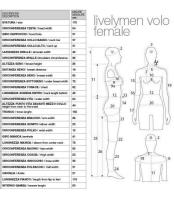

# livelymen volo

| Brand                    |
|--------------------------|
| Base                     |
| Fitting                  |
| Color                    |
| Ref                      |
| ID                       |
| <b>Delivery schedule</b> |
| Category                 |
| Туре                     |

Mannequins vitrine Metal rectangle Buttock Gris man-fle-fem-2810 2810 1-5 working days Flexible display mannequins Mannequins