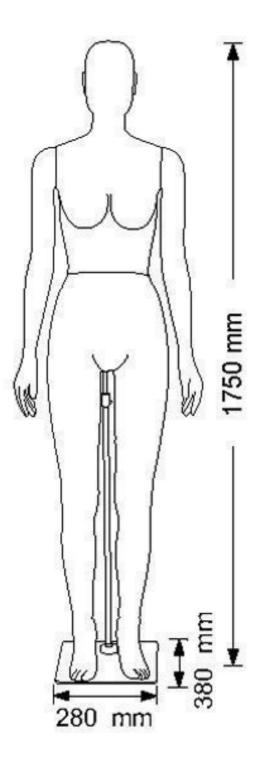

## flexible female mannequin grey fabric Flexible display mannequins - Photo n° 2

Brand Base Fitting Color Ref ID Delivery schedule Category Type Mannequins vitrine Metal rectangle Buttock Gris man-fle-fem-2810 2810 1-5 working days Flexible display mannequins Mannequins

# flexible female mannequin grey fabric Flexible display mannequins - Photo n° 4

|   | DESCRIZIONE<br>DESCRIPTION       | MISURE<br>MEASURE<br>cm |
|---|----------------------------------|-------------------------|
| 1 | STATURA / size                   | 175                     |
| 2 | CIRCONFERENZA TESTA / head width | 54                      |
| - |                                  |                         |