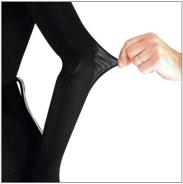

# flexible female mannequin grey fabric Flexible display mannequins - Photo n° 3

- Brand Base Fitting Color Ref ID Delivery schedule Category Type
- Mannequins vitrine Metal rectangle Buttock Gris man-fle-fem-2810 2810 1-5 working days Flexible display mannequins Mannequins

## DETAIL

Give rhythms to your windows thanks to these flexible female mannequins in expanded foam.

Mannequins Shopping is the supplier of professionals clothing stores, indispensable products to complete the layout of your shop and the layout of your business, in highlighting the flagship products of each of your collections and give life to your staging of windows, at prices always cheaper.