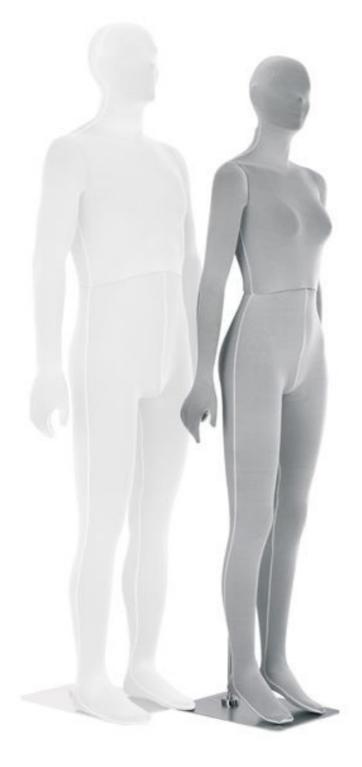

## Flexible display mannequins - Photo n° 1

## DESCRIPTION

This **female mannequin flexible** is a shock resistant mannequin, it is very light and the material used for manufacturing is part of recyclable materials. These articulated mannequins are ideal for personalizing your windows with original and varied positions. The **flexible mannequin** is ideal to create a scenography in your window. Modular from head to toe or simply from the arms and legs our flexible mannequins are available in female, male and children.