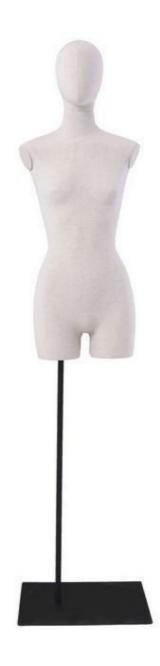

## Woman's fabric bust on rectangular base 210.00 €Ex VAT

Vintage bust

MANNEQUINS

### **DETAIL**

Invest in the exceptional for your retail space with our innovative bust:

- Dimensions:
  - Shoulders: 32cm
  - o Chest: 83cm
  - o Waist: 60cm
  - o Hips: 90cm
- It magnifies women's fashion with a modern design and high-end materials. A must-have piece for a captivating window display.

### **DESCRIPTION**

Women's Fabric Bust with Head on Rectangle BaseOptimise the shopping experience in your shop with our innovative women's fabric bust, featuring a head on rectangle base. Perfect for window mannequins, this element enhances the aesthetics of your retail space. Create a captivating store layout by incorporating these busts into your collection. Their elegant design blends seamlessly with any store equipment, providing a striking visual presentation for your **retail business**. Designed to showcase women's fashion, this bust provides an artistic backdrop to your garments, attracting the attention of potential customers. Invest in quality and aesthetics to create an immersive and memorable atmosphere in your shop.