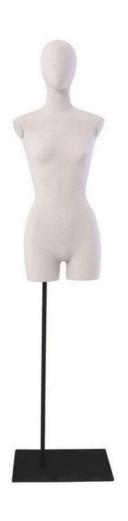

## Woman's fabric bust on rectangular base 210.00 €Ex VAT

Vintage bust

MANNEQUINS

### **DETAIL**

Invest in the exceptional for your retail space with our innovative bust:

- Dimensions:
  - Shoulders: 32cm
  - o Chest: 83cm
  - o Waist: 60cm
  - o Hips: 90cm
- It magnifies women's fashion with a modern design and high-end materials. A must-have piece for a captivating window display.

### **DESCRIPTION**

Women's Fabric Bust with Head on Rectangle BaseOptimise the shopping experience in your shop with our innovative women's fabric bust, featuring a head on rectangle base. Perfect for window mannequins, this element enhances the aesthetics of your retail space. Create a captivating store layout by incorporating these busts into your collection. Their elegant design blends seamlessly with any store equipment, providing a striking visual presentation for your **retail business**. Designed to showcase women's fashion, this bust provides an artistic backdrop to your garments, attracting the attention of potential customers. Invest in quality and aesthetics to create an immersive and memorable atmosphere in your shop.