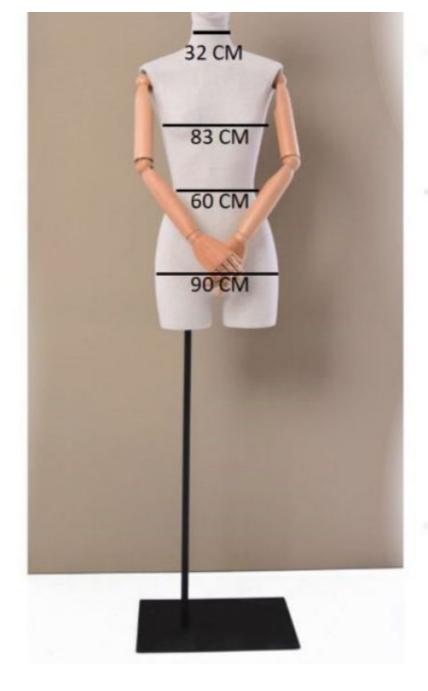

### **DETAIL**

Invest in the exceptional for your retail space with our innovative bust:

- Dimensions:
  - Shoulders: 32cm
  - o Chest: 83cm
  - o Waist: 60cm
  - o Hips: 90cm
- It magnifies women's fashion with a modern design and high-end materials. A must-have piece for a captivating window display.

### **DETAIL**

Invest in the exceptional for your retail space with our innovative bust:

- Dimensions:
  - Shoulders: 32cm
    - o Chest: 83cm
    - Waist: 60cm
    - o Hips: 90cm
- It magnifies women's fashion with a modern design and high-end materials. A
  must-have piece for a captivating
  window display.

### **DETAIL**

Invest in the exceptional for your retail space with our innovative bust:

- Dimensions:
  - o Shoulders: 32cm
  - o Chest: 83cm
  - Waist: 60cm
  - o Hips: 90cm
- It magnifies women's fashion with a modern design and high-end materials. A must-have piece for a captivating window display.