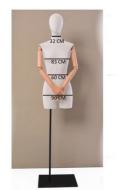

### **DETAIL**

Invest in the exceptional for your retail space with our innovative bust:

- Dimensions:
  - Shoulders: 32cm
  - o Chest: 83cm
  - o Waist: 60cm
  - o Hips: 90cm
- It magnifies women's fashion with a modern design and high-end materials. A must-have piece for a captivating window display.

### **DETAIL**

Invest in the exceptional for your retail space with our innovative bust:

- Dimensions:
  - Shoulders: 32cm
  - o Chest: 83cm
  - Waist: 60cm
  - o Hips: 90cm
- It magnifies women's fashion with a modern design and high-end materials. A
  must-have piece for a captivating
  window display.