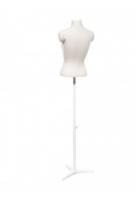

## DETAIL

Dimensions of this display female bust

Height: 76 cm Shoulders: 42 cm Chest: 87 cm Size: 65 cm Female bust with removable articulated white wooden arms.

Dimensions :

- Height: 76 cm Package content :
- Shoulders: 42 cm
- 1 x Vintage white female mannequin bust with head

• 1 x Tripod metal base

Half female bust with white fabric

white female mannequin

Immerse yourself in timeless elegance with our vintage