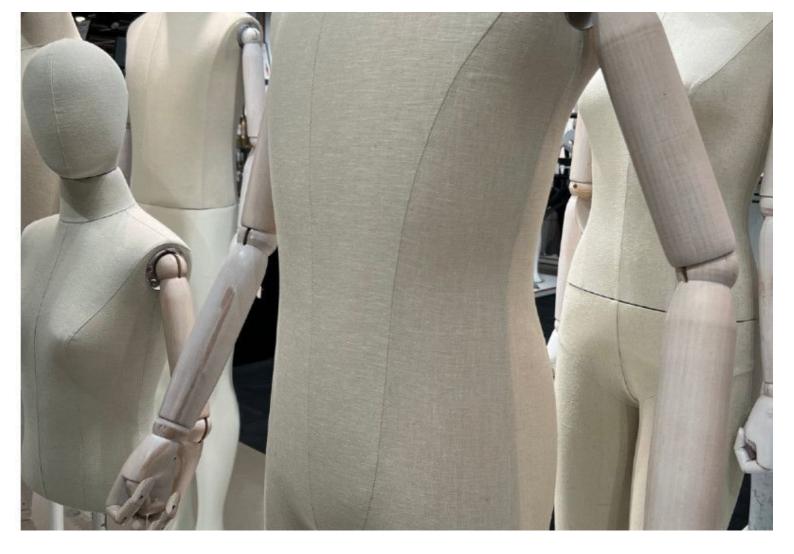

## DETAIL

Dimensions of this display female bust

Height: 76 cm Shoulders: 42 cm Chest: 87 cm Size: 65 cm Female bust with removable articulated white wooden arms.

## DETAIL

Dimensions of this display female bust

Height: 76 cm Shoulders: 42 cm Chest: 87 cm Size: 65 cm Female bust with removable articulated white wooden arms.

Brand Base Fitting Color Ref ID Delivery schedule Category Type Bust shopping Metal tripod