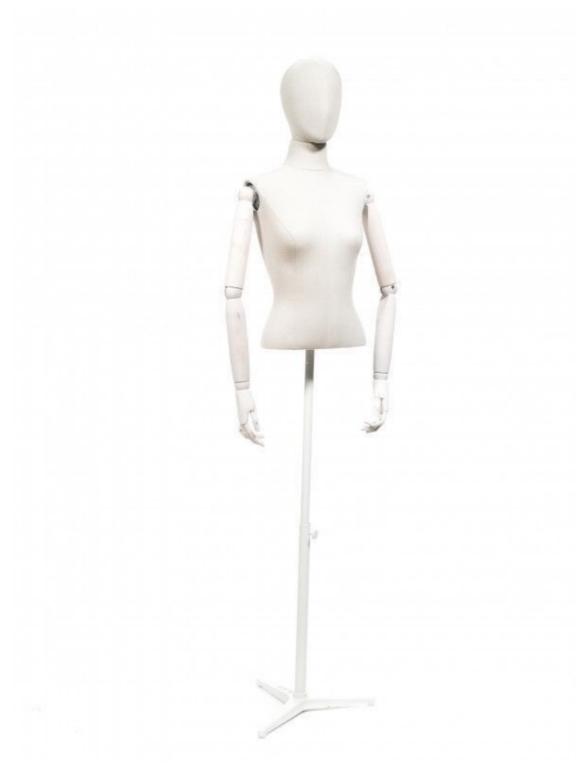

## DETAIL

Dimensions of this display female bust

Height: 76 cm Shoulders: 42 cm Chest: 87 cm Size: 65 cm Female bust with removable articulated white wooden arms.

## DESCRIPTION

Discover the timeless elegance of our vintage white women's mannequin bust with head. This women's bust captures the grace of the past while offering a distinctive presentation for your fashion pieces.

Dimensions :

- Height: 76 cm Package content :
- Shoulders: 42 cm
- 1 x Vintage white female mannequin bust with head

• 1 x Tripod metal base

Half female bust with white fabric

white female mannequin

Immerse yourself in timeless elegance with our vintage