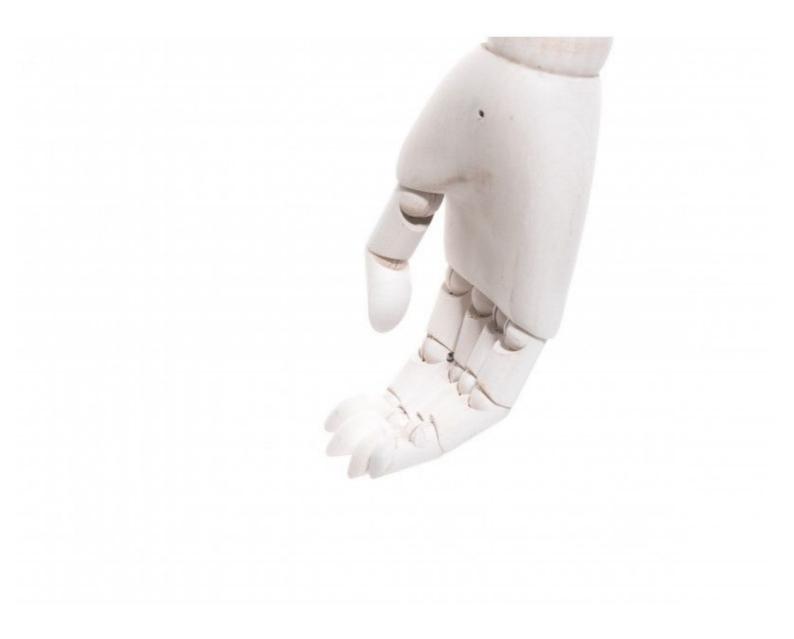

## DETAIL

Dimensions of this display female bust

Height: 76 cm Shoulders: 42 cm Chest: 87 cm Size: 65 cm Female bust with removable articulated white wooden arms.