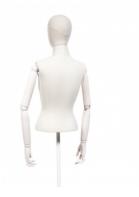

## DETAIL

Dimensions of this display female bust

Height: 76 cm Shoulders: 42 cm Chest: 87 cm Size: 65 cm Female bust with removable articulated white wooden arms.

Dimensions :

- Height: 76 cm Package content :
- Shoulders: 42 cm
- 1 x Vintage white female mannequin bust with head

• 1 x Tripod metal base

Half female bust with white fabric

white female mannequin

Immerse yourself in timeless elegance with our vintage