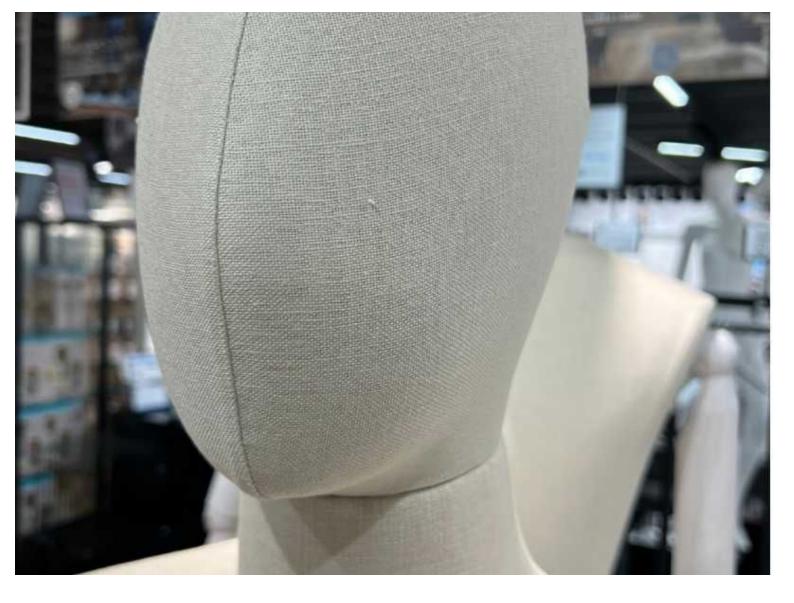

## DETAIL

Dimensions of this display female bust

Height: 76 cm Shoulders: 42 cm Chest: 87 cm Size: 65 cm Female bust with removable articulated white wooden arms.

### DETAIL

Dimensions of this display female bust

Height: 76 cm Shoulders: 42 cm Chest: 87 cm Size: 65 cm Female bust with removable articulated white wooden arms.

Brand Base Fitting Color Ref ID Delivery schedule Category Type Bust shopping Metal tripod