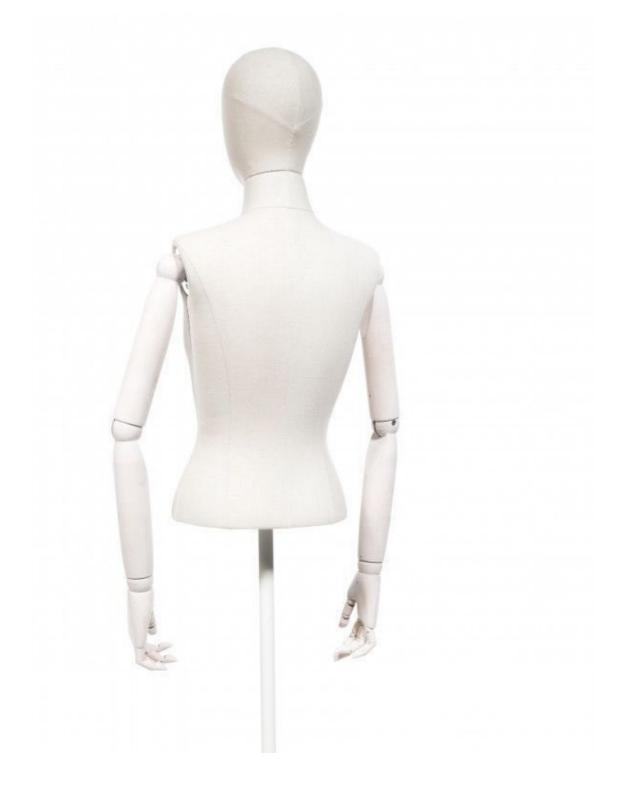

## DETAIL

Dimensions of this display female bust

Height: 76 cm Shoulders: 42 cm Chest: 87 cm Size: 65 cm Female bust with removable articulated white wooden arms.

Dimensions :

- Height: 76 cm Package content :
- Shoulders: 42 cm
- 1 x Vintage white female mannequin bust with head

• 1 x Tripod metal base

Half female bust with white fabric

white female mannequin

Immerse yourself in timeless elegance with our vintage