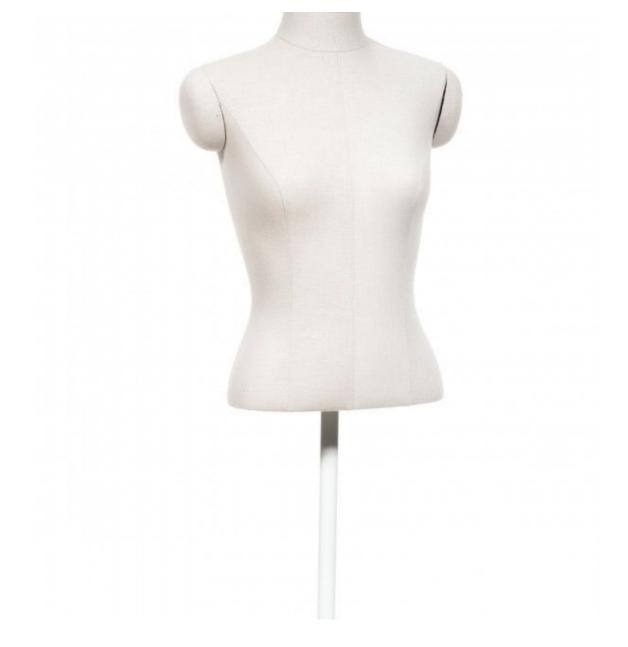

#### Half female bust with white fabric 344.99 €Ex VAT - 36.70 % 545.00 Vintage bust

## DETAIL

Dimensions of this display female bust

Height: 76 cm Shoulders: 42 cm Chest: 87 cm Size: 65 cm Female bust with removable articulated white wooden arms.

## DESCRIPTION

Discover the timeless elegance of our vintage white women's mannequin bust with head. This women's bust captures the grace of the past while offering a distinctive presentation for your fashion pieces.

Dimensions :

- Height: 76 cm Package content :
- Shoulders: 42 cm
- 1 x Vintage white female mannequin bust with head

• 1 x Tripod metal base

Half female bust with white fabric

white female mannequin

Immerse yourself in timeless elegance with our vintage