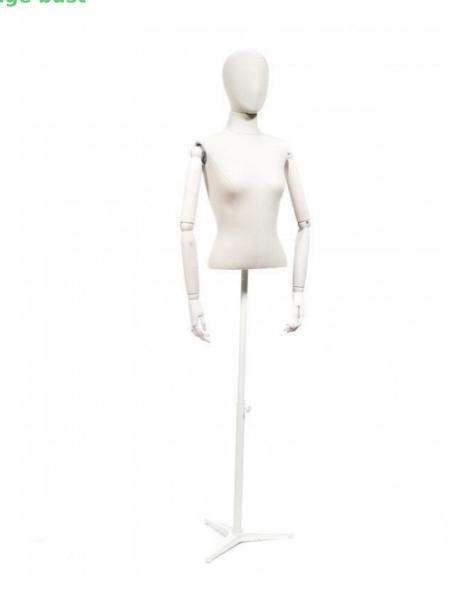

## DETAIL

Dimensions of this display female bust

Height: 76 cm Shoulders: 42 cm Chest: 87 cm Size: 65 cm Female bust with removable articulated white wooden arms.

## DESCRIPTION

Discover the timeless elegance of our vintage white women's mannequin bust with head. This women's bust captures the grace of the past while offering a distinctive presentation for your fashion pieces.

Dimensions :

- Height: 76 cm Package content :
- Shoulders: 42 cm
- 1 x Vintage white female mannequin bust with head

• 1 x Tripod metal base

Half female bust with white fabric

white female mannequin

Immerse yourself in timeless elegance with our vintage