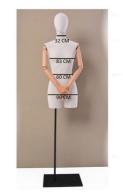

#### **DETAIL**

Ideal for showcasing your women's clothing in your store or showroom. Make your retail space a place of inspiration with this mannequin bust, a real retail asset.

Dimensions: Shoulders: 32 cm Chest: 83 cm Waist: 60 cm Hips: 90 cm  $\,$ 