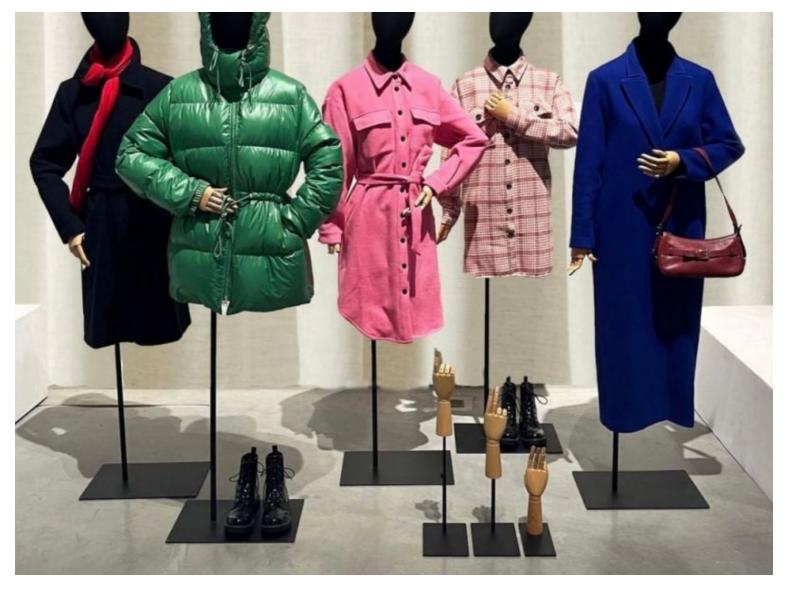

### Female fabric bust with arms and head on square base

Vintage bust

305.00 €Ex VAT

#### **DESCRIPTION**

Fabric Female Bust with Arms and Head on Square BaseDiscover our fabric manneguin bust for an elegant presentation in your shop. This mannequin with arms and head offers an exceptional display of women's clothing, ideal for store fittings in the retail sector. The design on a square base ensures stability and style. The fine details highlight the quality of the fabrics. Perfect for showcasing your latest collections and grabbing customers' attention. Features:

- Fabric window mannequin for a captivating visual presentation
- Arms and head included for realistic staging
- Square base for stability and alogar

- oquare base for stability and eleganice