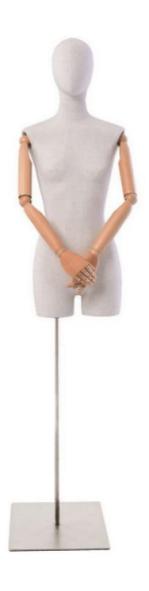

### Female fabric bust with arms and head on square base

Vintage bust

305.00 €Ex VAT

#### **FEATURES**

**Brand Bust shopping Base** Square metal **Fitting** Calf Color Ivoire

Ref bus-tis-fem-3839

3839

**Delivery schedule** 1-5 working days Category Vintage bust **Type** Mannequin busts

#### **DETAIL**

Ideal for showcasing your women's clothing in your store or showroom. Make your retail space a place of inspiration with this mannequin bust, a real retail

Dimensions: Shoulders: 32 cm Chest: 83 cm Waist: 60 cm Hips: 90 cm

#### **DESCRIPTION**

Fabric Female Bust with Arms and Head on Square BaseDiscover our fabric manneguin bust for an elegant presentation in your shop. This mannequin with arms and head offers an exceptional display of women's clothing, ideal for store fittings in the retail sector. The design on a square base ensures stability and style. The fine details highlight the quality of the fabrics. Perfect for showcasing your latest collections and grabbing customers' attention. Features:

- Fabric window mannequin for a captivating visual presentation
- Arms and head included for realistic staging
- Square base for stability and alogar

- oquare base for stability and eleganice