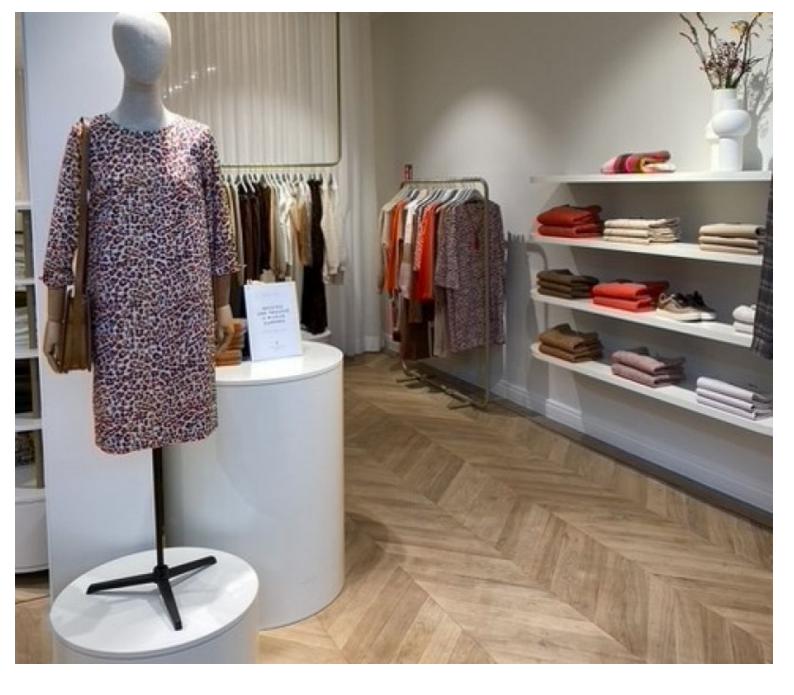

### Female fabric bust with arms and head on square base

Vintage bust

305.00 €Ex VAT

#### **DETAIL**

Ideal for showcasing your women's clothing in your store or showroom. Make your retail space a place of inspiration with this mannequin bust, a real retail

Dimensions: Shoulders: 32 cm Chest: 83 cm Waist: 60 cm Hips: 90 cm

#### **DESCRIPTION**

Fabric Female Bust with Arms and Head on Square BaseDiscover our fabric manneguin bust for an elegant presentation in your shop. This mannequin with arms and head offers an exceptional display of women's clothing, ideal for store fittings in the retail sector. The design on a square base ensures stability and style. The fine details highlight the quality of the fabrics. Perfect for showcasing your latest collections and grabbing customers' attention. Features:

- Fabric window mannequin for a captivating visual presentation
- Arms and head included for realistic staging
- Square base for stability and alogar

- oquare base for stability and eleganice