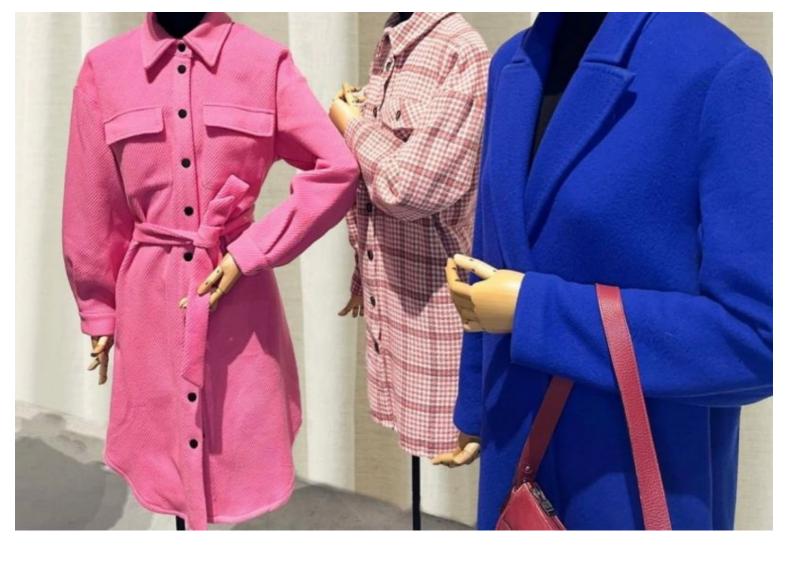

### Female fabric bust with arms and head on square base

Vintage bust

305.00 €Ex VAT

#### **DESCRIPTION**

Fabric Female Bust with Arms and Head on Square BaseDiscover our fabric manneguin bust for an elegant presentation in your shop. This mannequin with arms and head offers an exceptional display of women's clothing, ideal for store fittings in the retail sector. The design on a square base ensures stability and style. The fine details highlight the quality of the fabrics. Perfect for showcasing your latest collections and grabbing customers' attention. Features:

- Fabric window mannequin for a captivating visual presentation
- Arms and head included for realistic staging
- Square base for stability and alogar

- oquare base for stability and eleganice