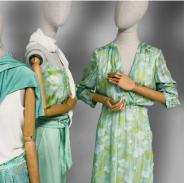

#### MANNEQUINS, BUST AND SHOPFITTING FOR RETAIL STORE



https://www.mannequins-shopping.com



# MANNEQUINS

### Female fabric bust with arms and head on square base

Vintage bust

305.00 €Ex VAT









#### **FEATURES**

**Brand Bust shopping Base** Square metal **Fitting** Calf Color Ivoire

Ref bus-tis-fem-3839

3839

**Delivery schedule** 1-5 working days Category Vintage bust **Type** Mannequin busts

#### **DETAIL**

Ideal for showcasing your women's clothing in your store or showroom. Make your retail space a place of inspiration with this mannequin bust, a real retail

Dimensions: Shoulders: 32 cm Chest: 83 cm Waist: 60 cm Hips: 90 cm

#### **DESCRIPTION**

Fabric Female Bust with Arms and Head on Square BaseDiscover our fabric manneguin bust for an elegant presentation in your shop. This mannequin with arms and head offers an exceptional display of women's clothing, ideal for store fittings in the retail sector. The design on a square base ensures stability and style. The fin