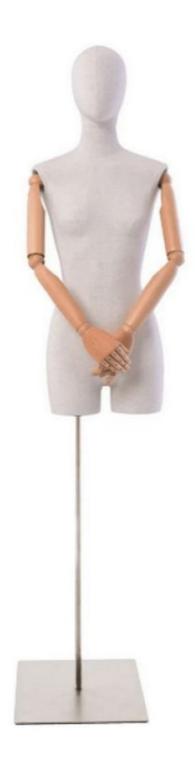

### Female fabric bust with arms and head on square base

Vintage bust

305.00 €Ex VAT

#### **DETAIL**

Ideal for showcasing your women's clothing in your store or showroom. Make your retail space a place of inspiration with this mannequin bust, a real retail

Dimensions: Shoulders: 32 cm Chest: 83 cm Waist: 60 cm Hips: 90 cm

#### **DESCRIPTION**

Fabric Female Bust with Arms and Head on Square BaseDiscover our fabric manneguin bust for an elegant presentation in your shop. This mannequin with arms and head offers an exceptional display of women's clothing, ideal for store fittings in the retail sector. The design on a square base ensures stability and style. The fine details highlight the quality of the fabrics. Perfect for showcasing your latest collections and grabbing customers' attention. Features: