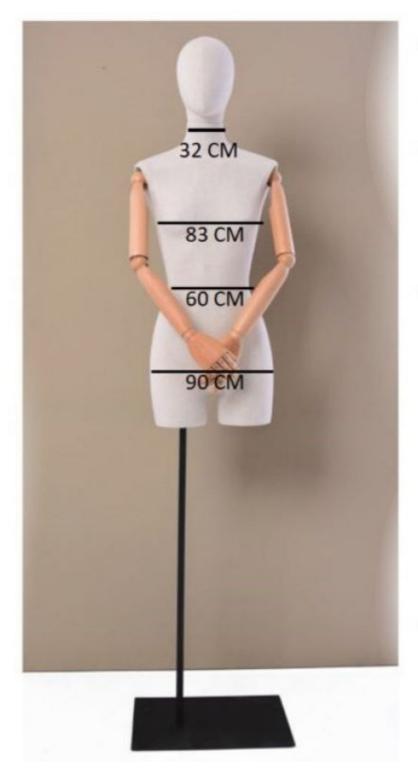

#### **DETAIL**

Ideal for showcasing your women's clothing in your store or showroom. Make your retail space a place of inspiration with this mannequin bust, a real retail

Dimensions: Shoulders: 32 cm Chest: 83 cm Waist: 60 cm Hips: 90 cm

#### **DETAIL**

Ideal for showcasing your women's clothing in your store or showroom. Make your retail space a place of inspiration with this mannequin bust, a real retail asset.

Dimensions: Shoulders: 32 cm Chest: 83 cm Waist: 60 cm Hips: 90 cm  $\,$ 