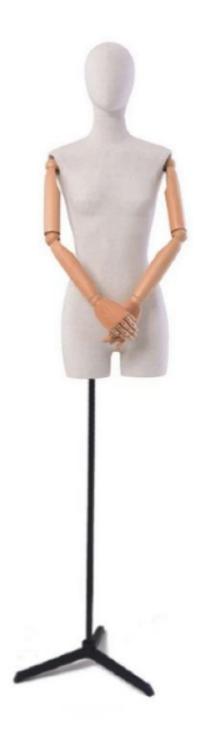

# Female bust with arms and head on tripod base 330.00 €Ex VAT Vintage bust

#### **DESCRIPTION**

Female Bust with Arms and Head on Tripod BaseElegance meets functionality with this manneguin bust specially designed for retail stores. Featuring realistic arms and head mounted on a sturdy tripod base, this bust adds a touch of class to any store layout. Ideal for displaying clothes in style, this bust enhances outfits and catches customers' attention with its authentic look. Its sturdy design makes it a durable store fixture, perfect for everyday use in your **retail business**. Ideal for displaying clothes in style. The careful detailing and realistic posture make this bust an ideal choice for highlighting your products. Enhance the aesthetics of your shop window and maximise the appeal of your products with this high-quality mannequin bust.

# Vintage bust - Photo n° 1