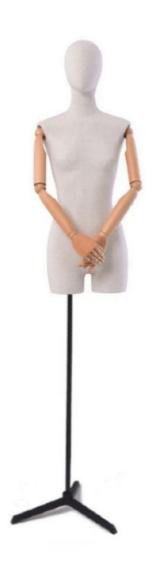

# Female bust with arms and head on tripod base 330.00 €Ex VAT Vintage bust

#### **DESCRIPTION**

Female Bust with Arms and Head on Tripod BaseElegance meets functionality with this manneguin bust specially designed for retail stores. Featuring realistic arms and head mounted on a sturdy tripod base, this bust adds a touch of class to any store layout. Ideal for displaying clothes in style, this bust enhances outfits and catches customers' attention with its authentic look. Its sturdy design makes it a durable store fixture, perfect for everyday use in your **retail business**. Ideal for displaying clothes in style. The careful detailing and realistic posture make this bust an ideal choice for highlighting your products. Enhance the aesthetics of your shop window and maximise the appeal of your products with this high-quality mannequin bust.

# Female bust with arms and head on tripod base

# Vintage bust - Photo n° 1