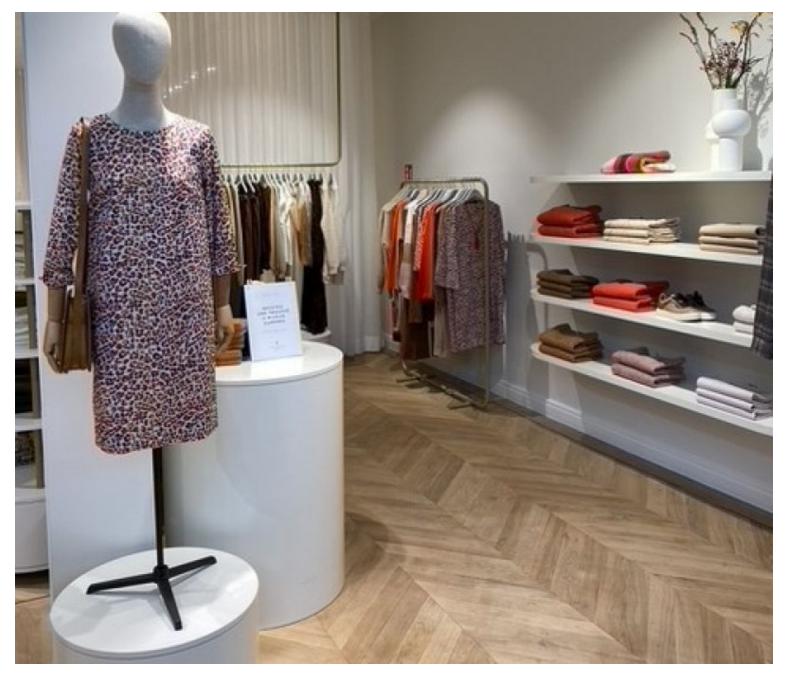

Female bust with arms and head on tripod base Vintage bust - Photo  $n^{\circ}$  4

Brand Bust shopping
Base Metal tripod
Fitting Calf
Color Ivoire

**Ref** bus-fem-ave-3838

3838

Delivery schedule1-5 working daysCategoryVintage bustTypeMannequin busts