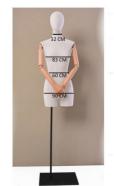

Female bust with arms and head on tripod base Vintage bust - Photo  $n^{\circ}$  3

Brand Bust shopping
Base Metal tripod
Fitting Calf
Color Ivoire

**Ref** bus-fem-ave-3838

**ID** 3838

Delivery schedule1-5 working daysCategoryVintage bustTypeMannequin busts