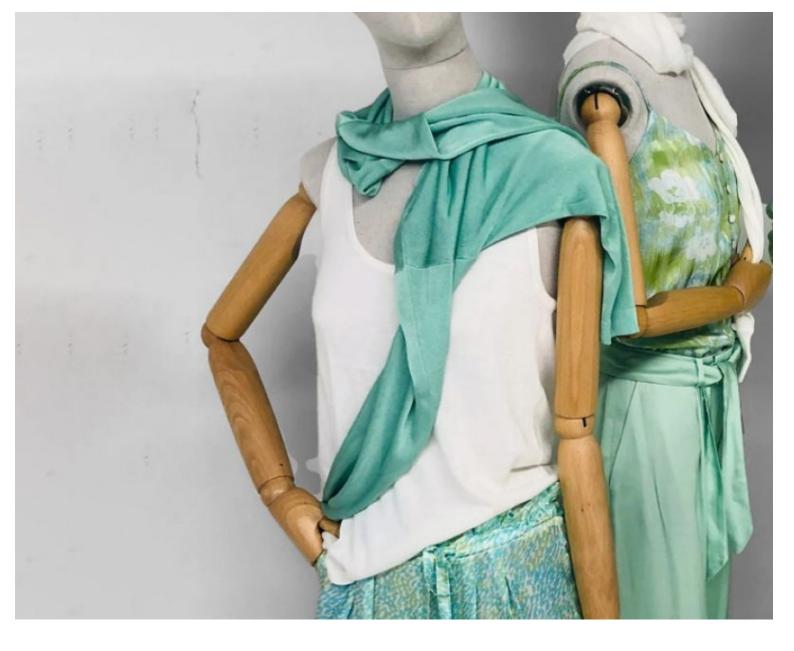

Female bust with arms and head on tripod base Vintage bust - Photo n° 5

Brand Bust shopping
Base Metal tripod
Fitting Calf
Color Ivoire

**Ref** bus-fem-ave-3838

3838

Delivery schedule1-5 working daysCategoryVintage bustTypeMannequin busts