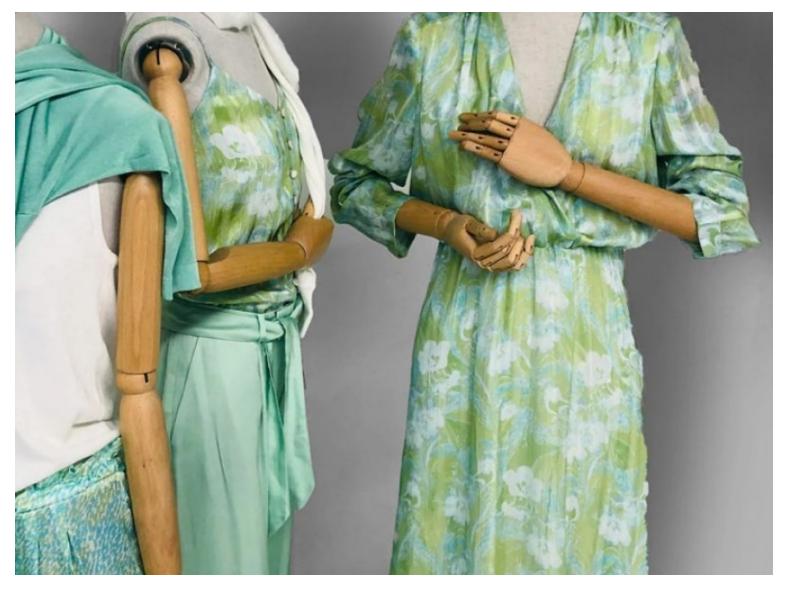

Female bust with arms and head on tripod base Vintage bust - Photo n° 5

Brand Bust shopping
Base Metal tripod
Fitting Calf
Color Ivoire

**Ref** bus-fem-ave-3838

3838

Delivery schedule1-5 working daysCategoryVintage bustTypeMannequin busts