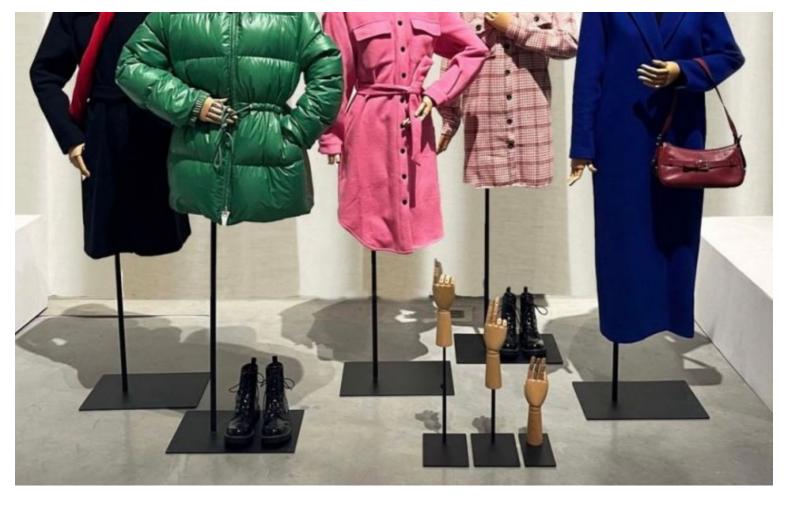

Female bust with arms and head on tripod base Vintage bust - Photo  $n^{\circ}$  4

Brand Bust shopping
Base Metal tripod
Fitting Calf
Color Ivoire

**Ref** bus-fem-ave-3838

3838

Delivery schedule1-5 working daysCategoryVintage bustTypeMannequin busts