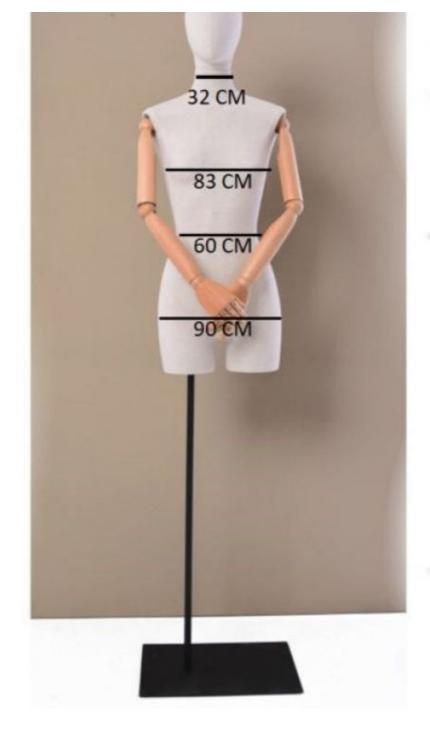

Female bust with arms and head on tripod base Vintage bust - Photo  $n^{\circ}$  3

Brand Bust shopping
Base Metal tripod
Fitting Calf
Color Ivoire

**Ref** bus-fem-ave-3838

**ID** 3838

Delivery schedule1-5 working daysCategoryVintage bustTypeMannequin busts