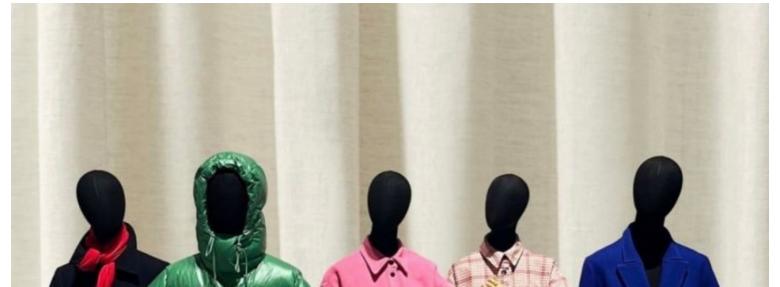

Female bust with arms and head on tripod base Vintage bust - Photo  $n^{\circ}$  3

Brand Bust shopping
Base Metal tripod
Fitting Calf
Color Ivoire

**Ref** bus-fem-ave-3838

**ID** 3838

Delivery schedule1-5 working daysCategoryVintage bustTypeMannequin busts