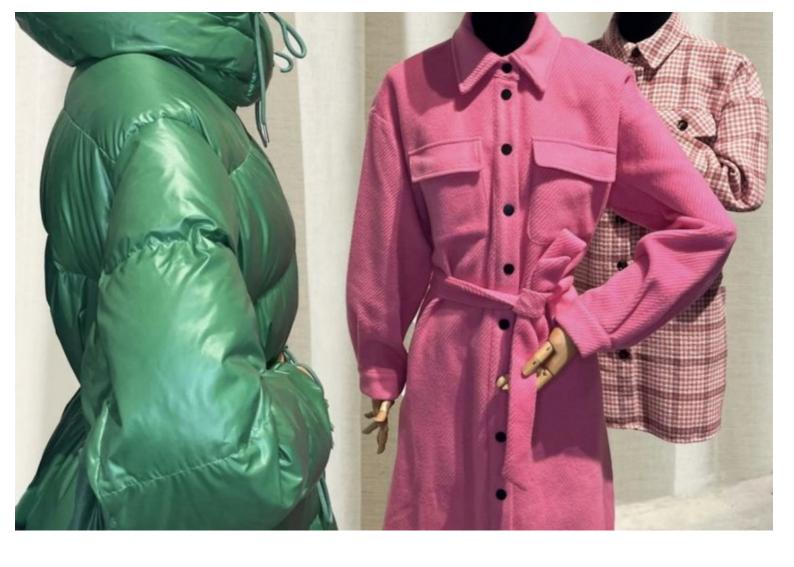

Female bust with arms and head on tripod base

Vintage bust - Photo n° 2

Brand Bust shopping
Base Metal tripod
Fitting Calf
Color Ivoire
Ref bus-fem-ave-3838

3838

Delivery schedule 1-5 working days

CategoryVintage bustTypeMannequin busts