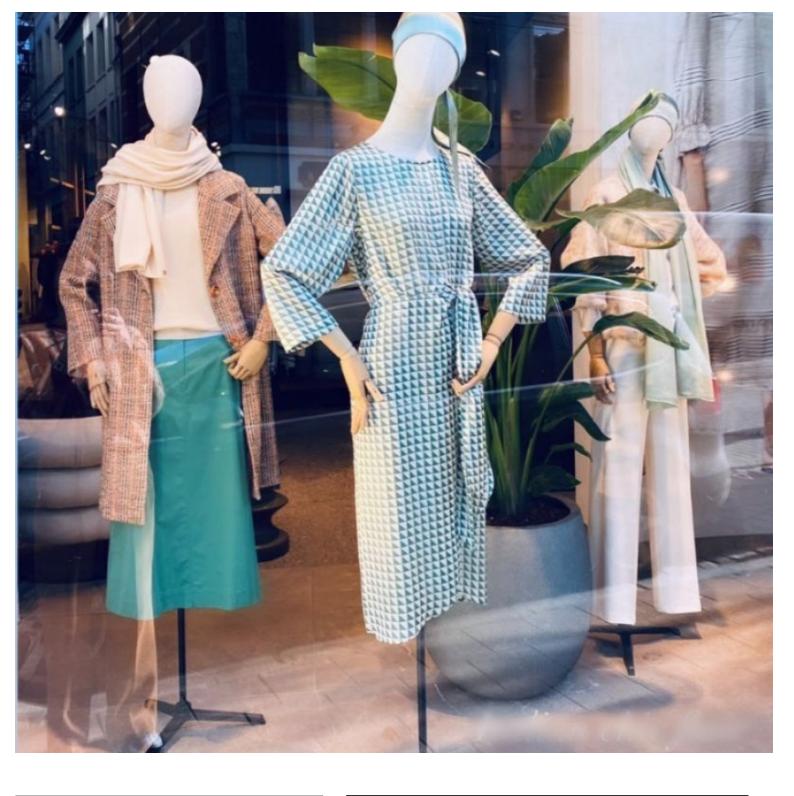

Female bust with arms and head on tripod base

Vintage bust - Photo n° 2

Brand Bust shopping
Base Metal tripod
Fitting Calf
Color Ivoire
Ref bus-fem-ave-3838

3838

Delivery schedule 1-5 working days

CategoryVintage bustTypeMannequin busts