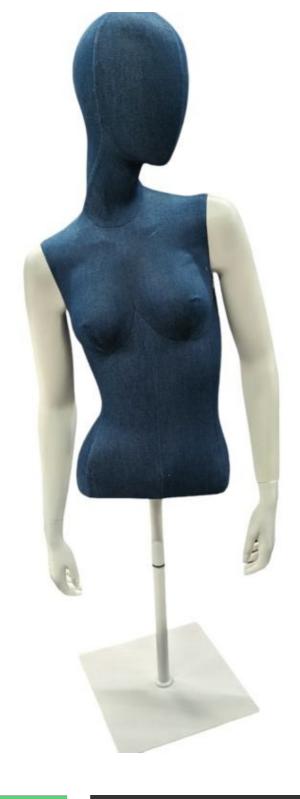

Blue 1/2 woman torso with square metal base Vintage bust - Photo  $n^\circ$  4

Brand Bust shopping
Base Square metal

Fitting

**Ref** tor-2-fem-3876

3876

Delivery schedule1-5 working daysCategoryVintage bustTypeMannequin busts