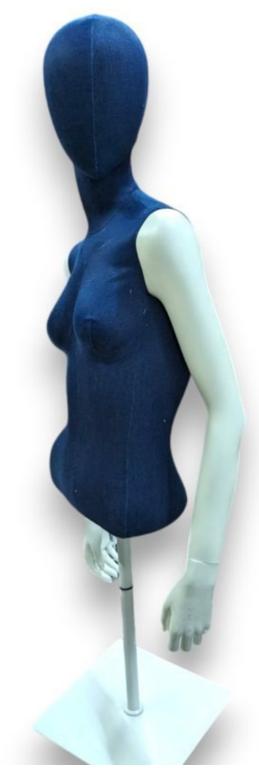

Blue 1/2 woman torso with square metal base Vintage bust - Photo  $n^{\circ}$  3

Brand Bust shopping
Base Square metal

**Fitting** 

**Ref** tor-2-fem-3876

3876

Delivery schedule1-5 working daysCategoryVintage bustTypeMannequin busts