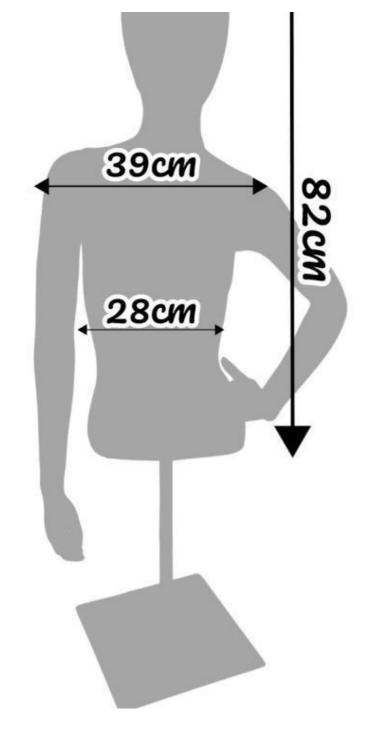

### **DESCRIPTION**

Women's Torso 1/2 Blue - Square Metal BaseSublimate your window mannequins with this perfectly sized Torso 1/2 woman. With a Length of 130 CM, Shoulder of 51CM, Chest of 98CM and Waist of 76 CM, this outfit is a centrepiece for any store layout. Elegance and Presentation This Torso 1/2 in blue offers a sturdy square metal base, ideal for your **retail business**. Its precise measurements allow you to showcase your garments in style, drawing eyeballs to your collections. Quality and practicality Designed to integrate perfectly with your store equipment, this Torso offers not only impeccable presentation but also ease of use. Its metal base ensures optimum stability, while the Torso's dimensions make it adaptable to a