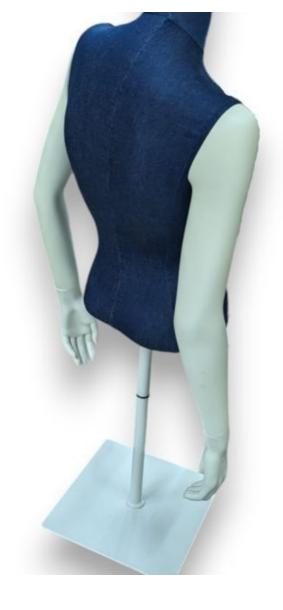

#### MANNEQUINS, BUST AND SHOPFITTING FOR RETAIL STORE

https://www.mannequins-shopping.com

**DETAIL** 

Blue 1/2 woman torso with square metal base 150.00 €Ex VAT

Vintage bust

MANNEQUINS

**FEATURES** 

**Brand Bust shopping Base** Square metal

### **DESCRIPTION**

Women's Torso 1/2 Blue - Square Metal BaseSublimate your window mannequins with this perfectly sized Torso 1/2 woman. With a Length of 130 CM, Shoulder of 51CM, Chest of 98CM and Waist of 76 CM, this outfit is a centrepiece for any store layout. Elegance and Presentation This Torso 1/2 in blue offers a sturdy square metal base, ideal for your **retail business**. Its precise measurements allow you to showcase your garments in style, drawing eyeballs to your collections. Quality and practicality Designed to integrate perfectly with your store equipment, this Torso offers not only impeccable presentation but also ease of use. Its metal base ensures optimum stability, while the Torso's dimensions make it adaptable to a