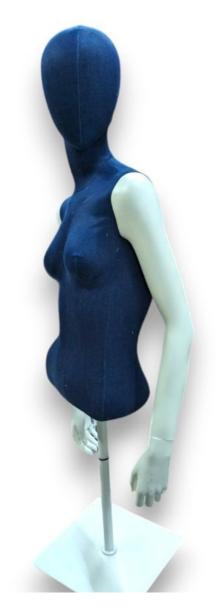

Bittle outfit woman torso with square metal base

Vintage bust - Photo n° 1

FEATURES DETAIL

Brand Bust shopping
Base Square metal

Fitting

**Ref** tor-2-fem-3876

**D** 3876

Delivery schedule1-5 working daysCategoryVintage bustTypeMannequin busts