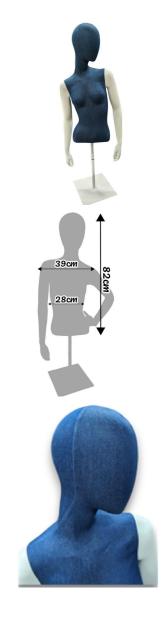

### **DESCRIPTION**

Women's Torso 1/2 Blue - Square Metal BaseSublimate your window mannequins with this perfectly sized Torso 1/2 woman. With a Length of 130 CM, Shoulder of 51CM, Chest of 98CM and Waist of 76 CM, this outfit is a centrepiece for any store layout. Elegance and Presentation This Torso 1/2 in blue offers a sturdy square metal base, ideal for your **retail business**. Its precise measurements allow you to showcase your garments in style, drawing eyeballs to your collections. Quality and practicality Designed to integrate perfectly with your store equipment, this Torso offers not only impeccable presentation but also ease of use. Its metal base ensures optimum stability, while the Torso's dimensions make it adaptable to a

Blue 1/2 woman torso with square metal base Vintage bust - Photo n° 2

Brand Bust shopping
Base Square metal

**Fitting** 

Ref tor-2-fem-3876

**ID** 3876

Delivery schedule1-5 working daysCategoryVintage bustTypeMannequin busts