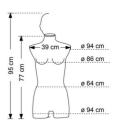

The woman torso is adjustable thanks to the chrome fastener which can measure between 177 cm and 190 cm in height.

**The torso** itself measures: 77 x 39 cm.