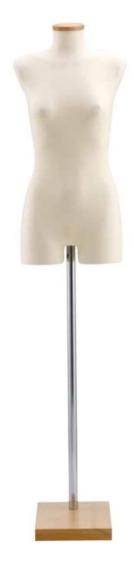

# Torso woman elasthanne ivory and wood finish 185.00 €Ex VAT **Torsos mannequin**

#### **DETAIL**

The bust of a women's model is ideal for showing off your women's clothing collections. The torso has a chrome finish and the bust hood is made of wood, giving a vintage style to the bust of a female model. Mannequins Shopping offers you a wide collection of female model torso, wooden torso, plastic torso, men's torso, female torso, child torso.

#### **DESCRIPTION**

This bust of a women's model, is ideal to showcase your collections of women's clothing including tops for women, skirt, dress and many others. The bust of women's clothing, adapts to all types of shops, with its modern and timeless color.

The woman torso is adjustable thanks to the chrome fastener which can measure between 177 cm and 190 cm in height.

**The torso** itself measures: 77 x 39 cm.