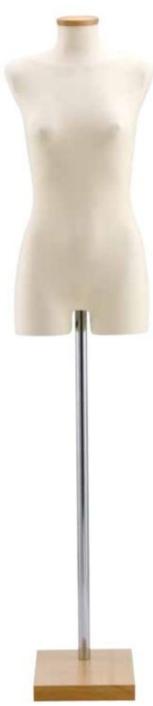

Torso woman elasthanne ivory and wood finish Torsos mannequin - Photo  $n^{\circ}$  2

#### **DETAIL**

The bust of a women's model is ideal for showing off your women's clothing collections. The torso has a chrome finish and the bust hood is made of wood, giving a vintage style to the bust of a female model. Mannequins Shopping offers you a wide collection of female model torso, wooden torso, plastic torso, men's torso, female torso, child torso.