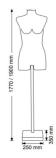

The woman torso is adjustable thanks to the chrome fastener which can measure between 177 cm and 190 cm in height.

**The torso** itself measures: 77 x 39 cm.