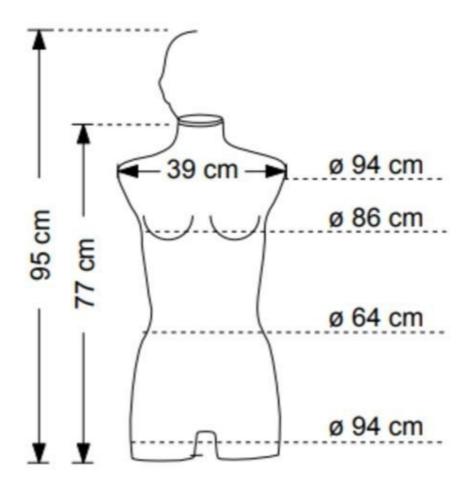

The woman torso is adjustable thanks to the chrome fastener which can measure between 177 cm and 190 cm in height.

**The torso** itself measures: 77 x 39 cm.