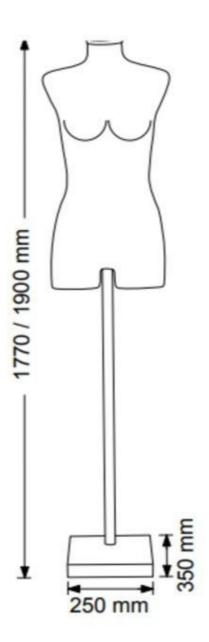

The woman torso is adjustable thanks to the chrome fastener which can measure between 177 cm and 190 cm in height.

**The torso** itself measures: 77 x 39 cm.