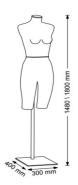

### **DESCRIPTION**

Bust of model woman in green brown leather. This bust of women's clothing, fits all types of women's clothing, the female model torso to an ideal leg start to wear jeans or pants. The bust of women's showcase, is stylized and modern, ideal to present your clothing collections in store or showroom. The attachment of the bust is adjustable from 148 cm to 180 cm height. The bust is 105 tall and 39 cm wide.