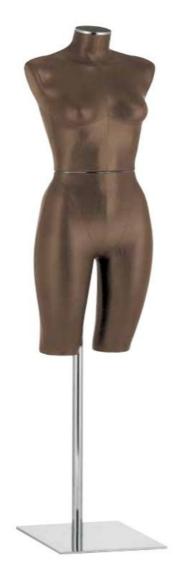

# Torso mannequin woman in green brown leather 329.00 €Ex VAT **Torsos mannequin**

### **DESCRIPTION**

Bust of model woman in green brown leather. This bust of women's clothing, fits all types of women's clothing, the female model torso to an ideal leg start to wear jeans or pants. The bust of women's showcase, is stylized and modern, ideal to present your clothing collections in store or showroom. The attachment of the bust is adjustable from 148 cm to 180 cm height. The bust is 105 tall and 39 cm wide.

## Torso mannequin woman in green brown leather

# Torsos mannequin - Photo nº 1