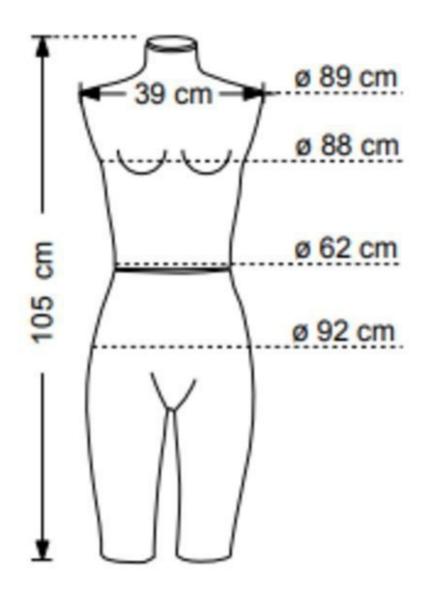

### **DESCRIPTION**

Bust of model woman in green brown leather. This bust of women's clothing, fits all types of women's clothing, the female model torso to an ideal leg start to wear jeans or pants. The bust of women's showcase, is stylized and modern, ideal to present your clothing collections in store or showroom. The attachment of the bust is adjustable from 148 cm to 180 cm height. The bust is 105 tall and 39 cm wide.