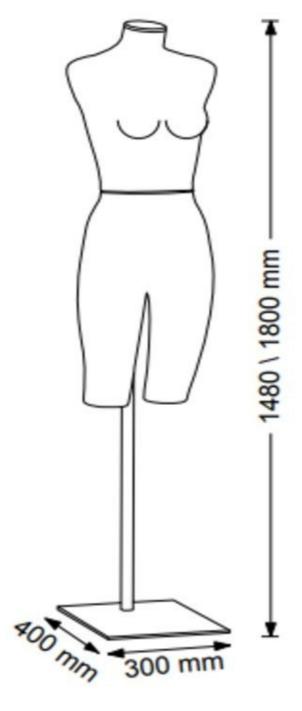

### **DESCRIPTION**

Bust of model woman in green brown leather. This bust of women's clothing, fits all types of women's clothing, the female model torso to an ideal leg start to wear jeans or pants. The bust of women's showcase, is stylized and modern, ideal to present your clothing collections in store or showroom. The attachment of the bust is adjustable from 148 cm to 180 cm height. The bust is 105 tall and 39 cm wide.