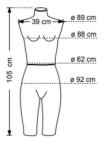

### **DESCRIPTION**

Bust of model woman in green brown leather. This bust of women's clothing, fits all types of women's clothing, the female model torso to an ideal leg start to wear jeans or pants. The bust of women's showcase, is stylized and modern, ideal to present your clothing collections in store or showroom. The attachment of the bust is adjustable from 148 cm to 180 cm height. The bust is 105 tall and 39 cm wide.