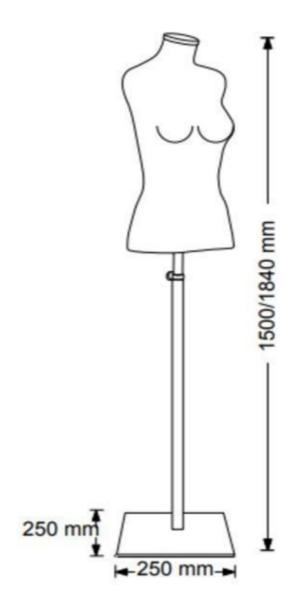

### DESCRIPTION

**Torso woman in eco-friendly leather** shiny effect and metal base of 25x25 cm.**This bust of women's model** is ideal to showcase your collections of women's clothing, the glossy effect women's bust ap-wears a modern touch at your shop or showroom. **This bust of women's clothing** perfectly enhances your garments. **The female torso** is 66 cm tall er 39 cm wide. The size of the **female bust** is adjustable thanks to the adjustable metal rod at the bottom 150 cm up to 184 cm.