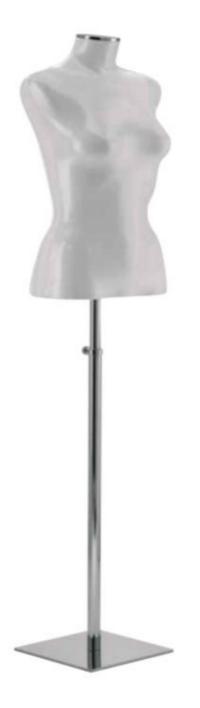

## Torso 3/4 woman in eco-friendly leather white shiny eff

Torsos mannequin - Photo n° 2

### DESCRIPTION

**Torso woman in eco-friendly leather** shiny effect and metal base of 25x25 cm.**This bust of women's model** is ideal to showcase your collections of women's clothing, the glossy effect women's bust ap-wears a modern touch at your shop or showroom. **This bust of women's clothing** perfectly enhances your garments. **The female torso** is 66 cm tall er 39 cm wide. The size of the **female bust** is adjustable thanks to the adjustable metal rod at the bottom 150 cm up to 184 cm.