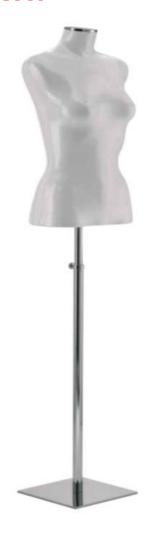

Torso 3/4 woman in eco-friendly leather white shiny eff Torsos mannequin - Photo n° 1

### DESCRIPTION

**Torso woman in eco-friendly leather** shiny effect and metal base of 25x25 cm.**This bust of women's model** is ideal to showcase your collections of women's clothing, the glossy effect women's bust ap-wears a modern touch at your shop or showroom. **This bust of women's clothing** perfectly enhances your garments. **The female torso** is 66 cm tall er 39 cm wide. The size of the **female bust** is adjustable thanks to the adjustable metal rod at the bottom 150 cm up to 184 cm.