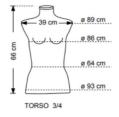

### DESCRIPTION

**Torso woman in eco-friendly leather** shiny effect and metal base of 25x25 cm.**This bust of women's model** is ideal to showcase your collections of women's clothing, the glossy effect women's bust ap-wears a modern touch at your shop or showroom. **This bust of women's clothing** perfectly enhances your garments. **The female torso** is 66 cm tall er 39 cm wide. The size of the **female bust** is adjustable thanks to the adjustable metal rod at the bottom 150 cm up to 184 cm.