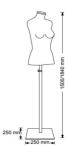

### DESCRIPTION

**Torso woman in eco-friendly leather** shiny effect and metal base of 25x25 cm.**This bust of women's model** is ideal to showcase your collections of women's clothing, the glossy effect women's bust ap-wears a modern touch at your shop or showroom. **This bust of women's clothing** perfectly enhances your garments. **The female torso** is 66 cm tall er 39 cm wide. The size of the **female bust** is adjustable thanks to the adjustable metal rod at the bottom 150 cm up to 184 cm.