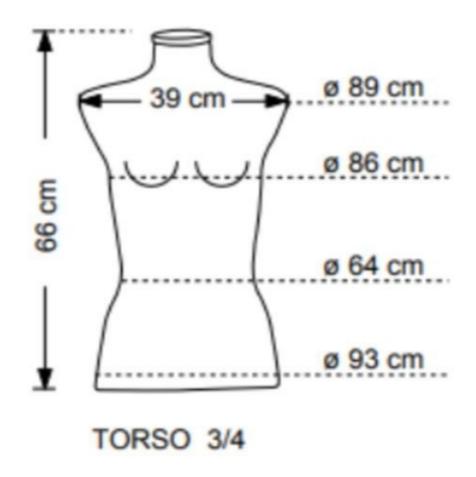

### DESCRIPTION

**Torso woman in eco-friendly leather** shiny effect and metal base of 25x25 cm.**This bust of women's model** is ideal to showcase your collections of women's clothing, the glossy effect women's bust ap-wears a modern touch at your shop or showroom. **This bust of women's clothing** perfectly enhances your garments. **The female torso** is 66 cm tall er 39 cm wide. The size of the **female bust** is adjustable thanks to the adjustable metal rod at the bottom 150 cm up to 184 cm.