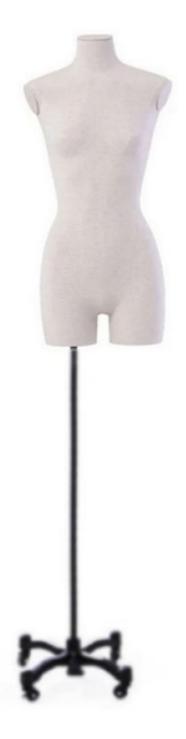

# Woman's fabric bust with wheeled base 260.00 €Ex VAT Tailored bust

## DETAIL

This equipment is a must-have asset for the retail sector.

- Dimensions: Chest: 83 cm, Waist: 60 cm, Hips: 90 cm
- Sturdy base fitted with rollers for great manoeuvrability
- Structure made from quality fabric for elegant display of garments
- Perfect for displaying dresses, blouses, jackets and other women's fashion items
- Helps create an appealing visual atmosphere in your shop
- Compatible with various hangers for versatile display

## DESCRIPTION

Women's Fabric Bust with Wheeled Base**Optimise your shop layout with our Women's Fabric Bust**, designed to showcase your fashion products. This shop fixture is perfect for **retail**.

- Dimensions: 160 cm high, 88 cm chest circumference
- Sturdy base fitted with rollers for easy mobility
- Structure in quality fabric to present garments with elegance
- Ideal for displaying dresses, blouses, jackets and other women's fashion items