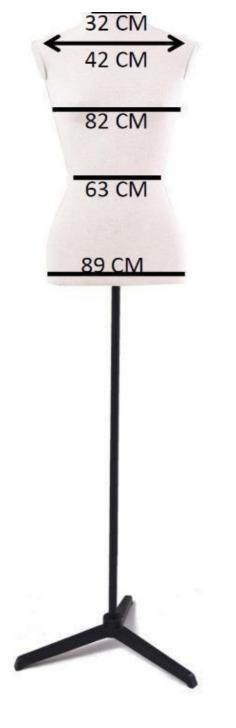

## DETAIL

This equipment is a must-have asset for the retail sector.

- Dimensions: Chest: 83 cm, Waist: 60 cm, Hips: 90 cm
- Sturdy base fitted with rollers for great manoeuvrability
- Structure made from quality fabric for elegant display of garments
- Perfect for displaying dresses, blouses, jackets and other women's fashion items
- Helps create an appealing visual atmosphere in your shop
- Compatible with various hangers for versatile display

## DESCRIPTION

Women's Fabric Bust with Wheeled Base**Optimise your shop layout with our Women's Fabric Bust**, designed to showcase your fashion products. This shop fixture is perfect for **retail**.

- Dimensions: 160 cm high, 88 cm chest circumference
- Sturdy base fitted with rollers for easy mobility
- Structure in quality fabric to present garments with elegance
- Ideal for displaying dresses, blouses, jackets and other women's fashion items