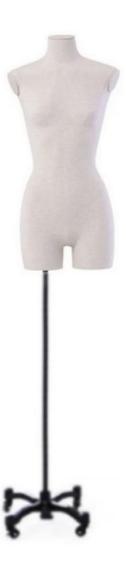

# Woman's fabric bust with wheeled base 260.00 €Ex VAT Tailored bust

## DETAIL

This equipment is a must-have asset for the retail sector.

- Dimensions: Chest: 83 cm, Waist: 60 cm, Hips: 90 cm
- Sturdy base fitted with rollers for great manoeuvrability
- Structure made from quality fabric for elegant display of garments
- Perfect for displaying dresses, blouses, jackets and other women's fashion items
- Helps create an appealing visual atmosphere in your shop
- Compatible with various hangers for versatile display

## DESCRIPTION

Women's Fabric Bust with Wheeled Base**Optimise your shop layout with our Women's Fabric Bust**, designed to showcase your fashion products. This shop fixture is perfect for **retail**.

- Dimensions: 160 cm high, 88 cm chest circumference
- Sturdy base fitted with rollers for easy mobility
- Structure in quality fabric to present garments with elegance
- Ideal for displaying dresses, blouses, jackets and other women's fashion items