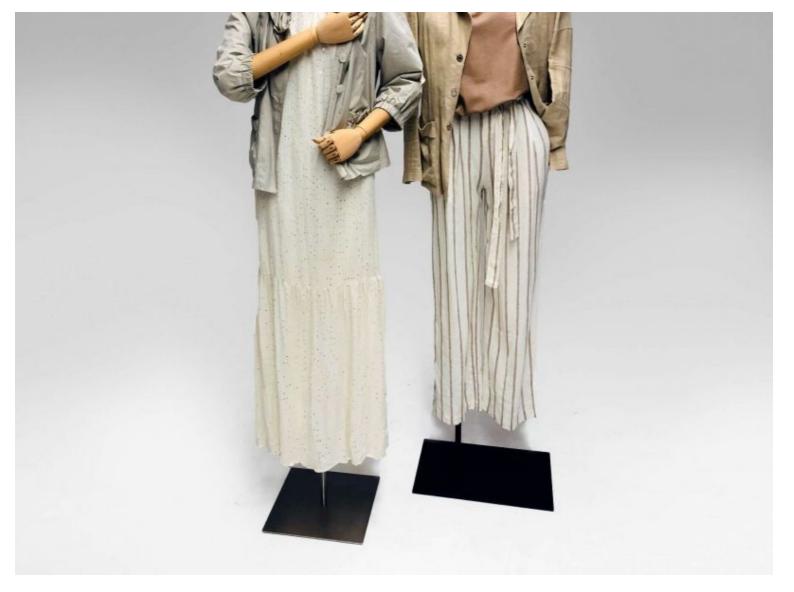

## DETAIL

This equipment is a must-have asset for the retail sector.

- Dimensions: Chest: 83 cm, Waist: 60 cm, Hips: 90 cm
- Sturdy base fitted with rollers for great manoeuvrability
- Structure made from quality fabric for elegant display of garments
- Perfect for displaying dresses, blouses, jackets and other women's fashion items
- Helps create an appealing visual atmosphere in your shop
- Compatible with various hangers for versatile display

## DESCRIPTION

Women's Fabric Bust with Wheeled Base**Optimise your shop layout with our Women's Fabric Bust**, designed to showcase your fashion products. This shop fixture is perfect for **retail**.

- Dimensions: 160 cm high, 88 cm chest circumference
- Sturdy base fitted with rollers for easy mobility
- Structure in quality fabric to present garments with elegance
- Ideal for displaying dresses, blouses, jackets and other women's fashion items

Woman's fabric bust with wheeled base

Compatible with various hangers for versatile display

Trail Osfored an DUST shopping expression of the swolen's fabric bust that combines functionality and aesthetics