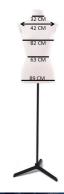

## DETAIL

This equipment is a must-have asset for the retail sector.

- Dimensions: Chest: 83 cm, Waist: 60 cm, Hips: 90 cm
- Sturdy base fitted with rollers for great manoeuvrability
- Structure made from quality fabric for elegant display of garments
- Perfect for displaying dresses, blouses, jackets and other women's fashion items
- Helps create an appealing visual atmosphere in your shop
- Compatible with various hangers for versatile display

## DESCRIPTION

Women's Fabric Bust with Wheeled Base**Optimise your shop layout with our Women's Fabric Bust**, designed to showcase your fashion products. This shop fixture is perfect for **retail**.

- Dimensions: 160 cm high, 88 cm chest circumference
- Sturdy base fitted with rollers for easy mobility
- Structure in quality fabric to present garments with elegance
- Ideal for displaying dresses, blouses, jackets and other women's fashion items