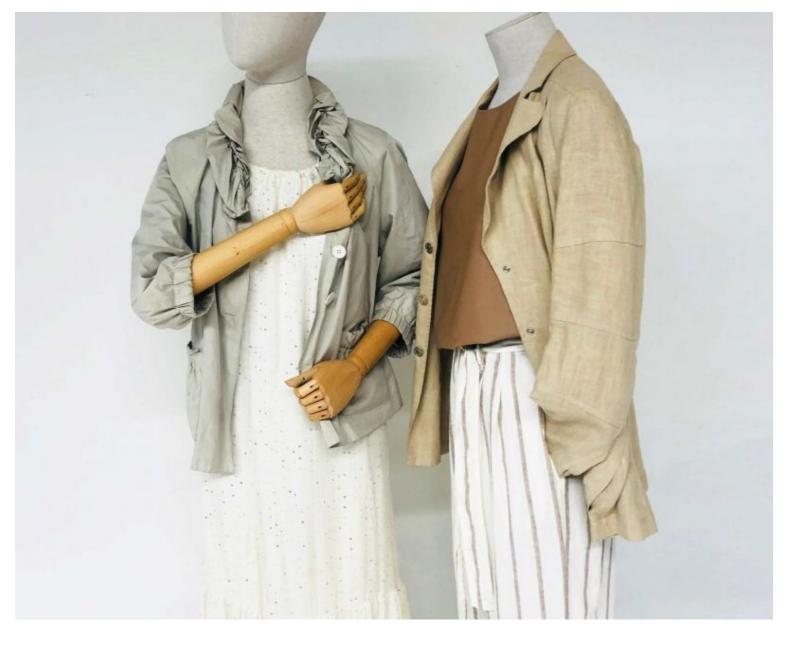

## DETAIL

This equipment is a must-have asset for the retail sector.

- Dimensions: Chest: 83 cm, Waist: 60 cm, Hips: 90 cm
- Sturdy base fitted with rollers for great manoeuvrability
- Structure made from quality fabric for elegant display of garments
- Perfect for displaying dresses, blouses, jackets and other women's fashion items
- Helps create an appealing visual atmosphere in your shop
- Compatible with various hangers for versatile display

## DESCRIPTION

Women's Fabric Bust with Wheeled Base**Optimise your shop layout with our Women's Fabric Bust**, designed to showcase your fashion products. This shop fixture is perfect for **retail**.

- Dimensions: 160 cm high, 88 cm chest circumference
- Sturdy base fitted with rollers for easy mobility
- Structure in quality fabric to present garments with elegance
- Ideal for displaying dresses, blouses, jackets and other women's fashion items

Woman's fabric bust with wheeled base

Compatible with various hangers for versatile display

Trail Osfored an DUST shopping expression of the swolen's fabric bust that combines functionality and aesthetics