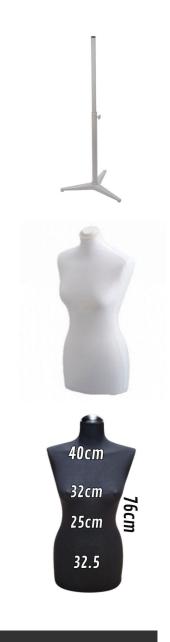

#### **DETAIL**

Measurement of this female bust form Bust height:  $68\ \text{cm}$  Chest height:  $87\ \text{cm}$  Waist:  $65\ \text{cm}$  Hip circumference:  $90\ \text{cm}$ 

## Tailored bust - Photo n° 2