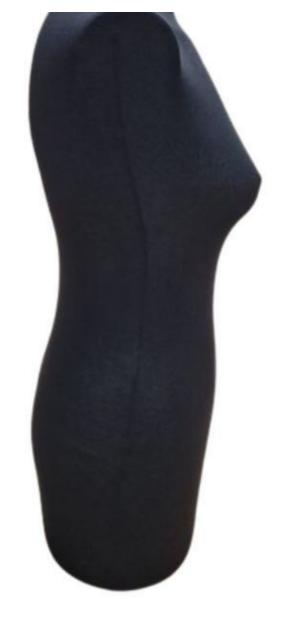

# Tailored female bust white fabric white tripod base Tailored bust - Photo n° 3

Brand
Bust shopping
Base
Metal tripod
Fitting
Foot
Color
Blanc
Ref
bus-en-tis-1338

ID1338Delivery schedule1-2 working daysCategoryTailored bustTypeMannequin busts