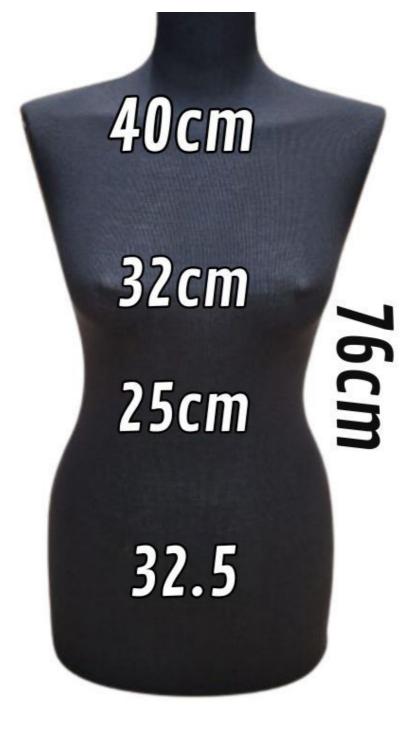

#### **DETAIL**

Measurement of this female bust form Bust height:  $68\ \text{cm}$  Chest height:  $87\ \text{cm}$  Waist:  $65\ \text{cm}$  Hip circumference:  $90\ \text{cm}$ 

#### **DETAIL**

Measurement of this female bust form Bust height: 68 cm Chest height: 87 cm Waist: 65 cm Hip circumference: 90 cm  $\,$ 

#### **DETAIL**

Measurement of this female bust form Bust height: 68 cm Chest height: 87 cm Waist: 65 cm Hip circumference: 90 cm  $\,$ 

Tailored female bust white fabric white tripod base Tailored bust - Photo  $n^\circ$  4

#### **DETAIL**

Measurement of this female bust form Bust height:  $68\ cm$  Chest height:  $87\ cm$  Waist:  $65\ cm$  Hip circumference:  $90\ cm$ 

Tailored female bust white fabric white tripod base Tailored bust - Photo n° 5

#### **DETAIL**

Measurement of this female bust form Bust height: 68 cm Chest height: 87 cm Waist: 65 cm Hip circumference: 90 cm

Tailored female bust white fabric white tripod base Tailored bust - Photo n° 6

### **DETAIL**

Measurement of this female bust form Bust height:  $68\ \text{cm}$  Chest height:  $87\ \text{cm}$  Waist:  $65\ \text{cm}$  Hip circumference:  $90\ \text{cm}$ 

Tailored female bust white fabric white tripod base Tailored bust - Photo n° 7

### **DETAIL**

Measurement of this female bust form Bust height: 68 cm Chest height: 87 cm Waist: 65 cm Hip circumference: 90 cm  $\,$