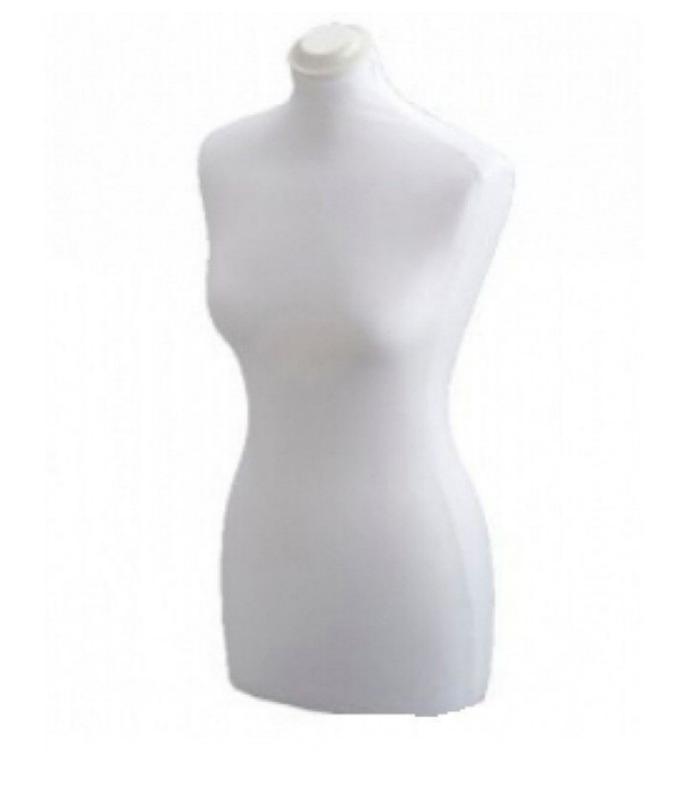

## Tailored female bust white fabric white tripod base

#### **DESCRIPTION**

Tailored bust woman white canvas with tripod metal base in White finish. White Fabric bust for store.

Easy to dress, our black female busts covered with canvas are ideal for the presentation of your latest clothing collections.

The height of the base is adjustable and the dimensions of this female fabric bust are standard in order to present clothes of fashionable collections. Our **bust for female** are in stock and you will be delivered quickly after your order.