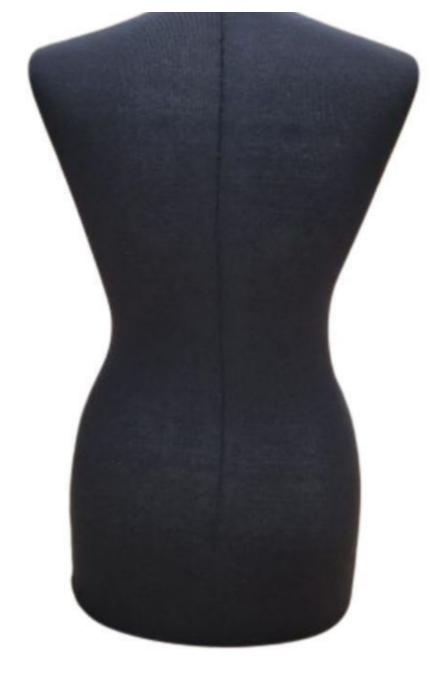

# Tailored female bust white fabric white tripod base Tailored bust - Photo n° 1

#### **DETAIL**

Measurement of this female bust form Bust height:  $68\ \text{cm}$  Chest height:  $87\ \text{cm}$  Waist:  $65\ \text{cm}$  Hip circumference:  $90\ \text{cm}$ 