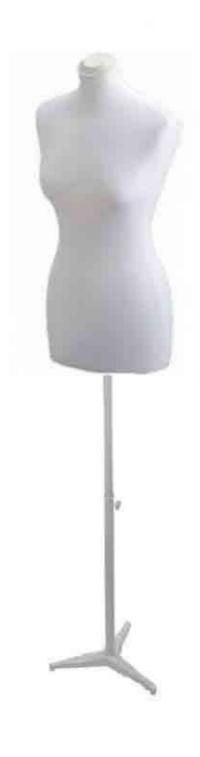

# Tailored female bust white fabric white tripod base Tailored bust - Photo n° 3

Brand
Bust shopping
Base
Metal tripod
Fitting
Foot
Color
Blanc
Ref
bus-en-tis-1338

ID1338Delivery schedule1-2 working daysCategoryTailored bustTypeMannequin busts