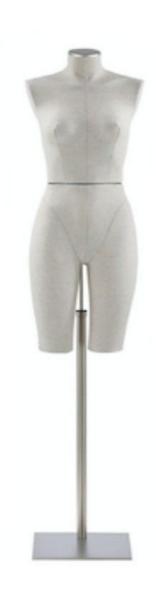

#### MANNEQUINS, BUST AND SHOPFITTING FOR RETAIL STORE



https://www.mannequins-shopping.com



MANNEQUINS SHOPPING

# Female torso mannequin with white fabric 225.00 €Ex VAT

### **Tailored bust**





#### **FEATURES**

**Brand Bust shopping Base** Square metal **Fitting** Buttock Color Gris

Ref bus-man-fem-3157

3157 **Delivery schedule** 3-4 weeks Category Tailored bust Mannequin busts **Type** 

#### **DETAIL**

Easy to dress, our busts are ideal for the presentation of your latest clothing collections. The height of the base is adjustable and the dimensions of this woman seam bust are standard in order to present clothes from fashionable collections. Our bust of female mannequin are in stock and will be delivered to you quickly after your order. Take advantage of promotions on busts with base!

### **DESCRIPTION**

Female mannequin bust in white fabrics removable and adjustable with its metal fixing. This female mannequin bust in fabrics, is modern and practical, we can remove