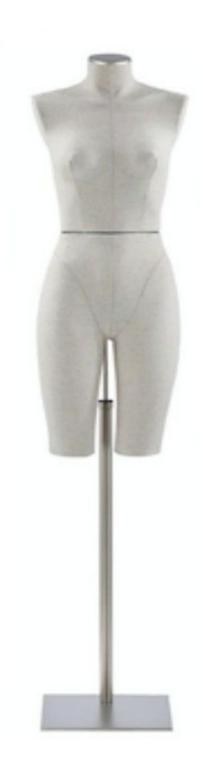

presentation of your latest clothing collections. The height of the base is adjustable and the dimensions of this woman seam bust are standard in order to present clothes from fashionable collections. Our bust of female mannequin are in stock and will be delivered to you quickly after your order. Take advantage of promotions on busts with base!

### **DESCRIPTION**

Female mannequin bust in white fabrics removable and adjustable with its metal fixing. This female mannequin bust in fabrics, is modern and practical, we can remove the top of the body and the bottom which are not attached to be able to dress the mannequin to our taste is easily. The female garment bust measures 105cm in height, 39cm in shoulder width.

# Female torso manneguin with white fabric

## Tailored bust - Photo n° 1



### **FEATURES**

Brand Bust shopping
Base Square metal
Fitting Buttock
Color Gris
Ref bus-man-fem-3157

ID 3157

Delivery schedule 3-4 weeks

Category Tailored bust

Type Mannequin busts

### **DETAIL**

Easy to dress, our busts are ideal for the presentation of your latest clothing collections. The height of the base is adjustable and the dimensions of this woman seam bust are standard in order to present clothes from fashionable collections. Our bust of female mannequin are in stock and will be delivered to you quickly after your order. Take advantage of promotions on busts with base!

# Female torso mannequin with white fabric

Tailored bust - Photo n° 2



### **FEATURES**

**Brand** Base **Fitting** Color Ref ID

Category

**Delivery schedule** Type

**Bust shopping** Square metal