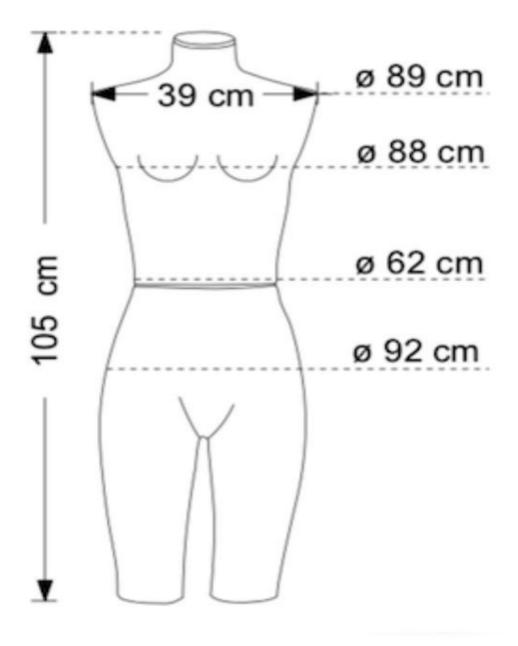

### **DESCRIPTION**

Female mannequin bust in white fabrics removable and adjustable with its metal fixing. This female mannequin bust in fabrics, is modern and practical, we can remove the top of the body and the bottom which are not attached to be able to dress the mannequin to our taste is easily. The female garment bust measures 105cm in height, 39cm in shoulder width.