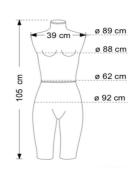

### **DESCRIPTION**

Female mannequin bust in white fabrics removable and adjustable with its metal fixing. This female mannequin bust in fabrics, is modern and practical, we can remove the top of the body and the bottom which are not attached to be able to dress the mannequin to our taste is easily. The female garment bust measures 105cm in height, 39cm in shoulder width.