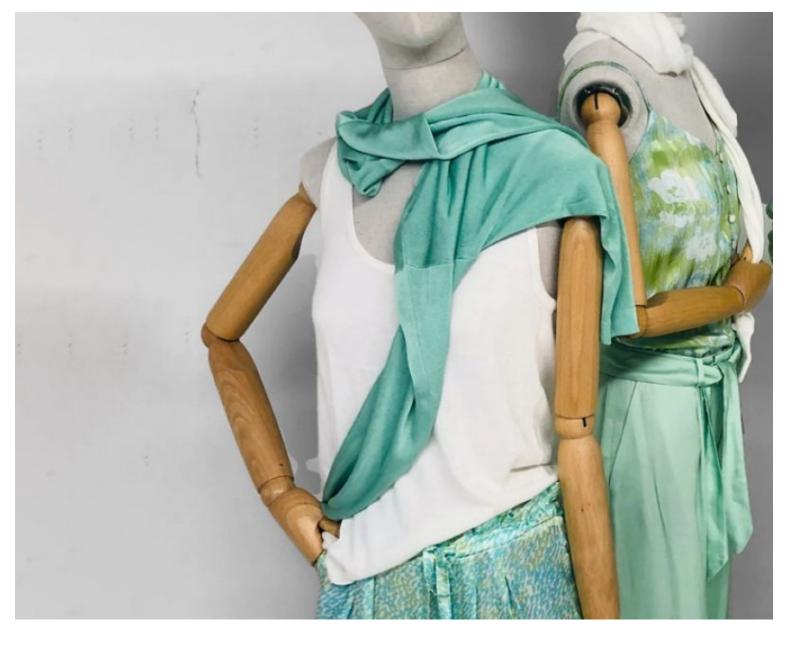

- Shoulders: 32 cm
- Chest: 83 cm
- Waist: 60 cm
- Hips: 90 cm

Female fabric bust with head and arms on castor base

# Tailored bust - Photo n° 2

#### **DETAIL**

This high-end fabric bust, complete with head and arms, adds a touch of realism and sophistication to your product presentation. Its wheeled base offers optimum flexibility for a dynamic and captivating display. Suitable for displaying clothing, accessories or new collections, Mannequin Shopping busts showcase your merchandise in an exceptional way. They attract customers' attention, stimulating interest and promoting sales. Dimensions: