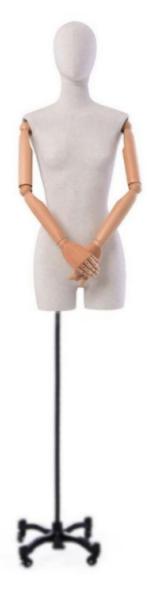

### Female fabric bust with head and arms on castor base

### **DETAIL**

This high-end fabric bust, complete with head and arms, adds a touch of realism and sophistication to your product presentation. Its wheeled base offers optimum flexibility for a dynamic and captivating display. Suitable for displaying clothing, accessories or new collections, Mannequin Shopping busts showcase your merchandise in an exceptional way. They attract customers' attention, stimulating interest and promoting sales. Dimensions:

- Shoulders: 32 cm
- Chest: 83 cm
- Waist: 60 cm
- Hips: 90 cm

#### **DESCRIPTION**

Female Head and Arm Window Mannequin on Wheeled BaseLooking for a stylish window mannequin for your store fixtures and fittings? Discover our Feminine Fabric Bust, perfect equipment for retail. This high-end fabric bust, complete with head and arms, adds a touch of realism and sophistication to your product display. Its wheeled base offers optimum flexibility for a dynamic staging. Ideal for displaying clothing, accessories or new collections, this mannequin bust showcases your merchandise, attracting customers' attention and boosting sales.