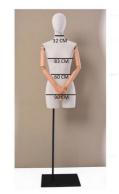

- Shoulders: 32 cm
- Chest: 83 cm
- Waist: 60 cm
- Hips: 90 cm

Female fabric bust with head and arms on castor base

- Shoulders: 32 cm
- Chest: 83 cm
- Waist: 60 cm
- Hips: 90 cm

**Brand** Bust shopping **Base** 

Fitting Buttock
Color Ivoire
Ref bus-tis-fo

ID

Type

Category

**Delivery schedule** 

bus-tis-fem-3845

- Shoulders: 32 cm
- Chest: 83 cm
- Waist: 60 cm
- Hips: 90 cm

**Brand** Bust shopping

Base
Fitting Buttock
Color Ivoire

**Ref** bus-tis-fem-3845

**ID** 3845

Delivery schedule1-5 working daysCategoryTailored bustTypeMannequin busts