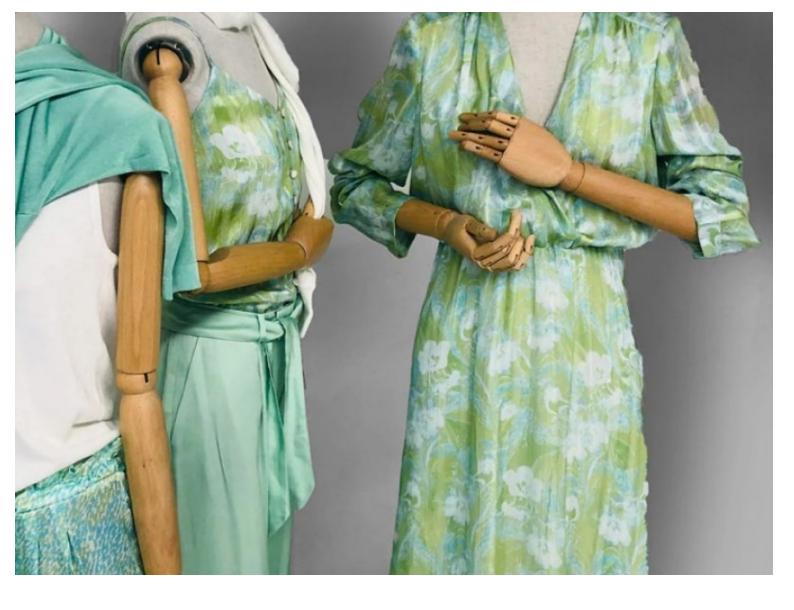

### Female fabric bust with head and arms on castor base

### **DETAIL**

This high-end fabric bust, complete with head and arms, adds a touch of realism and sophistication to your product presentation. Its wheeled base offers optimum flexibility for a dynamic and captivating display. Suitable for displaying clothing, accessories or new collections, Mannequin Shopping busts showcase your merchandise in an exceptional way. They attract customers' attention, stimulating interest and promoting sales. Dimensions:

- Shoulders: 32 cm
- Chest: 83 cm
- Waist: 60 cm
- Hips: 90 cm

#### **DESCRIPTION**

Female Head and Arm Window Mannequin on Wheeled BaseLooking for a stylish window mannequin for your store fixtures and fittings? Discover our Feminine Fabric Bust, perfect equipment for retail. This high-end fabric bust, complete with head and arms, adds a touch of realism and sophistication to your product display. Its wheeled base offers optimum flexibility for a dynamic staging. Ideal for displaying clothing, accessories or new collections, this mannequin bust showcases your merchandise, attracting customers' attention and boosting sales.