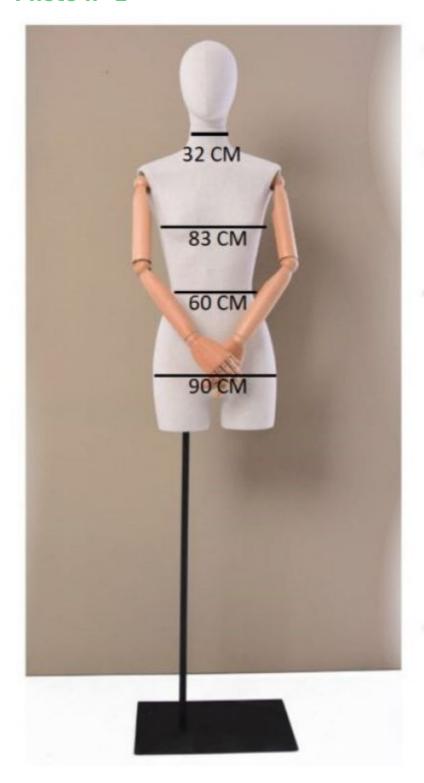

# Tailored bust - Photo n° 2

- Shoulders: 32 cm
- Chest: 83 cm
- Waist: 60 cm
- Hips: 90 cm

- Shoulders: 32 cm
- Chest: 83 cm
- Waist: 60 cm
- Hips: 90 cm

Female fabric bust with head and arms on castor base