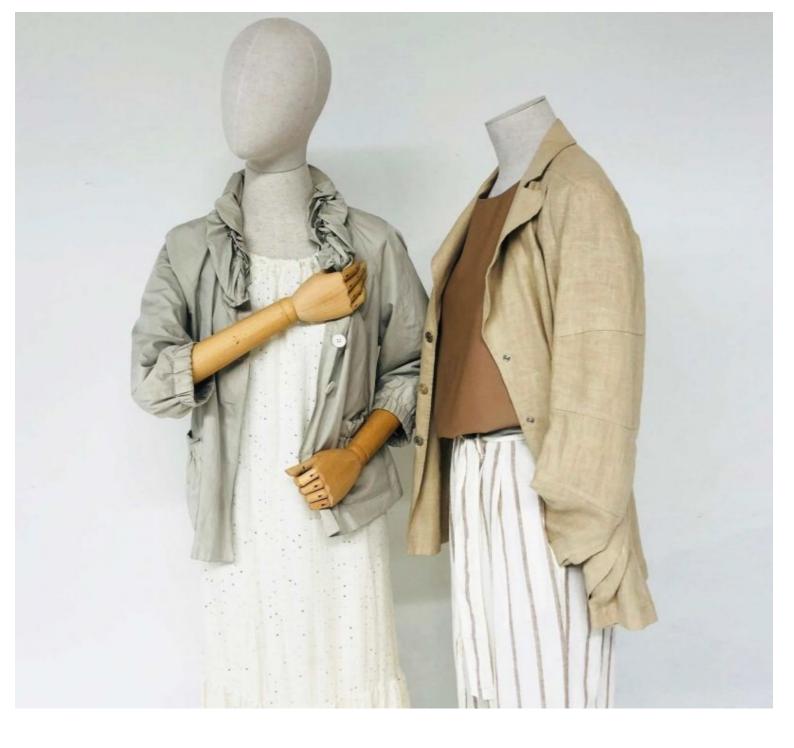

#### **DESCRIPTION**

Female Head and Arm Window Mannequin on Wheeled BaseLooking for a stylish window mannequin for your store fixtures and fittings? Discover our Feminine Fabric Bust, perfect equipment for retail. This high-end fabric bust, complete with head and arms, adds a touch of realism and sophistication to your product display. Its wheeled base offers optimum flexibility for a dynamic staging. Ideal for displaying clothing, accessories or new collections, this mannequin bust showcases your merchandise, attracting customers' attention and boosting sales.

### **DETAIL**

This high-end fabric bust, complete with head and arms, adds a touch of realism and sophistication to your product presentation. Its wheeled base offers optimum flexibility for a dynamic and captivating display. Suitable for displaying clothing, accessories or new collections, Mannequin Shopping busts showcase your merchandise in an exceptional way. They attract customers' attention, stimulating interest and promoting sales. Dimensions: