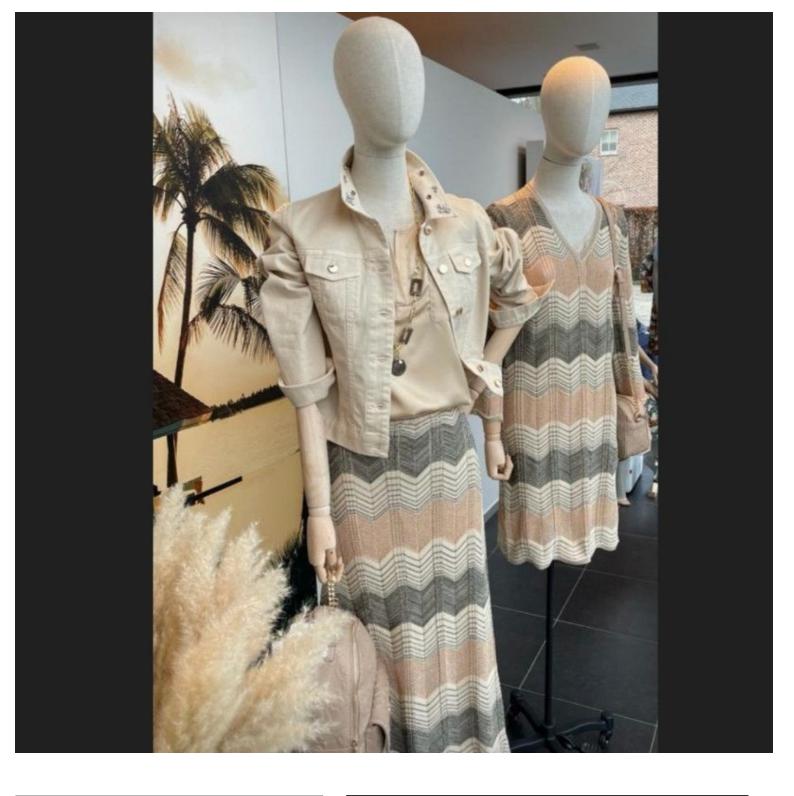

#### **DESCRIPTION**

Female Head and Arm Window Mannequin on Wheeled BaseLooking for a stylish window mannequin for your store fixtures and fittings? Discover our Feminine Fabric Bust, perfect equipment for retail. This high-end fabric bust, complete with head and arms, adds a touch of realism and sophistication to your product display. Its wheeled base offers optimum flexibility for a dynamic staging. Ideal for displaying clothing, accessories or new collections, this mannequin bust showcases your merchandise, attracting customers' attention and boosting sales.

### **DETAIL**

This high-end fabric bust, complete with head and arms, adds a touch of realism and sophistication to your product presentation. Its wheeled base offers optimum flexibility for a dynamic and captivating display. Suitable for displaying clothing, accessories or new collections, Mannequin Shopping busts showcase your merchandise in an exceptional way. They attract customers' attention, stimulating interest and promoting sales. Dimensions: