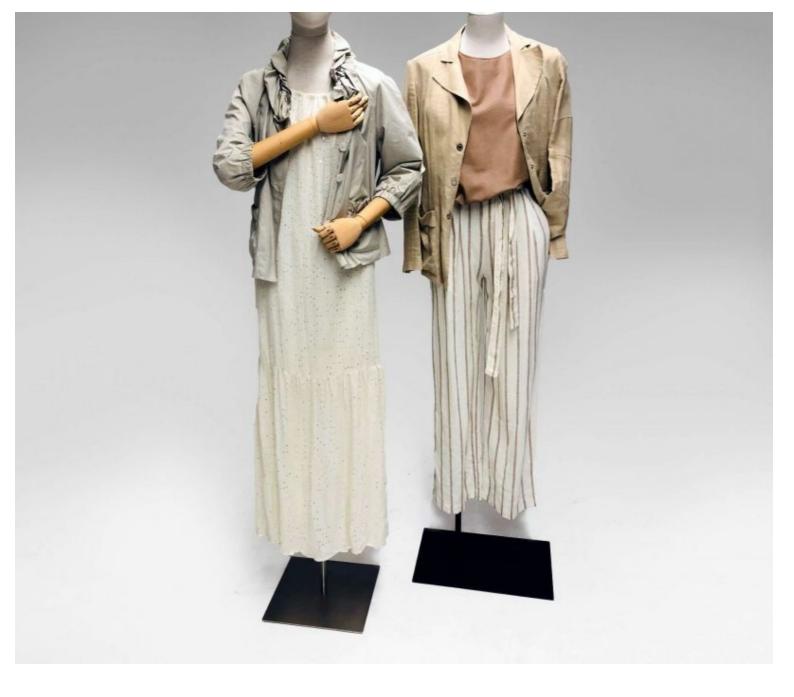

### Female fabric bust with head and arms on castor base

### **DETAIL**

This high-end fabric bust, complete with head and arms, adds a touch of realism and sophistication to your product presentation. Its wheeled base offers optimum flexibility for a dynamic and captivating display. Suitable for displaying clothing, accessories or new collections, Mannequin Shopping busts showcase your merchandise in an exceptional way. They attract customers' attention, stimulating interest and promoting sales. Dimensions:

- Shoulders: 32 cm
- Chest: 83 cm
- Waist: 60 cm
- Hips: 90 cm

#### **DESCRIPTION**

Female Head and Arm Window Mannequin on Wheeled BaseLooking for a stylish window mannequin for your store fixtures and fittings? Discover our Feminine Fabric Bust, perfect equipment for retail. This high-end fabric bust, complete with head and arms, adds a touch of realism and sophistication to your product display. Its wheeled base offers optimum flexibility for a dynamic staging. Ideal for displaying clothing, accessories or new collections, this mannequin bust showcases your merchandise, attracting customers' attention and boosting sales.