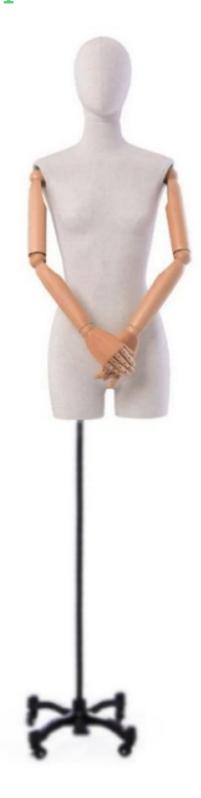

### Female fabric bust with head and arms on castor base

# Female fabric bust with head and arms on castor base Tailored bust - Photo n° 1

### **DETAIL**

This high-end fabric bust, complete with head and arms, adds a touch of realism and sophistication to your product presentation. Its wheeled base offers optimum flexibility for a dynamic and captivating display. Suitable for displaying clothing, accessories or new collections, Mannequin Shopping busts showcase your merchandise in an exceptional way. They attract customers' attention, stimulating interest and promoting sales. Dimensions:

#### **DESCRIPTION**

Female Head and Arm Window Mannequin on Wheeled BaseLooking for a stylish window mannequin for your store fixtures and fittings? Discover our Feminine Fabric Bust, perfect equipment for retail. This high-end fabric bust, complete with head and arms, adds a touch of realism and sophistication to your product display. Its wheeled base offers optimum flexibility for a dynamic staging. Ideal for displaying clothing, accessories or new collections, this mannequin bust showcases your merchandise, attracting customers' attention and boosting sales.