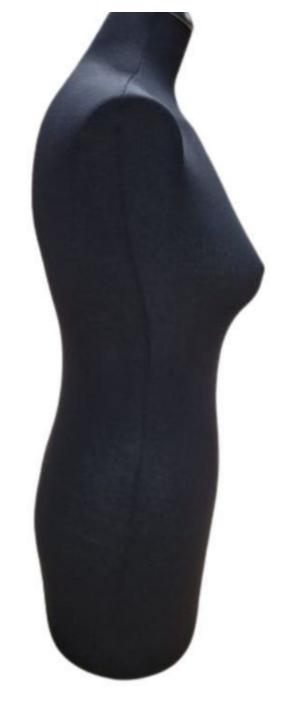

Package content: • 1 x Metal Base

Female fabric bust with chromed rectangular base Tailored bust - Photo n° 4

**Brand** Base **Fitting** Color Ref ID

**Delivery schedule** Category

Туре

**Bust shopping** Metal rectangle