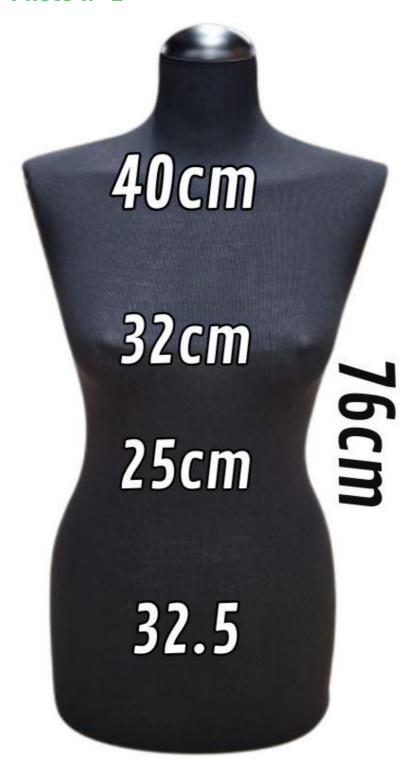

Dimensions:

Bust height: 68 cm

Waist: 65 om

• Chest: 87 cm Present your creations with elegance and professionalism thanks to our Black

# Female fabric bust with chromed rectangular base

and transform your sales space into a place of refined fashion.

Tailored bust - Photo n° 1