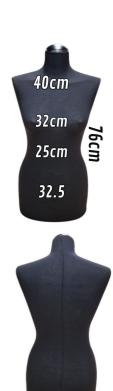

Dimensions:

Bust height: 68 cm

Waist: 65 om

• Chest: 87 cm Present your creations with elegance and professionalism thanks to our Black