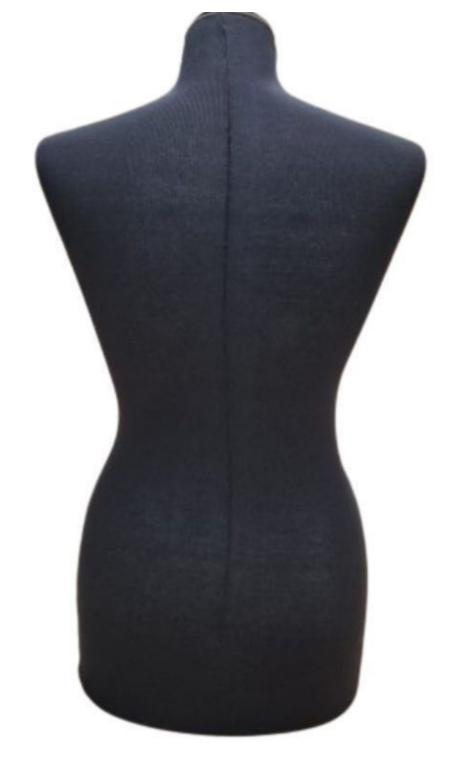

Package content: • 1 x Metal Base

Female fabric bust with chromed rectangular base Tailored bust - Photo n° 3

Brand Base Fitting Color Ref

Delivery schedule Category

Type

Bust shopping Metal rectangle Buttock Noir bus-tis-fem-2842 2842 1-5 working days Tailored bust