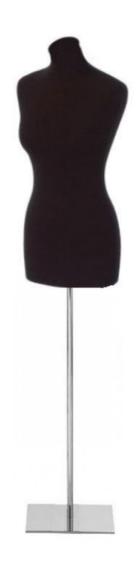

# Female fabric bust with chromed rectangular base

**Tailored bust** 

109.95 €Ex VAT

# Female fabric bust with chromed rectangular base

and transform your sales space into a place of refined fashion.

Tailored bust - Photo n° 1