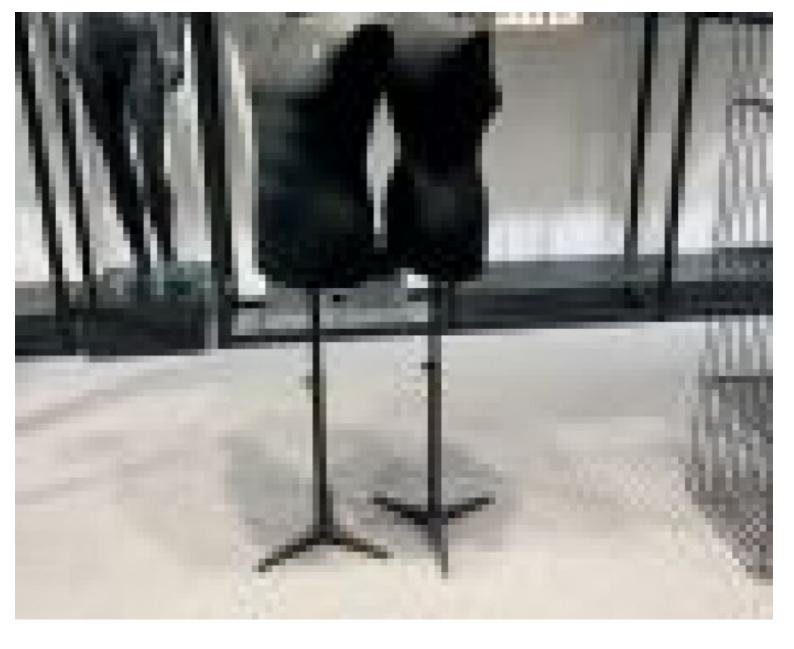

# Female fabric bust with chromed rectangular base

**Tailored bust** 

109.95 €Ex VAT

## **DESCRIPTION**

Give your creations an elegant, chic presentation with our Black Woman's Fabric Bust. This bust is designed to showcase your garments with style and sophistication. Perfect for fashion designers, high-end clothing boutiques and sewing workshops, this bust offers an elegant canvas for displaying your unique pieces.

Dimensions:

Bust height: 68 cm

Waist: 65 om

• Chest: 87 cm Present your creations with elegance and professionalism thanks to our Black