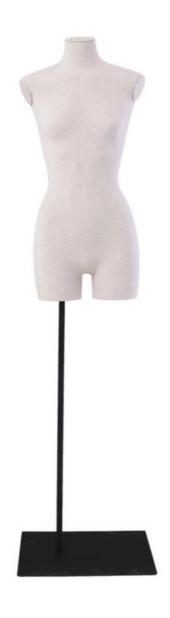

# Female bust with linen fabric black metal base 185.00 €Ex VAT **Tailored bust**

## **DESCRIPTION**

Measurement of this female bust with fabric begginning of legs and metal base.size 36

Neck: 32cm Shoulders: 42cm Breast: 82cm Waist: 63cm Hips: 89cm

Female bust with linen fabric black metal base

### **DETAIL**

Our tailored busts with rectangular black metal base are ideal for powerfully conveying your image and your trendiest clothes.

Even without clothes, this female bust is perfect for presenting your accessories such as handbags, jewelry or scarves.

You can easily integrate our fabric busts into the layout of your store.

Available in different fabrics and designs, this covered fabric female bust will allow you to showcase your latest collections in your stores, showrooms & windows.