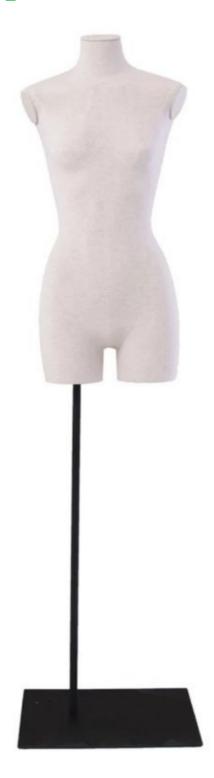

# Female bust with linen fabric black metal base 185.00 €Ex VAT **Tailored bust**

## **DESCRIPTION**

Measurement of this female bust with fabric begginning of legs and metal base.size 36

Neck: 32cm Shoulders: 42cm Breast: 82cm Waist: 63cm Hips: 89cm

Female bust with linen fabric black metal base