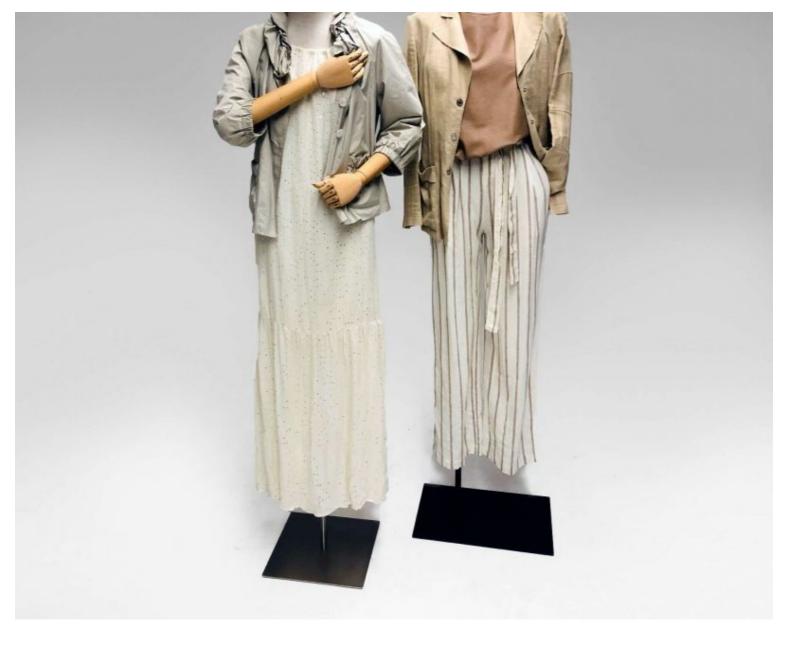

# Female bust with linen fabric black metal base 185.00 €Ex VAT **Tailored bust**

### **DETAIL**

Our tailored busts with rectangular black metal base are ideal for powerfully conveying your image and your trendiest clothes.

Even without clothes, this female bust is perfect for presenting your accessories such as handbags, jewelry or scarves.

You can easily integrate our fabric busts into the layout of your store.

Available in different fabrics and designs, this covered fabric female bust will allow you to showcase your latest collections in your stores, showrooms & windows.

## **DESCRIPTION**

Measurement of this female bust with fabric begginning of legs and metal base.size 36

Neck: 32cm Shoulders: 42cm Breast: 82cm Waist: 63cm Hips: 89cm

Female bust with linen fabric black metal base