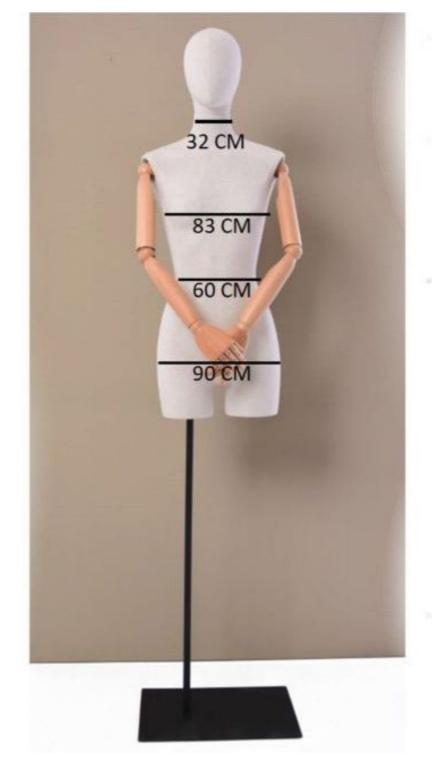

## **DESCRIPTION**

Measurement of this female bust with fabric begginning of legs and metal base.size 36

Neck: 32cm Shoulders: 42cm Breast: 82cm Waist: 63cm Hips: 89cm

Female bust with linen fabric black metal base