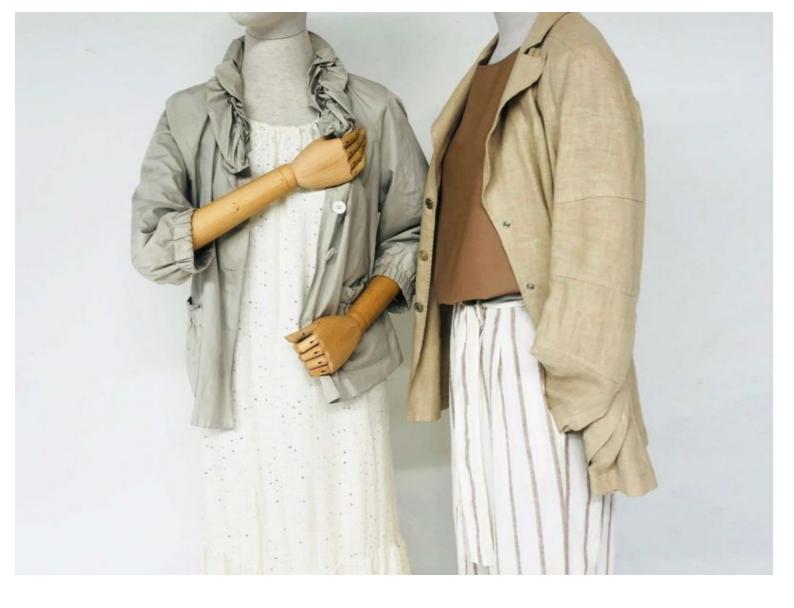

# Female bust with linen fabric black metal base 185.00 €Ex VAT **Tailored bust**

### **DETAIL**

Our tailored busts with rectangular black metal base are ideal for powerfully conveying your image and your trendiest clothes.

Even without clothes, this female bust is perfect for presenting your accessories such as handbags, jewelry or scarves.

You can easily integrate our fabric busts into the layout of your store.

Available in different fabrics and designs, this covered fabric female bust will allow you to showcase your latest collections in your stores, showrooms & windows.

## **DESCRIPTION**

Measurement of this female bust with fabric begginning of legs and metal base.size 36

Neck: 32cm Shoulders: 42cm Breast: 82cm Waist: 63cm Hips: 89cm

Female bust with linen fabric black metal base