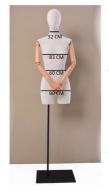

## **DESCRIPTION**

Measurement of this female bust with fabric begginning of legs and metal base.size 36

Neck: 32cm Shoulders: 42cm Breast: 82cm Waist: 63cm Hips: 89cm

Female bust with linen fabric black metal base