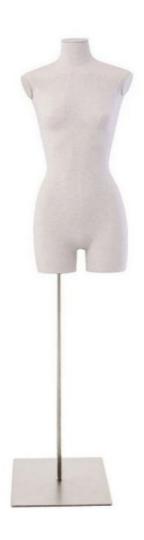

## Fabric bust on square base 190.00 €Ex VAT

#### **Tailored bust**

MANNEQUINS

#### **DESCRIPTION**

Fabric busts on a square base for an elegant window display Window mannequins are key elements for store design. Our fabric busts on a square base offer refined style and fit perfectly with any store fixture. These busts are designed to showcase clothing and accessories, creating an attractive atmosphere for retail. Made from quality materials, they add a touch of class to any shop window. Key features: