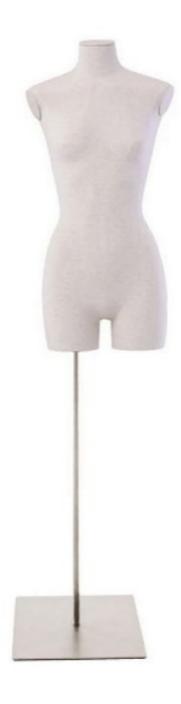

## Fabric bust on square base 190.00 €Ex VAT

#### **Tailored bust**

MANNEQUINS

#### **DESCRIPTION**

Fabric busts on a square base for an elegant window display Window mannequins are key elements for store design. Our fabric busts on a square base offer refined style and fit perfectly with any store fixture. These busts are designed to showcase clothing and accessories, creating an attractive atmosphere for retail. Made from quality materials, they add a touch of class to any shop window. Key features:

- Elegant design on a square base
- · Quality materials for added durability
- · Perfect for displaying clothing and accessories