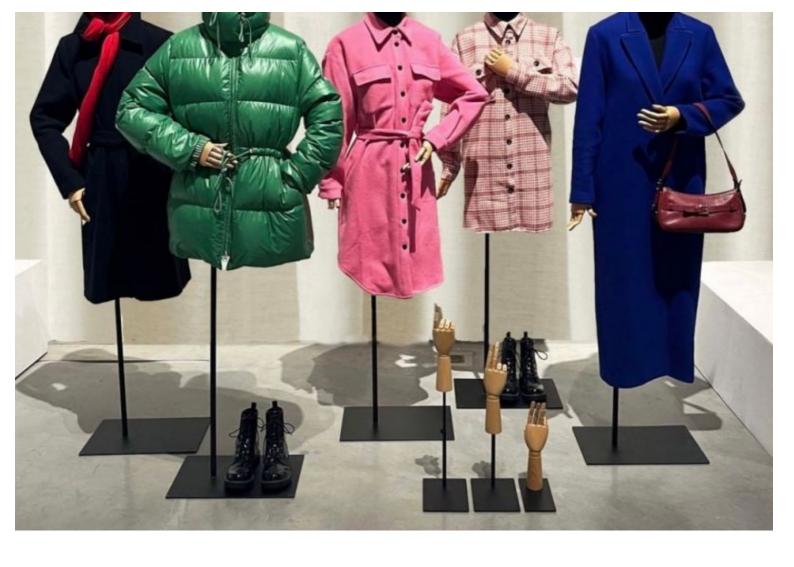

## Fabric bust on square base 190.00 €Ex VAT

#### **Tailored bust**

MANNEQUINS

## Fabrice bust's offsigning the base

## Tailored bust - Photo n° 1