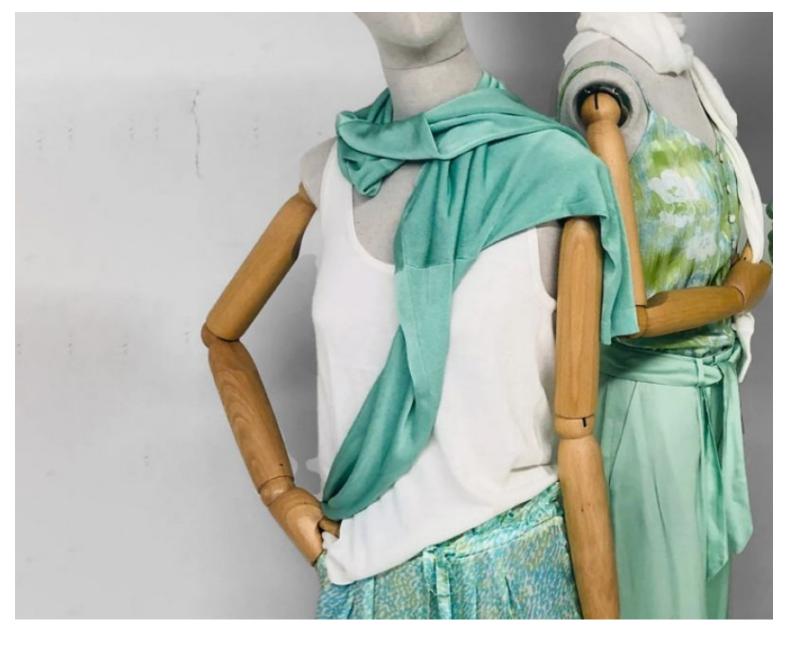

### **DETAIL**

Perfect for displaying clothing and accessories: Ideal for showcasing a wide range of women's clothing, from elegant dresses to refined blouses, as well as displaying on-trend accessories. Plunge into a refined, long-lasting presentation with our women's bust on a square base. Give your shop a superior aesthetic while showcasing your collections in a professional and elegant way.

#### **DESCRIPTION**

Fabric busts on a square base for an elegant window display Window mannequins are key elements for store design. Our fabric busts on a square base offer refined style and fit perfectly with any store fixture. These busts are designed to showcase clothing and accessories, creating an attractive atmosphere for retail. Made from quality materials, they add a touch of class to any shop window. Key features:

- Elegant design on a square base
- · Quality materials for added durability
- · Perfect for displaying clothing and accessories