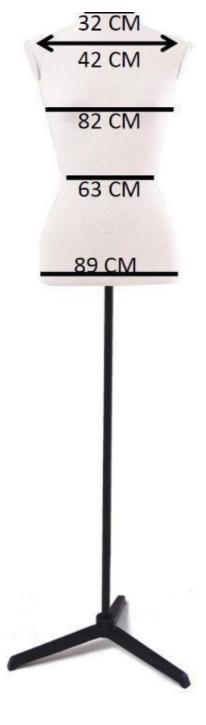

#### **FEATURES**

**Brand Bust shopping Base** Square metal **Fitting** Calf Color Ivoire Ref

bus-tis-sur-3837

3837

**Delivery schedule** 

Category Tailored bust Mannequin busts **Type** 