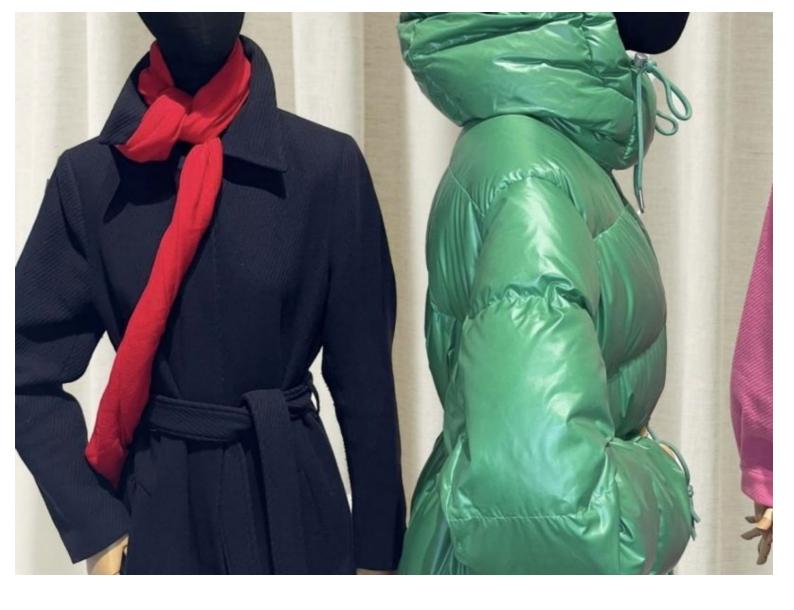

ying on-trend accessories. Plunge into a refined, long-lasting presentation with our women's bust on a square base. Give your shop a superior aesthetic while showcasing your collections in a professional and elegant way.





**Brand** Bust shopping Base Square metal Calf **Fitting** Color Ivoire

Ref bus-tis-sur-3837 ID

3837 **Delivery schedule** 

Category

Tailored bust Type Mannequin busts

## **DETAIL**

Perfect for displaying clothing and accessories: Ideal for showcasing a wide range of women's clothing, from elegant dresses to refined blouses, as well as displaying on-trend accessories. Plunge into a refined, long-lasting presentation with our women's bust on a square base. Give your shop a superior aesthetic while showcasing your collections in a professional and elegant way.





Brand Bust shopping
Base Square metal
Fitting Calf
Color Ivoire
Ref bus-tis-sur-3837
ID 3837

Delivery schedule

CategoryTailored bustTypeMannequin busts

## **DETAIL**

Perfect for displaying clothing and accessories: Ideal for showcasing a wide range of women's clothing, from elegant dresses to refined blouses, as well as displaying on-trend accessories. Plunge into a refined, long-lasting presentation with our women's bust on a square base. Give your shop a superior aesthetic while showcasing your collections in a professional and elegant way.





BrandBust shoppingBaseSquare metalFittingCalfColorIvoire

**Ref** bus-tis-sur-3837

**ID** 3837

Delivery schedule

CategoryTailored bustTypeMannequin busts

## **DETAIL**

Perfect for displaying clothing and accessories: Ideal for showcasi