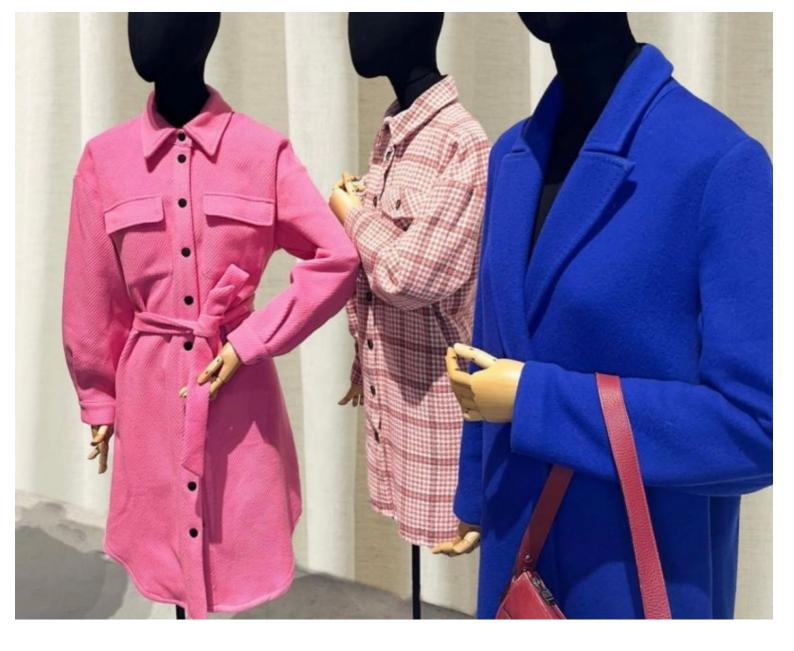

# Fabric bust of a woman with head on square base

# Tailored bust - Photo n° 1

#### **FEATURES**

**Brand Bust shopping** Base Square metal **Fitting** Buttock Color Noir Ref bus-tis-fem-3835

ID

3835

**Delivery schedule** 5-10 working days Category Tailored bust Type Mannequin busts

#### **DETAIL**

Maximise the space in your shop with our women's fabric bust mounted on a square base. This accessory, designed for high-end window mannequins, offers a refined and elegant presentation to showcase your products.