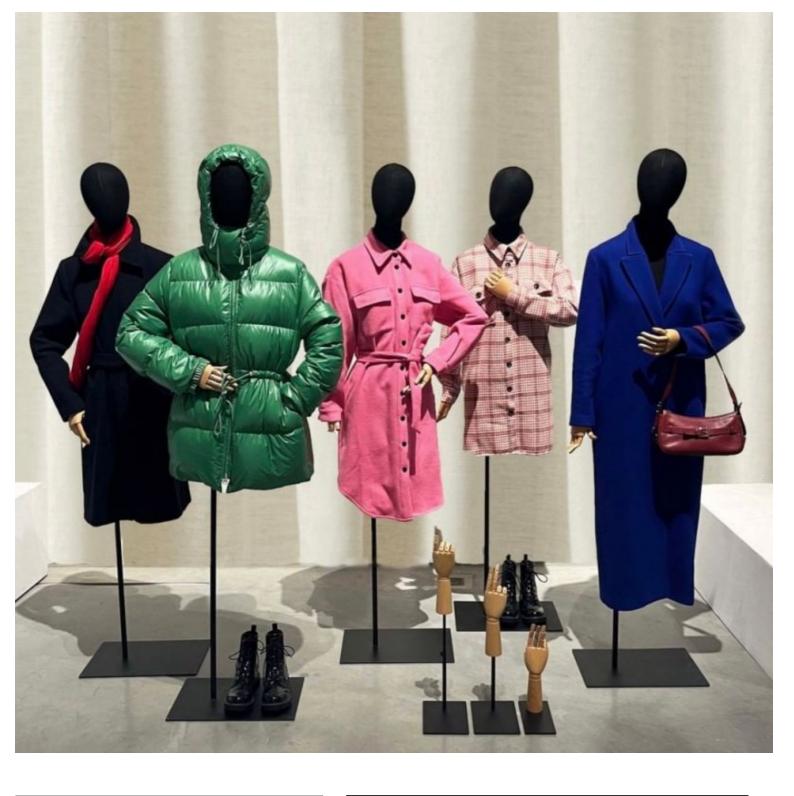

Fabric bust of a woman with head on square base Tailored bust - Photo n° 2

BrandBust shoppingBaseSquare metalFittingButtockColorNoir

**Ref** bus-tis-fem-3835

**ID** 3835

Delivery schedule5-10 working daysCategoryTailored bustTypeMannequin busts