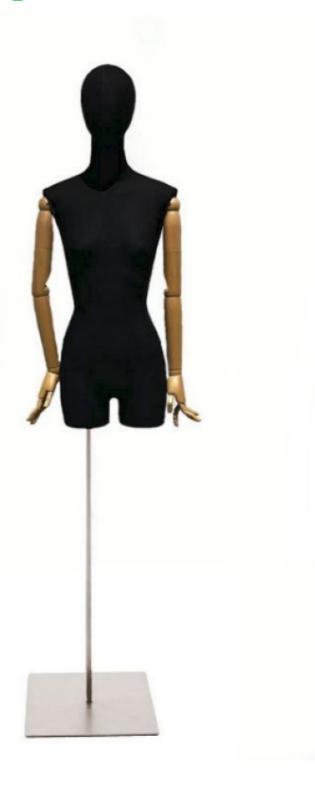

# Fabric bust of a woman with head on square base 312.00 €Ex VAT

MANNEQUINS

SHOPPING

# Fabric bust of a woman with head on square base

# Tailored bust - Photo n° 1

#### **FEATURES**

**Brand Bust shopping Base** Square metal **Fitting Buttock** Color Noir

Ref bus-tis-fem-3835

3835

**Delivery schedule** 5-10 working days Category Tailored bust **Type** Mannequin busts

#### DETAIL

Maximise the space in your shop with our women's fabric bust mounted on a square base. This accessory, designed for high-end window mannequins, offers a refined and elegant presentation to showcase your products.

#### **DESCRIPTION**

Women's Fabric Bust with Head on Square BaseOptimise your shop space with our Female Fabric Bust mounted on a square base. Designed for high-end window mannequins, this shop fixture offers a stylish presentation for your products. Equipped with a quality fabric, this bust provides a realistic display of your garments, whether for individual pieces or complete ensembles. Its sturdy base ensures stability and aesthetics, adding a sophisticated dimension to your retail business. Combine this mannequin bust with professional lighting to create captivating visual scenarios, grabbing customers' attention and showcasing your highlight items.