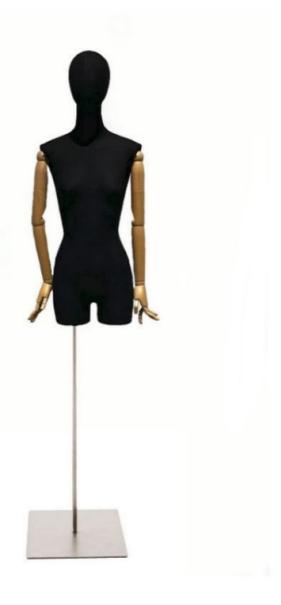

# Fabric bust of a woman with head on square base 312.00 €Ex VAT

MANNEQUINS

SHOPPING

# Fabric bust of a woman with head on square base

# Tailored bust - Photo n° 1

#### **FEATURES**

**Brand Bust shopping Base** Square metal **Fitting Buttock** Color Noir

Ref bus-tis-fem-3835

3835

**Delivery schedule** 5-10 working days Category Tailored bust **Type** Mannequin busts

#### DETAIL

Maximise the space in your shop with our women's fabric bust mounted on a square base. This accessory, designed for high-end window mannequins, offers a refined and elegant presentation to showcase your products.

#### **DESCRIPTION**

Women's Fabric Bust with Head on Square BaseOptimise your shop space with our Female Fabric Bust mounted on a square base. Designed for high-end window mannequins, this shop fixture offers a stylish presentation for your products. Equipped with a quality fabric, this bust provides a realistic display of your garments, whether for individual pieces or complete ensembles. Its sturdy base ensures stability and aesthetics, adding a sophisticated dimension to your retail business. Combine this mannequin bust with professional lighting to create captivating visual scenarios, grabbing customers' attention and showcasing your highlight items.