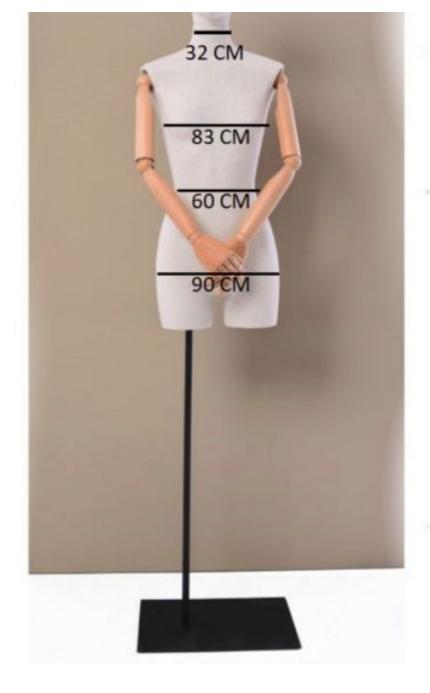

Fabric bust of a woman with head on square base Tailored bust - Photo n° 4

Brand Bust shopping
Base Square metal
Fitting Buttock
Color Noir

**Ref** bus-tis-fem-3835

3835

Delivery schedule5-10 working daysCategoryTailored bustTypeMannequin busts