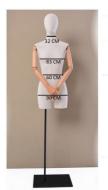

Fabric bust of a woman with head on square base Tailored bust - Photo n° 4

Brand Bust shopping
Base Square metal
Fitting Buttock
Color Noir

**Ref** bus-tis-fem-3835

3835

Delivery schedule5-10 working daysCategoryTailored bustTypeMannequin busts