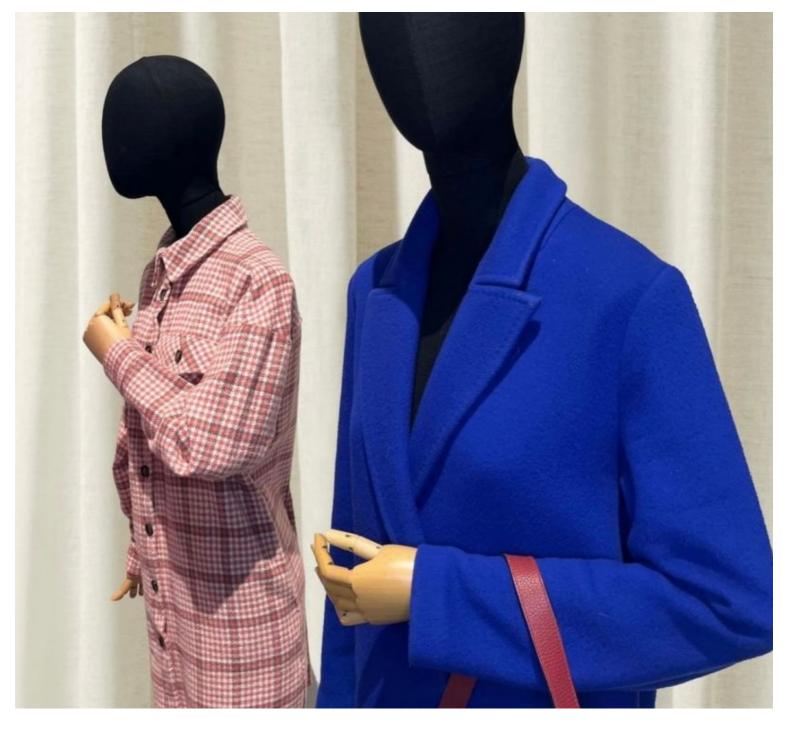

Fabric bust of a woman with head on square base Tailored bust - Photo  $n^{\circ}$  3

**Brand** Bust shopping Base Square metal **Fitting** Buttock Color Noir

Ref bus-tis-fem-3835 ID

3835

**Delivery schedule** 5-10 working days Category Tailored bust Type Mannequin busts