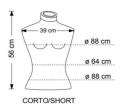

#### **DESCRIPTION**

Bust woman in black elasthanne, to hang with satin aluminum hood.

**This bust of women's showcase** is ideal for presenting your collections of women's clothing, thanks to fixing it on the hood you can hang it in your shop or showroom. **The bust of women's clothing** is 56 cm high and 39 cm wide.