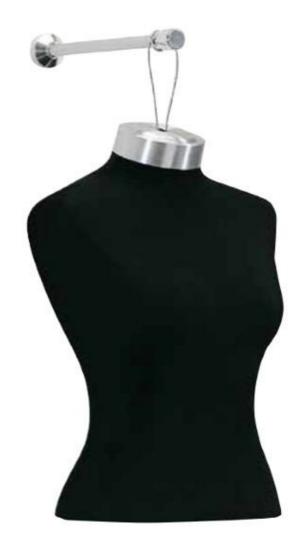

# Bust woman to hang in black elasthanne Tailored bust - Photo n° 2

FEATURES DETAIL

Brand Bust shopping
Base Metal round
Fitting No fixing
Color Noir

**Ref** bus-fem-sus-3245

ID3245Delivery schedule3-4 weeksCategoryTailored bustTypeMannequin busts