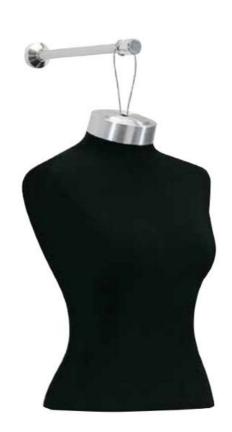

## Bust woman to hang in black elasthanne 85.00 €Ex VAT

#### **DESCRIPTION**

Bust woman in black elasthanne, to hang with satin aluminum hood.

**This bust of women's showcase** is ideal for presenting your collections of women's clothing, thanks to fixing it on the hood you can hang it in your shop or showroom. **The bust of women's clothing** is 56 cm high and 39 cm wide.

#### Bust woman to hang in black elasthanne

### Tailored bust - Photo n° 1