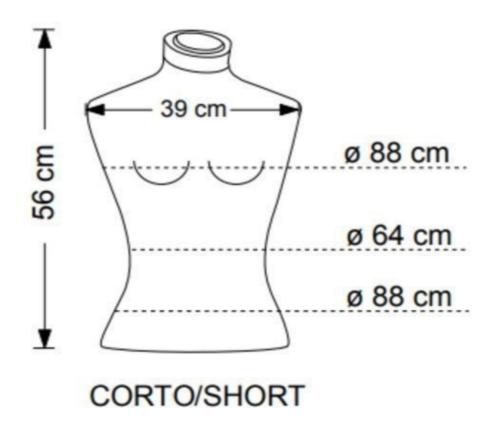

#### **DESCRIPTION**

Bust woman in black elasthanne, to hang with satin aluminum hood.

**This bust of women's showcase** is ideal for presenting your collections of women's clothing, thanks to fixing it on the hood you can hang it in your shop or showroom. **The bust of women's clothing** is 56 cm high and 39 cm wide.