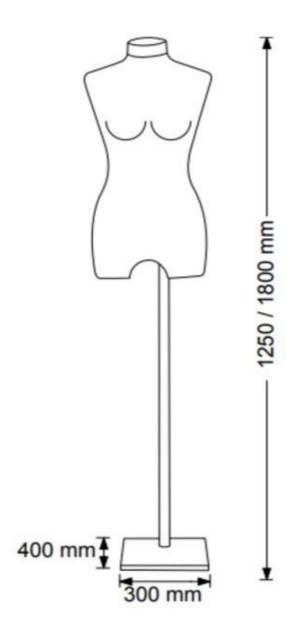

#### **DESCRIPTION**

Bust mannequin woman in eco-friendly leather and finish with chrome base. This bust of women's showcase is ideal for presenting your women's clothing collections, with its solid color is timeless. This bust of women's clothing, is adjustable thanks to its metal fastener, at the lowest the bust can measure 125 cm in height and at the highest 180 cm height. The exposure bust measures it 74 cm in height, 39 cm wide, and the base measures 40 cm x 30cm.