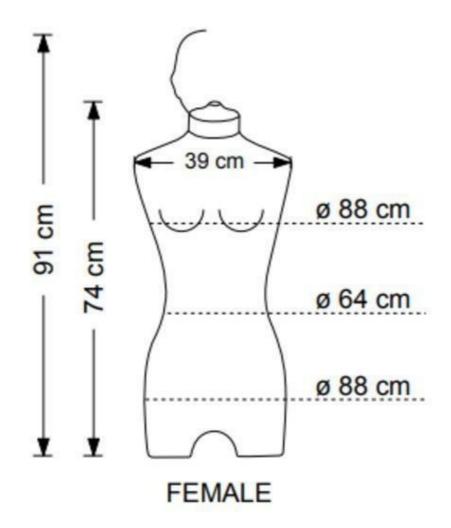

#### **DESCRIPTION**

Bust mannequin woman in eco-friendly leather and finish with chrome base. This bust of women's showcase is ideal for presenting your women's clothing collections, with its solid color is timeless. This bust of women's clothing, is adjustable thanks to its metal fastener, at the lowest the bust can measure 125 cm in height and at the highest 180 cm height. The exposure bust measures it 74 cm in height, 39 cm wide, and the base measures 40 cm x 30cm.