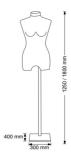

#### **DESCRIPTION**

Bust mannequin woman in eco-friendly leather and finish with chrome base. This bust of women's showcase is ideal for presenting your women's clothing collections, with its solid color is timeless. This bust of women's clothing, is adjustable thanks to its metal fastener, at the lowest the bust can measure 125 cm in height and at the highest 180 cm height. The exposure bust measures it 74 cm in height, 39 cm wide, and the base measures 40 cm x 30cm.