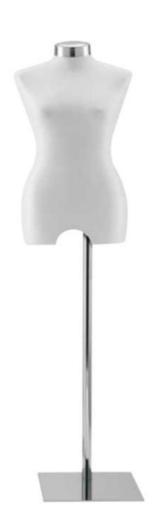

#### MANNEQUINS, BUST AND SHOPFITTING FOR RETAIL STORE



https://www.mannequins-shopping.com





# Bust mannequin woman in eco-friendly leather 159.00 €Ex VAT

## **Tailored bust**

MANNEQUINS

SHOPPING







#### **FEATURES**

**Brand Bust shopping Base** Square metal **Fitting Buttock** Color Blanc

Ref bus-man-fem-3238

3238 **Delivery schedule** 3-4 weeks Category Tailored bust **Type** Mannequin busts

#### **DETAIL**

This women's model bust is ideal for showing off your women's clothing collections. Mannequins Shopping offers a collection of showcase mannequins and window busts for quality and low-priced men and women. In our category find window busts, fabric bust, vintage bust, plastic bust and many others.

#### **DESCRIPTION**

Bust mannequin woman in eco-friendly leather and finish with chrome base. This bust of women's showcase is ideal for presenting your women's clothing collections, with its solid color is timeless. This bust of women's clothing, is adjustable thanks to it