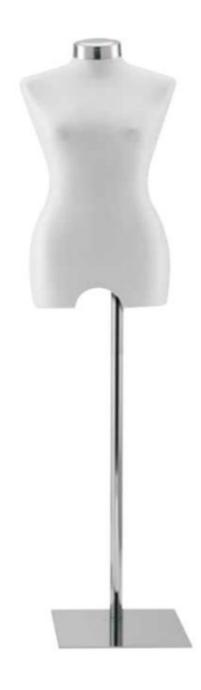

women's clothing collections. Mannequins Shopping offers a collection of showcase mannequins and window busts for quality and low-priced men and women. In our category find window busts, fabric bust, vintage bust, plastic bust and many others.

#### **DESCRIPTION**

Bust mannequin woman in eco-friendly leather and finish with chrome base. This bust of women's showcase is ideal for presenting your women's clothing collections, with its solid color is timeless. This bust of women's clothing, is adjustable thanks to its metal fastener, at the lowest the bust can measure 125 cm in height and at the highest 180 cm height. The exposure bust measures it 74 cm in height, 39 cm wide, and the base measures 40 cm x 30cm.

# Bust mannequin woman in eco-friendly leather

# Tailored bust - Photo n° 1



#### **FEATURES**

Brand
Bust shopping
Base
Square metal
Fitting
Buttock
Color
Blanc

Ref bus-man-fem-3238 ID 3238
Delivery schedule 3-4 weeks
Category Tailored bust
Type Mannequin busts

#### **DETAIL**

This women's model bust is ideal for showing off your women's clothing collections. Mannequins Shopping offers a collection of showcase mannequins and window busts for quality and low-priced men and women. In our category find window busts, fabric bust, vintage bust, plastic bust and many others.

# **Bust mannequin woman in eco-friendly leather Tailored bust - Photo n° 2**



#### **FEATURES**

Brand Bust shopping
Base Square metal
Fitting Buttock
Color Blanc
Ref bus-man-fem-3238

ID 3238

Delivery schedule 3-4 weeks

Category Tailored bust

Type Mannequin busts

### **DETAIL**

This w