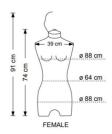

#### **DESCRIPTION**

Bust mannequin woman in eco-friendly leather and finish with chrome base. This bust of women's showcase is ideal for presenting your women's clothing collections, with its solid color is timeless. This bust of women's clothing, is adjustable thanks to its metal fastener, at the lowest the bust can measure 125 cm in height and at the highest 180 cm height. The exposure bust measures it 74 cm in height, 39 cm wide, and the base measures 40 cm x 30cm.