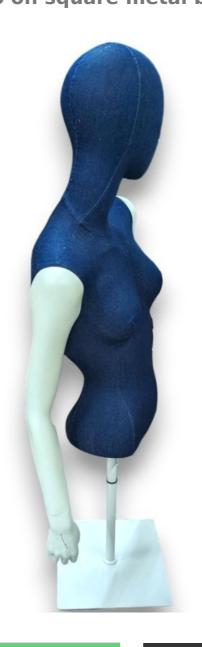

# Blue female torso on square metal base 150.00 €Ex VAT

## Bluestfemale torso on square metal base

Brand Bust shopping
Base Square metal
Fitting

**Ref** tor-man-fem-3875 **ID** 3875

Delivery schedule1-5 working daysCategoryTailored bustTypeMannequin busts

Blue female torso on square metal base Tailored bust - Photo n° 2