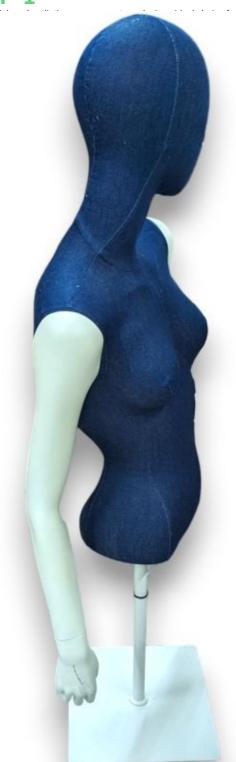

Brand Bust shopping
Base Square metal

Fitting

**Ref** tor-man-fem-3875

3875

Delivery schedule1-5 working daysCategoryTailored bustTypeMannequin busts

Blue female torso on square metal base Tailored bust - Photo n° 4