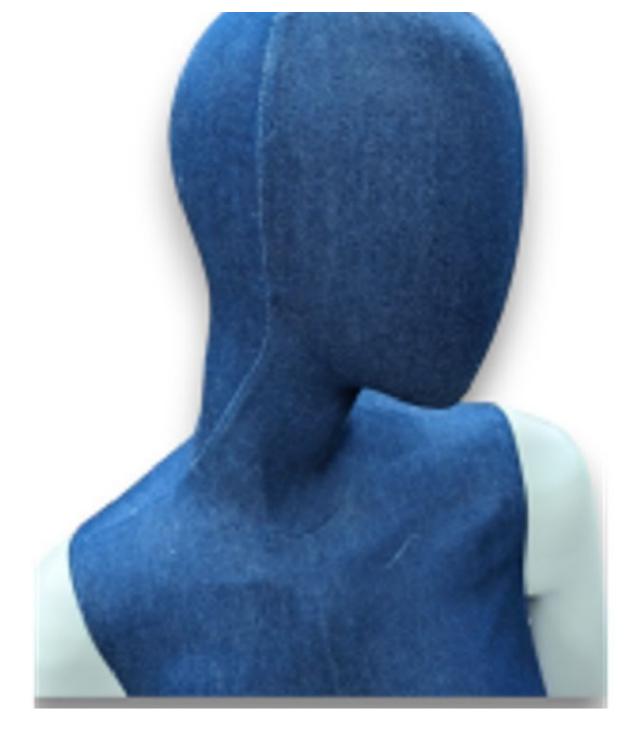

# Blue female torso on square metal base 150.00 €Ex VAT

### **DESCRIPTION**

Torso Female Mannequin Blue on Metal Square BaseDiscover the elegance and versatility of this woman's mannequin bust. Featuring a square metal base, this Torso is an eye-catcher in any store layout. Unique features With impressive dimensions of:

- Length: 130 CM Showcase Enhancement
- Shoulders: 51 CM
- Chest: 98 CM