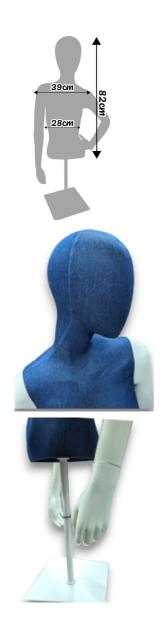

### **DESCRIPTION**

Torso Female Mannequin Blue on Metal Square BaseDiscover the elegance and versatility of this woman's mannequin bust. Featuring a square metal base, this Torso is an eye-catcher in any store layout. Unique features With impressive dimensions of:

- Length: 130 CM Showcase Enhancement
- Shoulders: 51 CM
- Chest: 98 CM

Brand Bust shopping
Base Square metal

**Ref** tor-man-fem-3875 **ID** 3875

**Fitting** 

Delivery schedule1-5 working daysCategoryTailored bustTypeMannequin busts

Blue female torso on square metal base Tailored bust - Photo n° 3