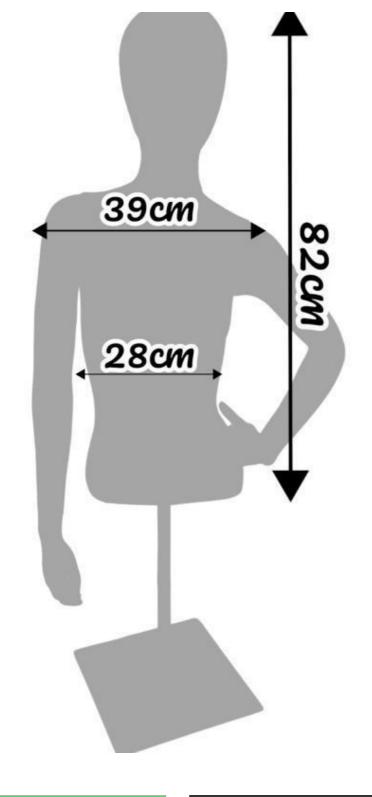

### **DESCRIPTION**

Torso Female Mannequin Blue on Metal Square BaseDiscover the elegance and versatility of this woman's mannequin bust. Featuring a square metal base, this Torso is an eye-catcher in any store layout. Unique features With impressive dimensions of:

- Length: 130 CM Showcase Enhancement
- Shoulders: 51 CM
- Chest: 98 CM

Brand Bust shopping
Base Square metal

Fitting

**Ref** tor-man-fem-3875

**ID** 3875

Delivery schedule1-5 working daysCategoryTailored bustTypeMannequin busts